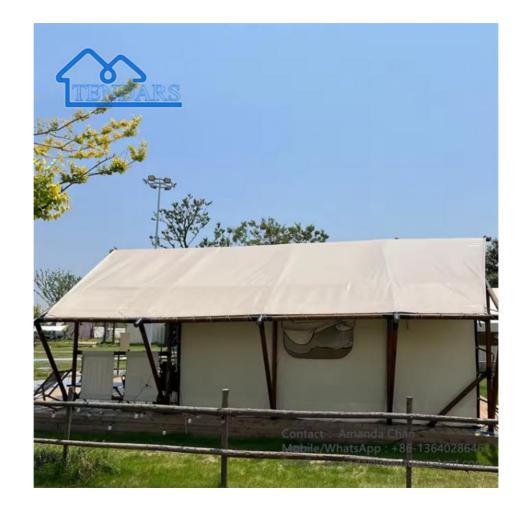

Permanent Factory Custom Size glamping tent in the woods

## Product Description:

| Main body configuration | One door and four windows |
|-------------------------|---------------------------|
| Body size               | 4.5m*7m                   |
|                         |                           |

| Indoor size                    | 4.3m*5m                                                                               |
|--------------------------------|---------------------------------------------------------------------------------------|
| Main body height               | 4.2m                                                                                  |
| Body height                    | 2.1m                                                                                  |
| Top cloth specification        | 750g/m <sup>2</sup>                                                                   |
| Internal account specification | 370g/m <sup>2</sup>                                                                   |
| Stent diameter                 | 95mm                                                                                  |
| Waterproof index               | WP8000                                                                                |
| Windproof rating               | 9                                                                                     |
| Roof load                      | 15kg/m <sup>2</sup>                                                                   |
| Temperature conditions         | -20°C~50°C                                                                            |
| Service life                   | 10 years                                                                              |
| Product performance            | Waterproof, fireproof, lightning protection, anti-UV, anti-mildew, antibacterial, etc |