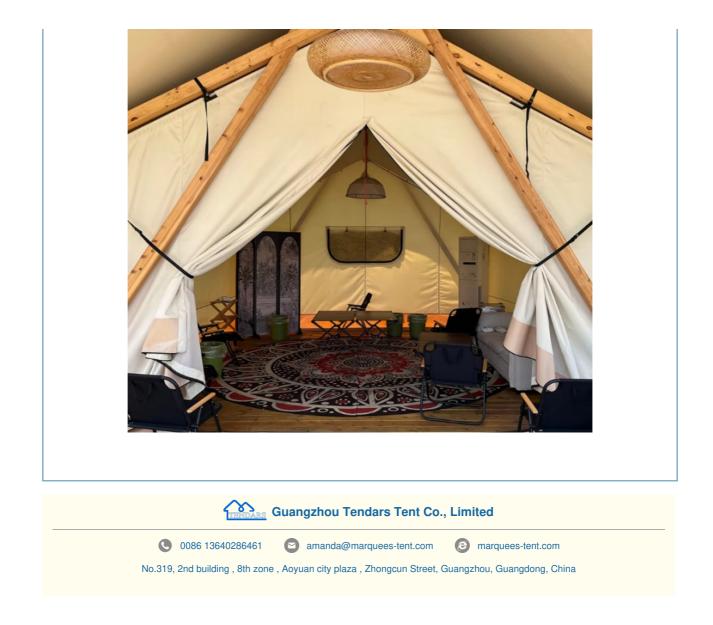

#### Details:

•The glamping tent in the woods is easy and fast to assemble and dismantle. We will offer the installation manual and vedio.

•100% available interior space

Hotel Tent.

camping tents.

pets.

•The frame of the tent is rustless and eco-friendly.

•Full line accessories available. You can chose the accessories for the glamping tent in the woods accord withe your require.