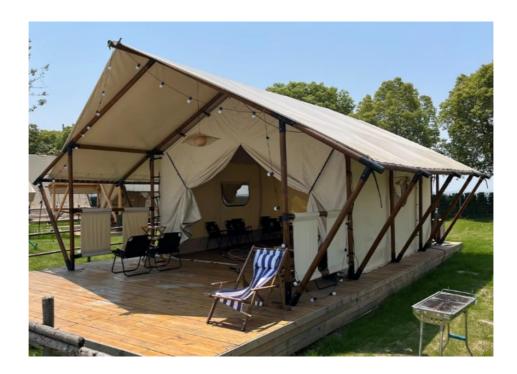

Permanent Factory Custom Size glamping tent in the woods

## Product Description:

| Main body configuration | One door and four windows |
|-------------------------|---------------------------|
| Body size               | 4.5m*7m                   |
|                         |                           |

| Indoor size                    | 4.3m*5m                                                                               |
|--------------------------------|---------------------------------------------------------------------------------------|
| Main body height               | 4.2m                                                                                  |
| Body height                    | 2.1m                                                                                  |
| Top cloth specification        | 750g/m <sup>2</sup>                                                                   |
| Internal account specification | 370g/m <sup>2</sup>                                                                   |
| Stent diameter                 | 95mm                                                                                  |
| Waterproof index               | WP8000                                                                                |
| Windproof rating               | 9                                                                                     |
| Roof load                      | 15kg/m <sup>2</sup>                                                                   |
| Temperature conditions         | -20°C~50°C                                                                            |
| Service life                   | 10 years                                                                              |
| Product performance            | Waterproof, fireproof, lightning protection, anti-UV, anti-mildew, antibacterial, etc |

#### Details:

•The glamping tent in the woods is easy and fast to assemble and dismantle. We will offer the installation manual and vedio.

•100% available interior space

Hotel Tent.

camping tents.

pets.

•The frame of the tent is rustless and eco-friendly.