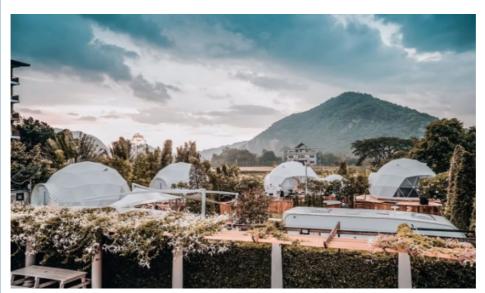

ure: Waterproof UV-resistance Flame Retardant

Application: Outdoor Camping Family Tent

Wind Load: 100km/hSnow Load: 70kgs/sqmWarranty: 1 Year

• Highlight: Large Glamping Dome Tent,

Hotel Style Glamping Dome Tent, Family Camping Glamping Dome Tent



### More Images



#### **Product Description**

#### Custom Size Large Glamping Dome Tent Hotel Style Ideal For Family Camping

#### **Product Description:**

- -The dome tent is easy and fast to assemble and dismantle. We will offer the installation manual and vedio.
- -No pole inside the dome tent,100% available interior space
- -The frame of the tent is rustless and eco-friendly.
- -Full line accessories available. You can chose the accessories for the tent accord withe your require.
- -You can customize any size of the tent you need.



| item            | value                                                  |
|-----------------|--------------------------------------------------------|
| Place of Origin | Guangzhou,China                                        |
| Application     | Outdoor Camping Family Tent                            |
| Cover           | Double PVC-Coated Polyester                            |
| Feature         | Waterproof UV-resistance Flame Retardant               |
| Frame material  | High-strength Seamless Steel Tube with Stoving Varnish |
| Wind load       | 100km/h                                                |
| Snow load       | 70kgs/sqm                                              |

#### Construction procedure

#### Unframe the tent

The individual parts of the tent frame are carefully