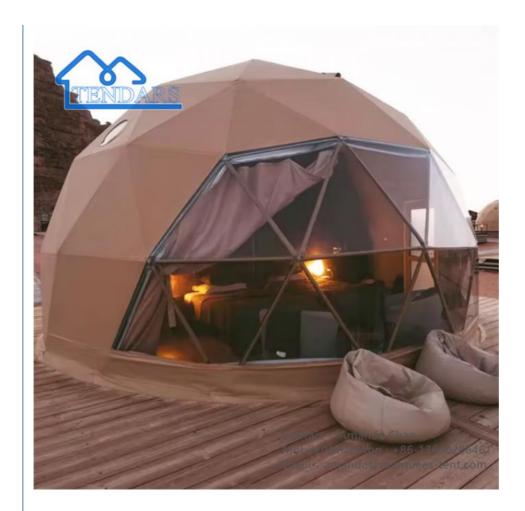

## **Product Specification**

Product Name: Glamping Dome Tent
Fabric: PVC, Oxford, Other
Area: 28sqm (300 Sq Ft)

• Frame Material: High-strength Seamless Steel Tube With

Stoving Varnish

Cover: Double PVC-Coated Polyester

Feature: Waterproof UV-resistance Flame Retardant

Application: Outdoor Camping Family Tent

Wind Load: 100km/hSnow Load: 70kgs/sqmWarranty: 1 Year

• Highlight: Large Glamping Dome Tent,

Hotel Style Glamping Dome Tent, Family Camping Glamping Dome Tent

#### Accessories

Accessories of geodesic dome tent:

PVC Window / Vents / Glass windows

Skylight / Skylight blind

Curtain for large bay window, black-out or not black-out

Single leaf glass door with key or card / password

Door canopy

12mm thickness Insulation / 8mm thickness Insulation / aluminum foil insulation with canvas

Solar exhaust fan with manual or remote control switch

Flooring / Bathroom / Partition

Camouflage net