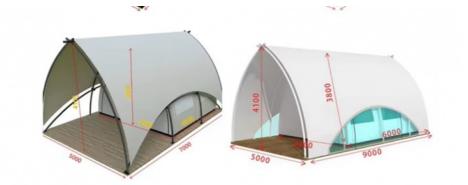

Outdoor Sailing Hotel Tent

- Reusable
- - Waterproof, UV Protection PVC Or Oxford Cloth
- Wood,Steel Pipe
  - 4x6m,5x7m,5x9m Or Customized
    - Accecptable
      - Flame Retardant Hotel Tent, Solid Structure Hotel Tent, **Outdoor Sailing Hotel Tent**

# **Product Description**

Product Description:

| Fabric            | Durable PVC or Oxford Cloth                                                                                                                                                            |
|-------------------|----------------------------------------------------------------------------------------------------------------------------------------------------------------------------------------|
| Buildin<br>g Type | Quick Automatic Opening                                                                                                                                                                |
| 1                 | Camouflage/Field Game, Diagonal Bracing Type, Extended Type, Straight Bracing Type, Tube Type<br>Tent Stake, Hexagonal/Diamond Ground Nail, Trigone/V-type Ground Nail, Snowfield Nail |
| Seaso<br>n        | Summer Tent, Four-season Tent, Three-season Tent                                                                                                                                       |
| Structu<br>re     | Wood, steel pipe                                                                                                                                                                       |
| Applic<br>ation   | Camping Tent Outdoor                                                                                                                                                                   |
| Size              | 4x6m,5x7m,5x9mor customized                                                                                                                                                            |
| Color             | White, yellow or customized                                                                                                                                                            |
| OEM &<br>ODM      | Size, shape, color and fabric can be customized                                                                                                                                        |
| Functi<br>on      | Waterproof, UV protection                                                                                                                                                              |