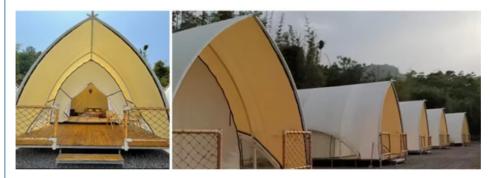

# **Outdoor Sailing Hotel Tent Flame Retardant Solid Structure Luxury Hotel** Tent

1, The aluminium frame structure packed into the bubble film 2, the pvc fabric roof cover and sidewalls are packed into the PVC fabric carry bag; 3, Hardware packed into the box.

Outdoor Sailing Hotel Tent

- Reusable
- - Waterproof, UV Protection PVC Or Oxford Cloth
- Wood,Steel Pipe
  - 4x6m,5x7m,5x9m Or Customized
    - Accecptable
      - Flame Retardant Hotel Tent, Solid Structure Hotel Tent, **Outdoor Sailing Hotel Tent**

#### Advantages:

Unique appearance design: The design of the shape of the sailboat makes it highly recognizable and visually appealing, as if a sailboat is sailing in nature, integrating with the surrounding environment and becoming a unique landscape.