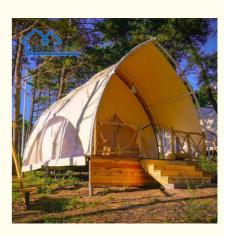

# **Outdoor Sailing Hotel Tent Flame Retardant Solid Structure Luxury Hotel** Tent

1, The aluminium frame structure packed into the bubble film 2, the pvc fabric roof cover and sidewalls are packed into the PVC fabric carry bag; 3, Hardware packed into the box.

Outdoor Sailing Hotel Tent

- Reusable
- - Waterproof, UV Protection PVC Or Oxford Cloth
- Wood,Steel Pipe
  - 4x6m,5x7m,5x9m Or Customized
    - Accecptable
      - Flame Retardant Hotel Tent, Solid Structure Hotel Tent, **Outdoor Sailing Hotel Tent**