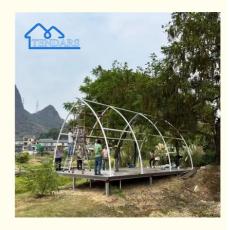

#### Flexible construction and mobility:

Construction is relatively simple, there is no need to carry out complex foundation construction and other projects like traditional buildings, and the construction work can be completed in a short time, saving time and labor costs. It has good mobility and can be flexibly migrated according to different needs and site conditions.