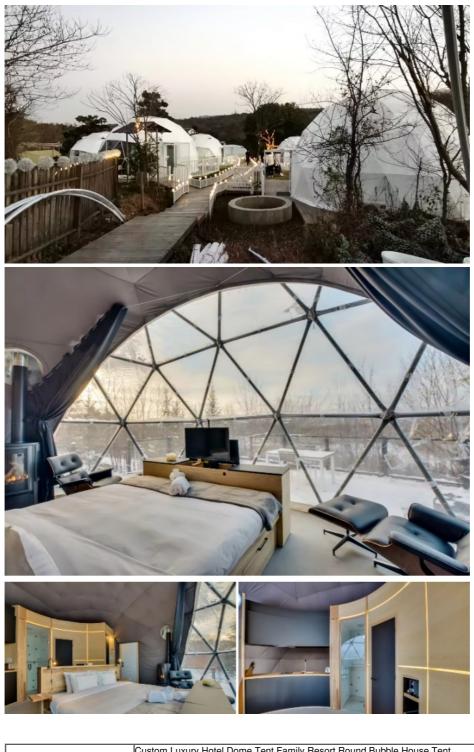

# **Custom Luxury Hotel Dome Tent Family Resort Round Bubble House Tent** Outdoor

1, The aluminium frame structure packed into the bubble film 2, the pvc fabric roof cover and sidewalls are packed into the PVC fabric

# Product Description

Custom Luxury Hotel Dome Tent Family Resort Round Bubble House Tent Outdoor

#### **Product Description:**

Frame: Q235 hot dip galvanized steel tubes, against rust, life span 15-20 years Roof cover:

white - 850g double-side coated PVC fabric, black-out , 100% waterproof ,UV resistant, frame retardant, tear resistant and self-cleaning Transparent - 950g PVC fabric, 100% waterproof, frame retardant, tear resistant and self-cleaning