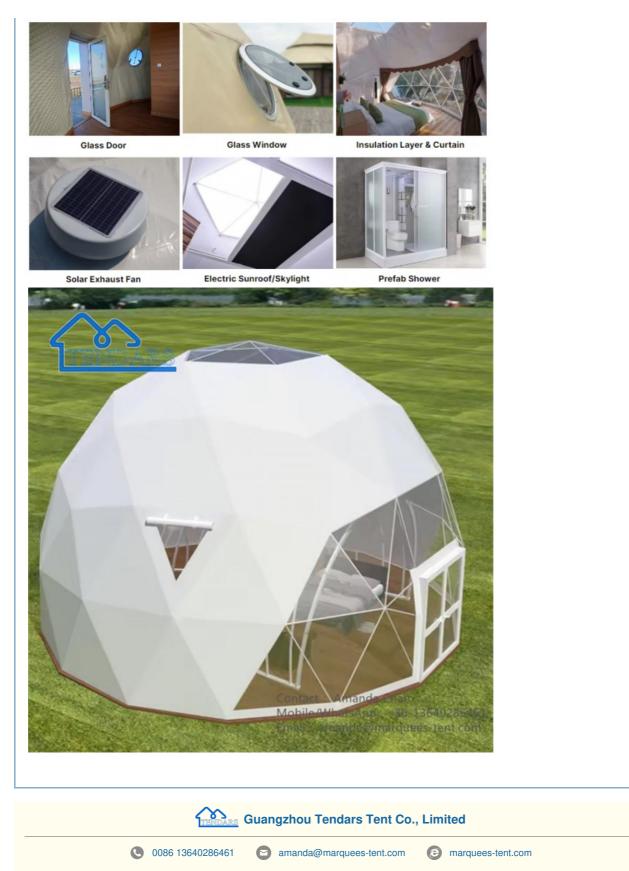

### More Images

for more products please visit us on marquees-tent.com

#### **Product Description:**

Frame: Q235 hot dip galvanized steel tubes, against rust, life span 15-20 years Roof cover:

white - 850g double-side coated PVC fabric, black-out , 100% waterproof ,UV resistant, frame retardant, tear resistant and self-cleaning Transparent - 950g PVC fabric, 100% waterproof, frame retardant, tear resistant and self-cleaning