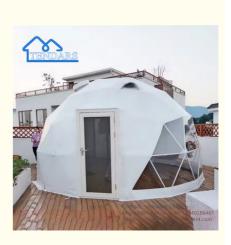

# **Custom Luxury Hotel Dome Tent Family Resort Round Bubble House Tent** Outdoor

1, The aluminium frame structure packed into the bubble film 2, the pvc fabric roof cover and sidewalls are packed into the PVC fabric

# Product Description

Custom Luxury Hotel Dome Tent Family Resort Round Bubble House Tent Outdoor