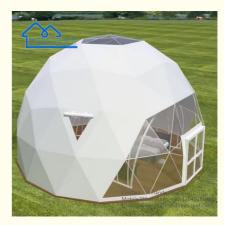

# **Custom Luxury Hotel Dome Tent Family Resort Round Bubble House Tent** Outdoor

1, The aluminium frame structure packed into the bubble film 2, the pvc fabric roof cover and sidewalls are packed into the PVC fabric

# Product Description

Custom Luxury Hotel Dome Tent Family Resort Round Bubble House Tent Outdoor