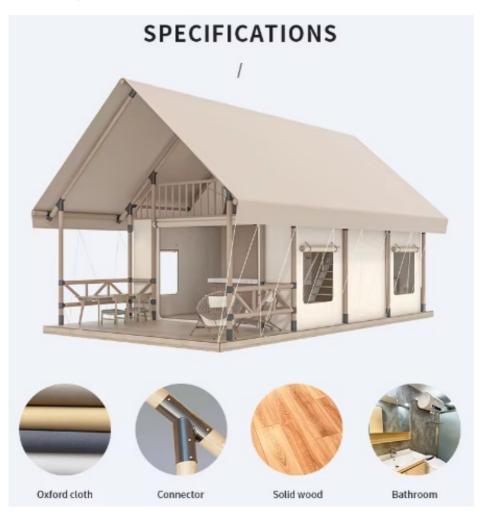

#### **Product Description:**

| Product<br>Name     | Luxury Camping Hotel Tent Resort House Hotel With Bathroom Canvas Safari Tent                                                 |
|---------------------|-------------------------------------------------------------------------------------------------------------------------------|
| Size                | 5.5mx9m                                                                                                                       |
| Frame<br>Material   | Solid wood timber beam or Steel beam framing (Dia. 100mm)                                                                     |
| Support<br>Size     | D100mm                                                                                                                        |
| Roof canvas         | Military grade waterproof PU coated canvas 550/m²                                                                             |
| Connector           | Powder coated steel connectors                                                                                                |
| Color               | Creamy white, Khaki ,light yellow or customized                                                                               |
| Life span           | 10 Years                                                                                                                      |
| Interior<br>Options | Basic interior luxury interior family interior couple interior                                                                |
| Features            | Structure materials: Anti-corrosion pine wood, Steel structure or aluminum alloy Structural connectors: Galvanized steel with |
|                     | surface                                                                                                                       |
|                     | treatment and car paint baking process                                                                                        |
| Application         | Resort and Hotel, Semi permanent dwelling, Commercial Space, Glamping site                                                    |

## 01 SOLID WOOD POLES

70mm Solid pinewood (Option) Steel or Aluminum

## 02 MOSQUITO MASH SCREEN

High strength PVC coated fabric, 750g/m² (Option) Military-grade canvas, 550g/m² Waterproof, fireproof, mould proof UV resistance, tear resistance