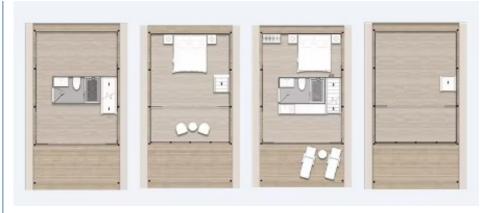

#### **Product Description:**

| Product<br>Name     | Luxury Camping Hotel Tent Resort House Hotel With Bathroom Canvas Safari Tent                                                 |
|---------------------|-------------------------------------------------------------------------------------------------------------------------------|
| Size                | 5.5mx9m                                                                                                                       |
| Frame<br>Material   | Solid wood timber beam or Steel beam framing (Dia. 100mm)                                                                     |
| Support<br>Size     | D100mm                                                                                                                        |
| Roof canvas         | Military grade waterproof PU coated canvas 550/m²                                                                             |
| Connector           | Powder coated steel connectors                                                                                                |
| Color               | Creamy white, Khaki ,light yellow or customized                                                                               |
| Life span           | 10 Years                                                                                                                      |
| Interior<br>Options | Basic interior luxury interior family interior couple interior                                                                |
| Features            | Structure materials: Anti-corrosion pine wood, Steel structure or aluminum alloy Structural connectors: Galvanized steel with |
|                     | surface                                                                                                                       |
|                     | treatment and car paint baking process                                                                                        |
| Application         | Resort and Hotel, Semi permanent dwelling, Commercial Space, Glamping site                                                    |