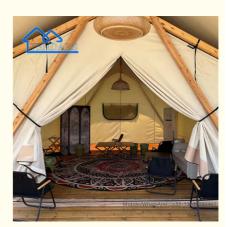

#### Notable features:

The canvas material itself has excellent wear and tear resistance. In the complex environment of the field, it can withstand the scratching of branches, thorns, etc., and is not easy to damage. Its thick texture also makes the tent have a long service life. Specially treated canvas has excellent water resistance. Whether it is rain or wet ground, it can effectively prevent moisture from penetrating into the inside of the tent, keep the inside dry, and provide a comfortable resting space for hunters. The density of the canvas is higher, which can block the invasion of the cold wind to a certain extent. At the same time, the good thermal performance makes the temperature inside the tent relatively stable in cold weather, providing a warm shelter for hunters. Usually using colors similar to the natural environment, such as green, brown, etc., helps to hide better in the wild environment, is not easy to be detected by prey, and improves the success rate of hunting. The interior layout is carefully designed and there is usually enough space for hunting tools, gear and personal items. At the same time, it can provide a comfortable sleeping area, so that hunters can fully relax when they rest.

#### **Product Description:**

| Product<br>Name     | Luxury Camping Hotel Tent Resort House Hotel With Bathroom Canvas Safari Tent                                                 |
|---------------------|-------------------------------------------------------------------------------------------------------------------------------|
| Size                | 5.5mx9m                                                                                                                       |
| Frame<br>Material   | Solid wood timber beam or Steel beam framing (Dia. 100mm)                                                                     |
| Support<br>Size     | D100mm                                                                                                                        |
| Roof canvas         | Military grade waterproof PU coated canvas 550/m²                                                                             |
| Connector           | Powder coated steel connectors                                                                                                |
| Color               | Creamy white, Khaki ,light yellow or customized                                                                               |
| Life span           | 10 Years                                                                                                                      |
| Interior<br>Options | Basic interior luxury interior family interior couple interior                                                                |
| Features            | Structure materials: Anti-corrosion pine wood, Steel structure or aluminum alloy Structural connectors: Galvanized steel with |
|                     | surface                                                                                                                       |
|                     | treatment and car paint baking process                                                                                        |
| Application         | Resort and Hotel, Semi permanent dwelling, Commercial Space, Glamping site                                                    |