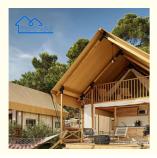

## **Product Specification**

Product Name: Luxury Camping Hotel Tent

• Area: 45 m<sup>2</sup>

• Frame Material: Solid Wood / Steel Pipe / Aluminum Alloy

Roof Canvas: Waterproof Canvas 550g/m²

• Feature: Waterproof, Fire Resistant, Mildew Resistant,

**UV** Resistant

Application: Resort , Hotel, Glamping Site

Color: Creamy White, Khaki ,light Yellow Or

Customized

Logo: Accept Customized Logo

Wind Load: 80-100km/hSnow Load: 75kgs/Sqm

Highlight: Bathroom Safari Hotel Tent,

#### **Product Description:**

| Product<br>Name     | Luxury Camping Hotel Tent Resort House Hotel With Bathroom Canvas Safari Tent                                                 |
|---------------------|-------------------------------------------------------------------------------------------------------------------------------|
| Size                | 5.5mx9m                                                                                                                       |
| Frame<br>Material   | Solid wood timber beam or Steel beam framing (Dia. 100mm)                                                                     |
| Support<br>Size     | D100mm                                                                                                                        |
| Roof canvas         | Military grade waterproof PU coated canvas 550/m²                                                                             |
| Connector           | Powder coated steel connectors                                                                                                |
| Color               | Creamy white, Khaki ,light yellow or customized                                                                               |
| Life span           | 10 Years                                                                                                                      |
| Interior<br>Options | Basic interior luxury interior family interior couple interior                                                                |
| Features            | Structure materials: Anti-corrosion pine wood, Steel structure or aluminum alloy Structural connectors: Galvanized steel with |
|                     | surface                                                                                                                       |
|                     | treatment and car paint baking process                                                                                        |
| Application         | Resort and Hotel, Semi permanent dwelling, Commercial Space, Glamping site                                                    |