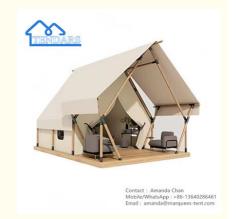

# Luxury Camping Hotel Tent Resort House Hotel With Bathroom Canvas Safari Tent

#### Luxury Camping Hotel Tent Resort House Hotel With Bathroom Canvas Safari Tent

#### **Product Description:**

| Product<br>Name     | Luxury Camping Hotel Tent Resort House Hotel With Bathroom Canvas Safari Tent                                                 |
|---------------------|-------------------------------------------------------------------------------------------------------------------------------|
| Size                | 5.5mx9m                                                                                                                       |
| Frame<br>Material   | Solid wood timber beam or Steel beam framing (Dia. 100mm)                                                                     |
| Support<br>Size     | D100mm                                                                                                                        |
| Roof canvas         | Military grade waterproof PU coated canvas 550/m²                                                                             |
| Connector           | Powder coated steel connectors                                                                                                |
| Color               | Creamy white, Khaki ,light yellow or customized                                                                               |
| Life span           | 10 Years                                                                                                                      |
| Interior<br>Options | Basic interior luxury interior family interior couple interior                                                                |
| Features            | Structure materials: Anti-corrosion pine wood, Steel structure or aluminum alloy Structural connectors: Galvanized steel with |
|                     | surface                                                                                                                       |
|                     | treatment and car paint baking process                                                                                        |
| Application         | Resort and Hotel, Semi permanent dwelling, Commercial Space, Glamping site                                                    |