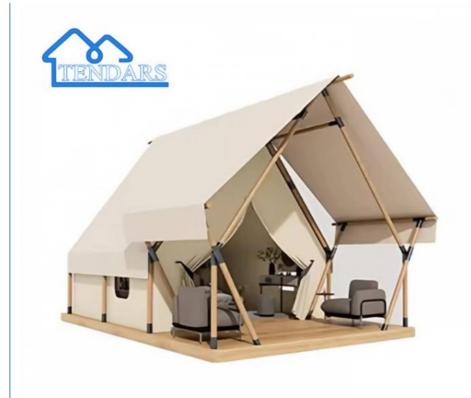

# Luxury Camping Hotel Tent Resort House Hotel With Bathroom Canvas Safari Tent

## **Product Specification**

Product Name: Luxury Camping Hotel Tent

• Area: 45 m<sup>2</sup>

• Frame Material: Solid Wood / Steel Pipe / Aluminum Alloy

Roof Canvas: Waterproof Canvas 550g/m²

• Feature: Waterproof, Fire Resistant, Mildew Resistant,

**UV** Resistant

Application: Resort , Hotel, Glamping Site

Color: Creamy White, Khaki ,light Yellow Or

Customized

Logo: Accept Customized Logo

Wind Load: 80-100km/hSnow Load: 75kgs/Sqm

Highlight: Bathroom Safari Hotel Tent,

Luxury Camping Hotel Tent, Canvas Safari Hotel Tent

#### Luxury Camping Hotel Tent Resort House Hotel With Bathroom Canvas Safari Tent

#### **Product Description:**

| Product<br>Name     | Luxury Camping Hotel Tent Resort House Hotel With Bathroom Canvas Safari Tent                                                 |
|---------------------|-------------------------------------------------------------------------------------------------------------------------------|
| Size                | 5.5mx9m                                                                                                                       |
| Frame<br>Material   | Solid wood timber beam or Steel beam framing (Dia. 100mm)                                                                     |
| Support<br>Size     | D100mm                                                                                                                        |
| Roof canvas         | Military grade waterproof PU coated canvas 550/m²                                                                             |
| Connector           | Powder coated steel connectors                                                                                                |
| Color               | Creamy white, Khaki ,light yellow or customized                                                                               |
| Life span           | 10 Years                                                                                                                      |
| Interior<br>Options | Basic interior luxury interior family interior couple interior                                                                |
| Features            | Structure materials: Anti-corrosion pine wood, Steel structure or aluminum alloy Structural connectors: Galvanized steel with |
|                     | surface                                                                                                                       |
|                     | treatment and car paint baking process                                                                                        |
| Application         | Resort and Hotel, Semi permanent dwelling, Commercial Space, Glamping site                                                    |