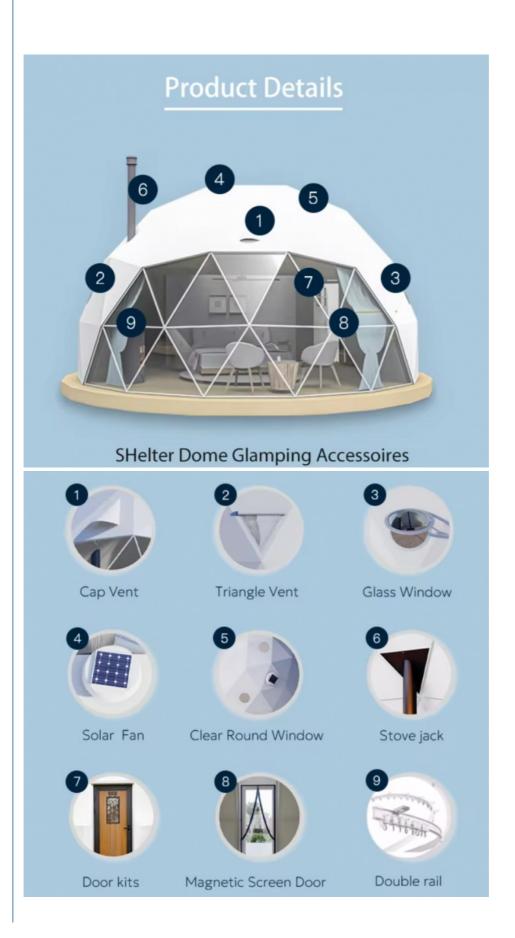

### More Images

#### Features:

#### 1. Unique appearance design

A rounded arc

Its unique dome shape, smooth and natural lines, not only has high aesthetic value, but also can effectively disperse the wind and enhance the stability of the structure.

Blend with the natural landscape

The appearance complements the surrounding natural environment, as if it had grown out of the land, without destroying the overall beauty of the natural landscape.

#### 2.environmental protection and sustainable

Material selection

The use of environmentally friendly building materials, such as recyclable steel, recycled plastics, etc., to reduce the burden on the environment. Energy utilization

It is equipped with renewable energy equipment such as solar panels to meet part of the electricity demand and reduce the dependence on traditional energy sources.

#### 3.comfortable internal space

Spacious layout

The interior is spacious and free of inhibitions, and can easily accommodate furniture and amenities, providing a comfortable space for guests to move around.

Good ventilation and lighting

Large areas of Windows and vents are designed to ensure adequate natural lighting and fresh air circulation, creating a pleasant living environment.

#### 4. Strong adaptability

Terrain adaptation

It can be easily built on various terrains, such as mountains, lakes, forests, etc., making full use of the advantages of natural landscapes. Climate adaptation

With good thermal, thermal and windproof properties, it is able to provide guests with a comfortable accommodation experience in different climatic conditions.

FQA: