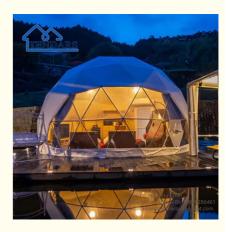

#### 3.comfortable internal space

Spacious layout

The interior is spacious and free of inhibitions, and can easily accommodate furniture and amenities, providing a comfortable space for guests to move around.

Good ventilation and lighting

Large areas of Windows and vents are designed to ensure adequate natural lighting and fresh air circulation, creating a pleasant living environment.