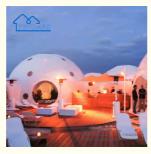

#### 1. Unique appearance design

A rounded arc

Its unique dome shape, smooth and natural lines, not only has high aesthetic value, but also can effectively disperse the wind and enhance the stability of the structure.

Blend with the natural landscape

The appearance complements the surrounding natural environment, as if it had grown out of the land, without destroying the overall beauty of the natural landscape.