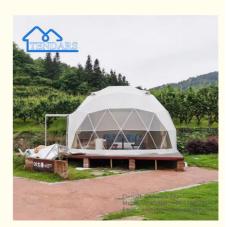

# Waterproof Glamping Geodesic Eco Dome Tents Weatherproof Pvc House Tent

## **Product Specification**

 Features: Water Proof, UV Resistance, Fire Retardant(DIN4102,B1,M2)

Product Name: Glamping Geodesic Eco Dome Tents

Area: 28 SqmFabric: PVC FabricSize: Diameter 4-50m

Main Frame: Galvanized Steel Pipes

#### 1. Unique appearance design

A rounded arc

Its unique dome shape, smooth and natural lines, not only has high aesthetic value, but also can effectively disperse the wind and enhance the stability of the structure.

Blend with the natural landscape

The appearance complements the surrounding natural environment, as if it had grown out of the land, without destroying the overall beauty of the natural landscape.