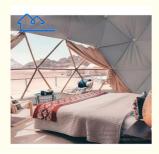

#### 3.comfortable internal space

Spacious layout

The interior is spacious and free of inhibitions, and can easily accommodate furniture and amenities, providing a comfortable space for guests to move around.

Good ventilation and lighting

Large areas of Windows and vents are designed to ensure adequate natural lighting and fresh air circulation, creating a pleasant living environment.