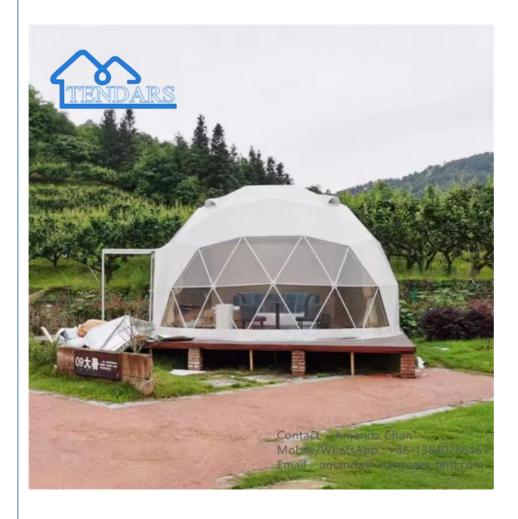

#### 1. Unique appearance design

A rounded arc

Its unique dome shape, smooth and natural lines, not only has high aesthetic value, but also can effectively disperse the wind and enhance the stability of the structure.

Blend with the natural landscape

The appearance complements the surrounding natural environment, as if it had grown out of the land, without destroying the overall beauty of the natural landscape.