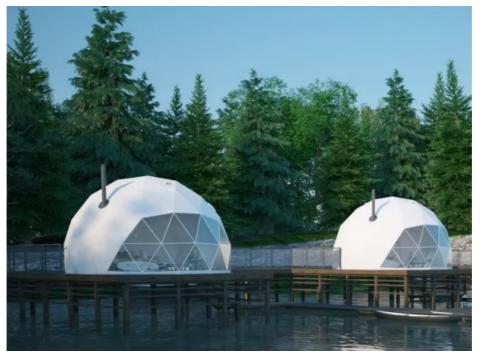

# Luxury Tent With Bathroom Clear Glass Geodesic Dome Tent Suitable For Camping

#### Luxury Tent With Bathroom Clear Glass Geodesic Dome Tent Suitable For Camping

#### 1. Camping and Outdoor Recreation

Geodesic dome tents are increasingly popular among outdoor enthusiasts for camping. Their aerodynamic shape and sturdy construction make them well-suited to withstand harsh weather conditions, including high winds and heavy snowfall. They offer a spacious and comfortable shelter, allowing campers to enjoy nature while staying protected.