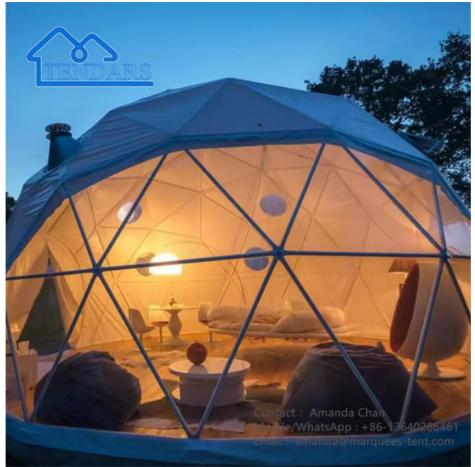

# Luxury Tent With Bathroom Clear Glass Geodesic Dome Tent Suitable For Camping

#### Luxury Tent With Bathroom Clear Glass Geodesic Dome Tent Suitable For Camping

#### 1. Flexible and convenient

Easy installation and disassembly, adapted to different sites.

2. Safety and Solid

Structural stability, resistance to wind and snow shock.

3. High and fashion

Changing style in tarpaulin makes products for outdoor activities to bring better results, Weddings, parties, festivals, trade shows and other outdoor events is good.