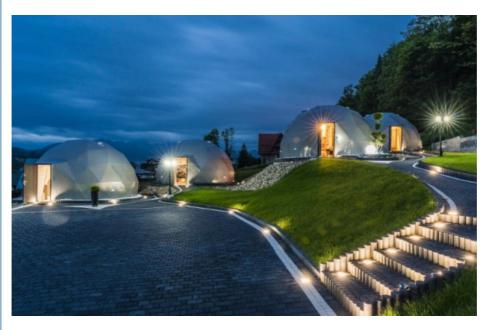

#### 1. Camping and Outdoor Recreation

Geodesic dome tents are increasingly popular among outdoor enthusiasts for camping. Their aerodynamic shape and sturdy construction make them well-suited to withstand harsh weather conditions, including high winds and heavy snowfall. They offer a spacious and comfortable shelter, allowing campers to enjoy nature while staying protected.

#### 2. Event Spaces and Festivals

Due to their eye-catching design and ample interior space, geodesic dome tents are often used for events and festivals. They serve as unique venues for concerts, workshops, exhibitions, and social gatherings. Their ability to accommodate a large number of people and their distinctive aesthetic make them a popular choice for creating memorable event experiences.