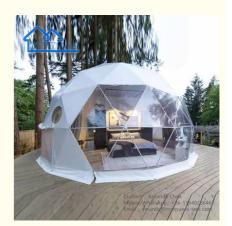

# Luxury Tent With Bathroom Clear Glass Geodesic Dome Tent Suitable For Camping

#### Luxury Tent With Bathroom Clear Glass Geodesic Dome Tent Suitable For Camping