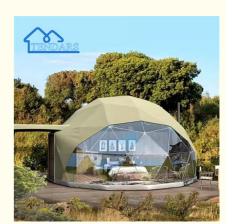

# Luxury Tent With Bathroom Clear Glass Geodesic Dome Tent Suitable For Camping

#### Luxury Tent With Bathroom Clear Glass Geodesic Dome Tent Suitable For Camping