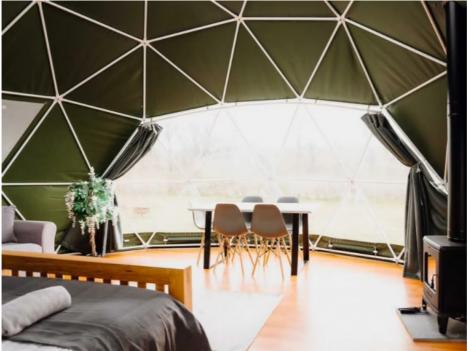

## **Product Specification**

Product Name: Geodesic Dome Tent

• Place Of Origin: Guangzhou

Frame Material: Hot Galvanized Steel Tube
Application: Outdoor Camping Family Tent
Cover: Double PVC-Coated Polyester

• Feature: Waterproof UV-resistance Flame Retardant

• Frame Material: High-strength Seamless Steel Tube With

Stoving Varnish

Wind Load: 100km/hSnow Load: 70kgs/sqmWarranty: 1 Year

Highlight: Luxury Tent With Bathroom,