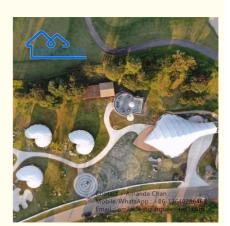

#### Here are some of the features of a permanent outdoor tent shaped like a snail:

The snail shape design is highly recognizable, breaking the conventional form of the traditional tent, appearing unique in the outdoor environment, and becoming a unique landscape. Clever curves and shapes make the most of the space, providing spacious and comfortable interior living areas, while rationally planning different functional zones. The unique shape may help reduce wind resistance and enhance the tent's stability in strong wind environments. The shape is closer to nature and can be integrated with the surrounding natural landscape to reduce the sense of abruptness to the environment. As a permanent outdoor tent, it is usually made of high-quality, durable materials that can withstand long-term outdoor use and various weather conditions. It can be equipped with full living facilities, such as comfortable beds, storage space, lighting system, etc., to provide a comfortable experience similar to home. Well-designed Windows and vents not only ensure adequate natural lighting, but also achieve good air circulation to keep the interior fresh and dry. The decoration and layout can be personalized according to the needs and preferences of users to meet the unique needs of different people.