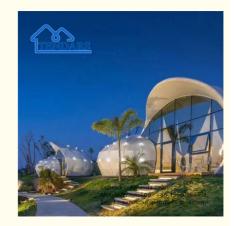

# Snail Shape Permanent Outdoor Tent Prefab Eco Lodge Membrane Structure Tent

#### Snail Shape Permanent Outdoor Tent Prefab Eco Lodge Membrane Structure Tent

#### Here are some of the features of a permanent outdoor tent shaped like a snail:

The snail shape design is highly recognizable, breaking the conventional form of the traditional tent, appearing unique in the outdoor environment, and becoming a unique landscape. Clever curves and shapes make the most of the space, providing spacious and comfortable interior living areas, while rationally planning different functional zones. The unique shape may help reduce wind resistance and enhance the tent's stability in strong wind environments. The shape is closer to nature and can be integrated with the surrounding natural landscape to reduce the sense of abruptness to the environment. As a permanent outdoor tent, it is usually made of high-quality, durable materials that can withstand long-term outdoor use and various weather conditions. It can be equipped with full living facilities, such as comfortable beds, storage space, lighting system, etc., to provide a comfortable experience similar to home. Well-designed Windows and vents not only ensure adequate natural lighting, but also achieve good air circulation to keep the interior fresh and dry. The decoration and layout can be personalized according to the needs and preferences of users to meet the unique needs of different people.