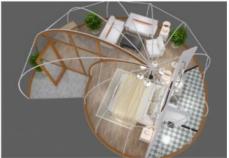

#### Here are some of the features of a permanent outdoor tent shaped like a snail:

The snail shape design is highly recognizable, breaking the conventional form of the traditional tent, appearing unique in the outdoor environment, and becoming a unique landscape. Clever curves and shapes make the most of the space, providing spacious and comfortable interior living areas, while rationally planning different functional zones. The unique shape may help reduce wind resistance and enhance the tent's stability in strong wind environments. The shape is closer to nature and can be integrated with the surrounding natural landscape to reduce the sense of abruptness to the environment. As a permanent outdoor tent, it is usually made of high-quality, durable materials that can withstand long-term outdoor use and various weather conditions. It can be equipped with full living facilities, such as comfortable beds, storage space, lighting system, etc., to provide a comfortable experience similar to home. Well-designed Windows and vents not only ensure adequate natural lighting, but also achieve good air circulation to keep the interior fresh and dry. The decoration and layout can be personalized according to the needs and preferences of users to meet the unique needs of different people.

#### **Product Description:**

| Wall material     | Divided into soft wall and hard wall,can be customized according to customer requirements.                         |  |  |  |
|-------------------|--------------------------------------------------------------------------------------------------------------------|--|--|--|
| Frame Material    | Hot-dip galvanizing anti-corrosion treatment for steel structures                                                  |  |  |  |
| Roof Cover        | 1050g/sqm white PVDF membrane material(fireproof/waterproof/anti-UV)                                               |  |  |  |
| Material          | 1000g/oqni wiitto 1 121 monisrano matoria (moproor/ matorproor/ anti-o-v)                                          |  |  |  |
| Inner fabric      | 850g PVC,its main function is to close the room and block dust and sand.                                           |  |  |  |
| Windows           | Mainly composed of an aluminum frame and glass.                                                                    |  |  |  |
| Door              | Single open glass door, double open glass door, single open wooden door and double open wooden door to be choosen. |  |  |  |
| Ground<br>systems | Ground systems are also known as decks or platforms                                                                |  |  |  |
| Application       | Accommodation,camping tent,hotel,party etc                                                                         |  |  |  |