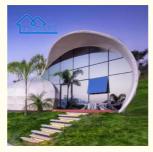

# Snail Shape Permanent Outdoor Tent Prefab Eco Lodge Membrane Structure Tent

#### Snail Shape Permanent Outdoor Tent Prefab Eco Lodge Membrane Structure Tent

#### Here are some of the features of a permanent outdoor tent shaped like a snail:

The snail shape design is highly recognizable, breaking the conventional form of the traditional tent, appearing unique in the outdoor environment, and becoming a unique landscape. Clever curves and shapes make the most of the space, providing spacious and comfortable interior living areas, while rationally planning different functional zones. The unique shape may help reduce wind resistance and enhance the tent's stability in strong wind environments. The shape is closer to nature and can be integrated with the surrounding natural landscape to reduce the sense of abruptness to the environment. As a permanent outdoor tent, it is usually made of high-quality, durable materials that can withstand long-term outdoor use and various weather conditions. It can be equipped with full living facilities, such as comfortable beds, storage space, lighting system, etc., to provide a comfortable experience similar to home. Well-designed Windows and vents not only ensure adequate natural lighting, but also achieve good air circulation to keep the interior fresh and dry. The decoration and layout can be personalized according to the needs and preferences of users to meet the unique needs of different people.