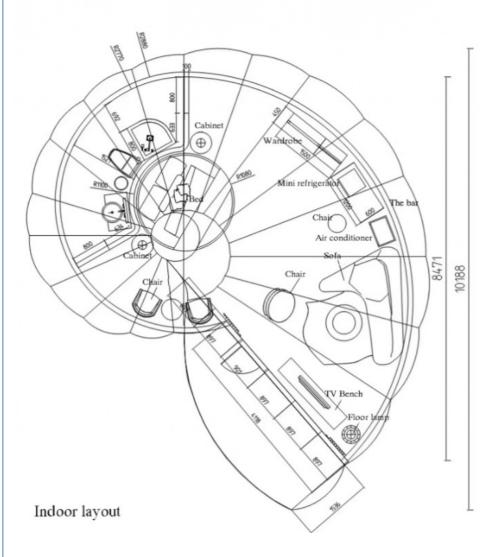

#### **Product Description:**

| Wall material     | Divided into soft wall and hard wall,can be customized according to customer requirements.                         |  |  |  |
|-------------------|--------------------------------------------------------------------------------------------------------------------|--|--|--|
| Frame Material    | Hot-dip galvanizing anti-corrosion treatment for steel structures                                                  |  |  |  |
| Roof Cover        | 1050g/sqm white PVDF membrane material(fireproof/waterproof/anti-UV)                                               |  |  |  |
| Material          | 1000g/oqni wiitto 1 121 monisrano matoria (moproor/ matorproor/ anti-o-v)                                          |  |  |  |
| Inner fabric      | 850g PVC,its main function is to close the room and block dust and sand.                                           |  |  |  |
| Windows           | Mainly composed of an aluminum frame and glass.                                                                    |  |  |  |
| Door              | Single open glass door, double open glass door, single open wooden door and double open wooden door to be choosen. |  |  |  |
| Ground<br>systems | Ground systems are also known as decks or platforms                                                                |  |  |  |
| Application       | Accommodation,camping tent,hotel,party etc                                                                         |  |  |  |

| Size (meters) | Indoor Area (sqm) | Layout space                 | Accommodate |
|---------------|-------------------|------------------------------|-------------|
| 5x6           | 22                | Just one bedroom             | 1~2 people  |
| 6x7           | 32                | One bedroom and one bathroom | 1~2 people  |
| 8x9           | 46                | Two bedroom and one bathroom | 2~4 people  |