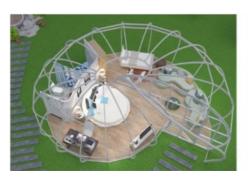

#### Here are some of the features of a permanent outdoor tent shaped like a snail:

The snail shape design is highly recognizable, breaking the conventional form of the traditional tent, appearing unique in the outdoor environment, and becoming a unique landscape. Clever curves and shapes make the most of the space, providing spacious and comfortable interior living areas, while rationally planning different functional zones. The unique shape may help reduce wind resistance and enhance the tent's stability in strong wind environments. The shape is closer to nature and can be integrated with the surrounding natural landscape to reduce the sense of abruptness to the environment. As a permanent outdoor tent, it is usually made of high-quality, durable materials that can withstand long-term outdoor use and various weather conditions. It can be equipped with full living facilities, such as comfortable beds, storage space, lighting system, etc., to provide a comfortable experience similar to home. Well-designed Windows and vents not only ensure adequate natural lighting, but also achieve good air circulation to keep the interior fresh and dry. The decoration and layout can be personalized according to the needs and preferences of users to meet the unique needs of different people.

#### **Product Description:**

| Wall material     | Divided into soft wall and hard wall,can be customized according to customer requirements.                         |  |  |  |
|-------------------|--------------------------------------------------------------------------------------------------------------------|--|--|--|
| Frame Material    | Hot-dip galvanizing anti-corrosion treatment for steel structures                                                  |  |  |  |
| Roof Cover        | 1050g/sqm white PVDF membrane material(fireproof/waterproof/anti-UV)                                               |  |  |  |
| Material          | 1000g/oqni wiitto 1 121 monisrano matoria (moproor/ matorproor/ anti-o-v)                                          |  |  |  |
| Inner fabric      | 850g PVC,its main function is to close the room and block dust and sand.                                           |  |  |  |
| Windows           | Mainly composed of an aluminum frame and glass.                                                                    |  |  |  |
| Door              | Single open glass door, double open glass door, single open wooden door and double open wooden door to be choosen. |  |  |  |
| Ground<br>systems | Ground systems are also known as decks or platforms                                                                |  |  |  |
| Application       | Accommodation,camping tent,hotel,party etc                                                                         |  |  |  |