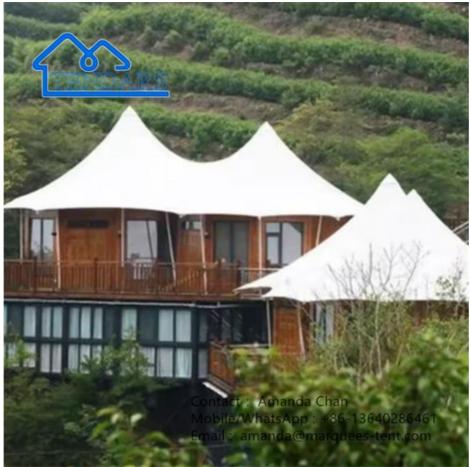

# Factory Luxury Tent With Living Customized Hotel Tents For Glamping Resort

#### Factory Luxury Tent With Living Customized Hotel Tents For Glamping Resort

#### **Product Description:**

| Product Name         | Factory Luxury Tent With Living Customized Hotel Tents For Glamping Resort |  |  |  |
|----------------------|----------------------------------------------------------------------------|--|--|--|
| Frame Material       | Hard Pressed Extruded Aluminum Alloy                                       |  |  |  |
| Outer Cover Material | 1050g/sqm PVDF Coated Polyester                                            |  |  |  |
| Inner Cover Material | 850g/sqm PVC Double Coated Fabric                                          |  |  |  |
| Size                 | Side Length 3.5m or Customized                                             |  |  |  |
| Color                | Beige, Gray or Customized                                                  |  |  |  |
| Life Span            | 10Years                                                                    |  |  |  |
| Wind Load            | 75kg/sqm                                                                   |  |  |  |
| Snow Load            | 80-100km/h                                                                 |  |  |  |
| Features             | Water Proof, UV Resistance, Fire Retardant(DIN4102,B1)                     |  |  |  |
| Application          | Camping, Glamping, Hotel, Reosrt,etc                                       |  |  |  |
|                      |                                                                            |  |  |  |