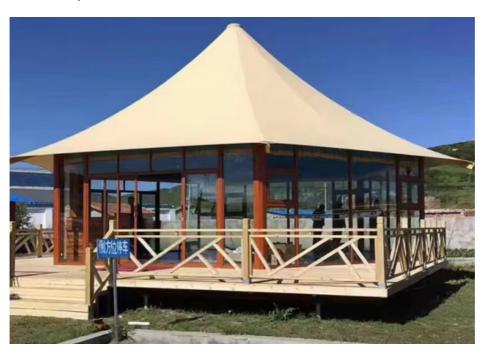

# Factory Luxury Tent With Living Customized Hotel Tents For Glamping Resort

#### Factory Luxury Tent With Living Customized Hotel Tents For Glamping Resort

#### **Product Description:**

| Product Name         | Factory Luxury Tent With Living Customized Hotel Tents For Glamping Resort |  |  |  |
|----------------------|----------------------------------------------------------------------------|--|--|--|
| Frame Material       | Hard Pressed Extruded Aluminum Alloy                                       |  |  |  |
| Outer Cover Material | 1050g/sqm PVDF Coated Polyester                                            |  |  |  |
| Inner Cover Material | 850g/sqm PVC Double Coated Fabric                                          |  |  |  |
| Size                 | Side Length 3.5m or Customized                                             |  |  |  |
| Color                | Beige, Gray or Customized                                                  |  |  |  |
| Life Span            | 10Years                                                                    |  |  |  |
| Wind Load            | 75kg/sqm                                                                   |  |  |  |
| Snow Load            | 80-100km/h                                                                 |  |  |  |
| Features             | Water Proof, UV Resistance, Fire Retardant(DIN4102,B1)                     |  |  |  |
| Application          | Camping, Glamping, Hotel, Reosrt,etc                                       |  |  |  |
|                      |                                                                            |  |  |  |