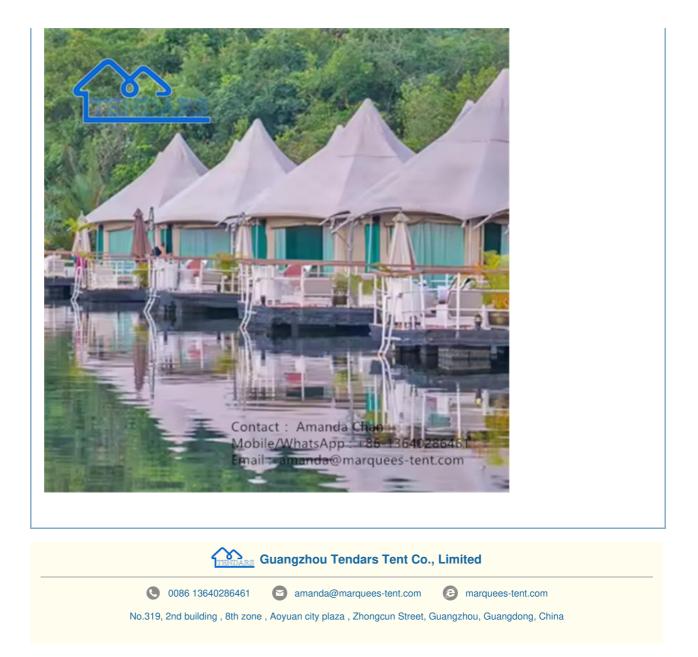

### Pvdf Safari Camp Hotel Tent WaterProof Fire Retardant Tent For Glamping Resort

#### Product Description:

The loft luxury safari tent is made by  $\phi$ 80mm plywood wood pole frame with galvanized steel accessories. And it uses 850g/sqm PVC coated polyester as outer canvas material, which is waterproof and fire-resistant. Inner material is made of 900D oxford cloth fabric. Nature proof with durable construction and canvas yet visually appealing, our safari mobile tents will feed your imagination at first glance.