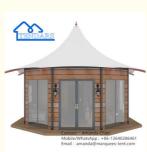

# Pvdf Safari Camp Hotel Tent WaterProof Fire Retardant tent For Glamping Resort

1, The aluminium frame structure packed into the bubble film 2, the pvc fabric roof cover and sidewalls are packed into the PVC fabric carry bag; 3, Hardware packed into the box.

### Pvdf Safari Camp Hotel Tent WaterProof Fire Retardant Tent For Glamping Resort

#### Product Description:

The loft luxury safari tent is made by  $\phi$ 80mm plywood wood pole frame with galvanized steel accessories. And it uses 850g/sqm PVC coated polyester as outer canvas material, which is waterproof and fire-resistant. Inner material is made of 900D oxford cloth fabric. Nature proof with durable construction and canvas yet visually appealing, our safari mobile tents will feed your imagination at first glance.