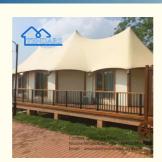

# Pvdf Safari Camp Hotel Tent WaterProof Fire Retardant tent For Glamping Resort

1, The aluminium frame structure packed into the bubble film 2, the pvc fabric roof cover and sidewalls are packed into the PVC fabric carry bag; 3, Hardware packed into the box.

### Pvdf Safari Camp Hotel Tent WaterProof Fire Retardant Tent For Glamping Resort

#### Product Description:

The loft luxury safari tent is made by  $\phi$ 80mm plywood wood pole frame with galvanized steel accessories. And it uses 850g/sqm PVC coated polyester as outer canvas material, which is waterproof and fire-resistant. Inner material is made of 900D oxford cloth fabric. Nature proof with durable construction and canvas yet visually appealing, our safari mobile tents will feed your imagination at first glance.