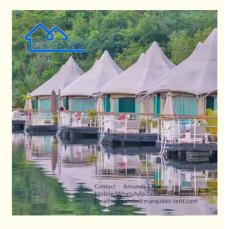

# Pvdf Safari Camp Hotel Tent WaterProof Fire Retardant tent For Glamping Resort

1, The aluminium frame structure packed into the bubble film 2, the pvc fabric roof cover and sidewalls are packed into the PVC fabric carry bag; 3, Hardware packed into the box.

### Pvdf Safari Camp Hotel Tent WaterProof Fire Retardant Tent For Glamping Resort

#### Product Description:

The loft luxury safari tent is made by  $\phi$ 80mm plywood wood pole frame with galvanized steel accessories. And it uses 850g/sqm PVC coated polyester as outer canvas material, which is waterproof and fire-resistant. Inner material is made of 900D oxford cloth fabric. Nature proof with durable construction and canvas yet visually appealing, our safari mobile tents will feed your imagination at first glance.