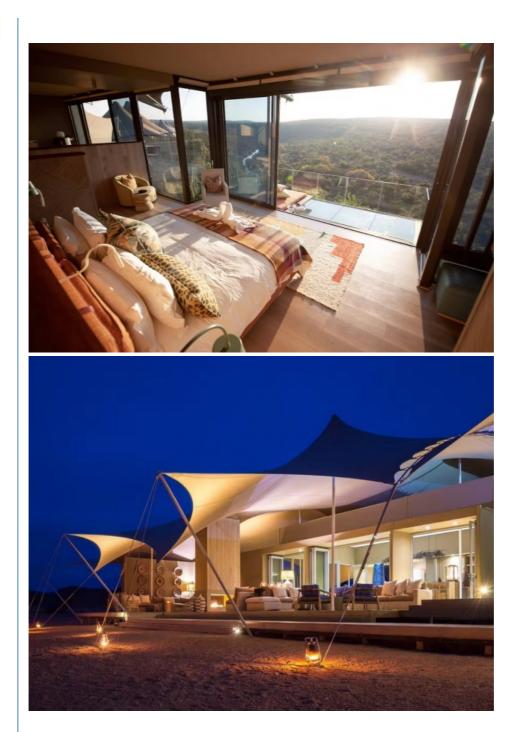

#### Product Description:

The loft luxury safari tent is made by  $\phi$ 80mm plywood wood pole frame with galvanized steel accessories. And it uses 850g/sqm PVC coated polyester as outer canvas material, which is waterproof and fire-resistant. Inner material is made of 900D oxford cloth fabric. Nature proof with durable construction and canvas yet visually appealing, our safari mobile tents will feed your imagination at first glance.

The inner space in luxury tent lodge consists separate parts. This allows us to extend your luxury tent or replace a part if necessary. The unique end couplings to extend the life of your tent. The luxury tent lodge has a large balcony in front, and the wooden house shape combines the roughness and the natural beauty of the wilderness.