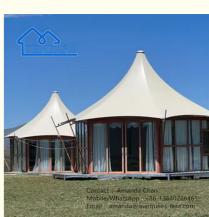

# Pvdf Safari Camp Hotel Tent WaterProof Fire Retardant tent For Glamping Resort

1, The aluminium frame structure packed into the bubble film 2, the pvc fabric roof cover and sidewalls are packed into the PVC fabric carry bag; 3, Hardware packed into the box.

### Pvdf Safari Camp Hotel Tent WaterProof Fire Retardant Tent For Glamping Resort

#### Product Description:

The loft luxury safari tent is made by  $\phi$ 80mm plywood wood pole frame with galvanized steel accessories. And it uses 850g/sqm PVC coated polyester as outer canvas material, which is waterproof and fire-resistant. Inner material is made of 900D oxford cloth fabric. Nature proof with durable construction and canvas yet visually appealing, our safari mobile tents will feed your imagination at first glance.