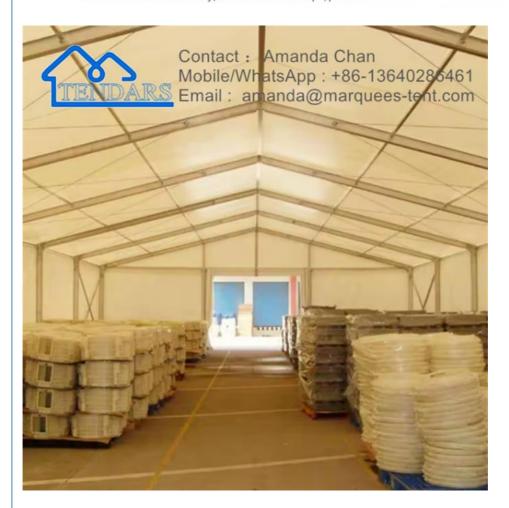

# Aluminum Alloy Storage Marquee Tent Industrial Workshop Storage Event Outdoor

#### Aluminum Alloy Storage Marquee Tent Industrial Workshop Storage Event Outdoor

Durability and Weather Resistance: High-quality storage marquees are constructed from durable materials such as PVC fabric and robust steel or aluminum frames. This ensures they can withstand adverse weather conditions including wind, rain, and snow, providing reliable protection for stored items.