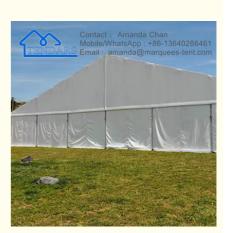

# Large Capacity Aluminum Frame Large Tent Heavy Duty Marquee Tent For Convention

1, The aluminium frame structure packed into the bubble film 2, the pvc fabric roof cover and sidewalls are packed into the PVC fabric

#### Large Capacity Aluminum Frame Large Tent Heavy Duty Marquee Tent For Convention