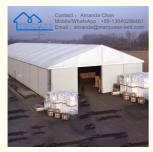

aluminium frame structure packed into the bubble film 2, the pvc fabric roof cover and sidewalls are packed into the PVC fabric

## **Basic Information**

- Place of Origin:
- Brand Name:
- Certification:
- Model Number:
- Minimum Order Quantity:
- Price:

Our Product Introduction

- Packaging Details:
- carry bag; 3, Hardware packed into the box. Delivery Time: 18days or To be negotiated Payment Terms: L/C, T/T, Western Union, MoneyGram 50000 Square Meters per Month
- Supply Ability:



# **Product Specification**

- Product Name:
- Side Wall:
- Roof Cover:
- Connectors:
- . Ground Situation:
- Fixing Solution:
- Wind Resistance:
- -30 Degree Celsius ~ +70 Degree Celsius:
- Highlight:



Large Capacity Marquee Tent, Aluminum Frame Marquee Tent, Heavy Duty Marquee Tent



### More Images



#### Large Capacity Aluminum Frame Large Tent Heavy Duty Marquee Tent For Convention

### Key Features and Design

Aluminum frame large tents are distinguished by their durable framework, typically constructed from high-quality aluminum alloy. This lightweight yet strong material allows for easy transport and assembly while ensuring the tent remains sturdy and resistant to weather conditions. Functionality and Applications

These tents serve a wide range of applications, including:

Events and Celebrations: Ideal for weddings, parties, corporate events, and festivals, providing a spacious and customizable venue.

Trade Shows and Exhibitions: Used as exhibition halls or booths to showcase products and services in a professional and accessible setting.

Sports and Recreational Activities: