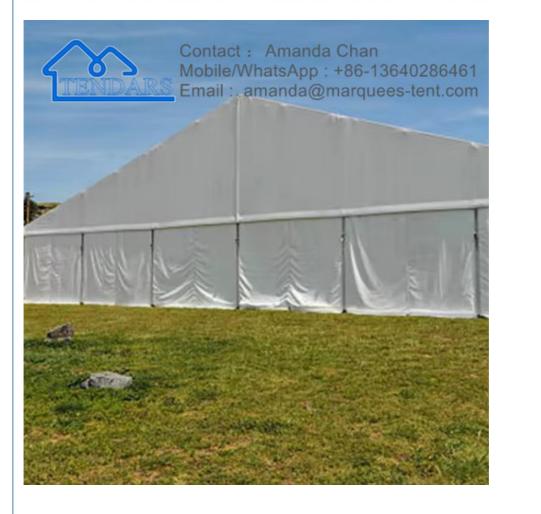

# Large Capacity Aluminum Frame Large Tent Heavy Duty Marquee Tent For Convention

1, The aluminium frame structure packed into the bubble film 2, the pvc fabric roof cover and sidewalls are packed into the PVC fabric

#### Large Capacity Aluminum Frame Large Tent Heavy Duty Marquee Tent For Convention