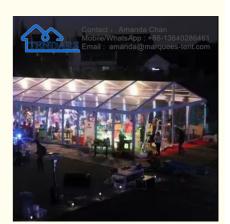

# **Clear Wedding Marquee Tents Heavy Duty Marquee Tent For Party Eventts Outdoor**

## Here's an overview of the principles involved:

**Materials**: Clear wedding marquee tents are typically made from durable and weather-resistant materials such as clear vinyl or PVC (polyvinyl chloride). These materials are chosen for their transparency, allowing natural light to enter while providing protection from the elements.

**Frame Structure**: The frame of clear wedding marquee tents is constructed from lightweight but sturdy materials such as aluminum or steel. The frame provides structural support and stability, ensuring the tent can withstand varying weather conditions.