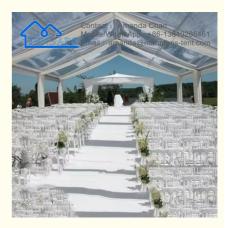

## 2. What are the advantages of choosing a clear wedding marquee tent?

Clear wedding marquee tents offer a unique and elegant aesthetic, allowing guests to enjoy scenic views while providing shelter from the elements. They also provide flexibility in decoration and lighting options, enhancing the overall ambiance of the wedding venue.

## 4.Can clear wedding marquee tents be decorated?

Yes, clear wedding marquee tents are versatile and can be decorated to match the wedding theme or style. Options include floral arrangements, drapery, lighting effects, and personalized touches to create a memorable and romantic atmosphere.