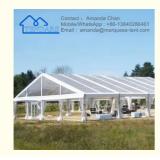

# **Product Specification**

Product Name: Clear Wedding Marquee Tents

Span Width: 10m Side Height: 2.6m/3m

Frame Material: High Reinforce Aluminum 850 G/m For Tent Roof Roof Cover: . Side Wall: 650 G/m For Tent Roof

## Here's an overview of the principles involved:

**Materials**: Clear wedding marquee tents are typically made from durable and weather-resistant materials such as clear vinyl or PVC (polyvinyl chloride). These materials are chosen for their transparency, allowing natural light to enter while providing protection from the elements.

**Frame Structure**: The frame of clear wedding marquee tents is constructed from lightweight but sturdy materials such as aluminum or steel. The frame provides structural support and stability, ensuring the tent can withstand varying weather conditions.