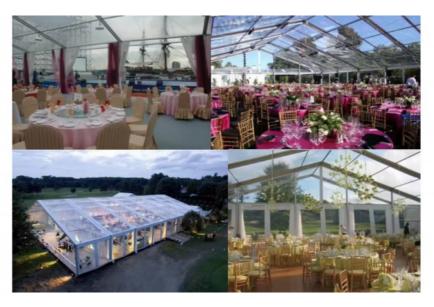

**Customization and Accessories**: Clear wedding marquee tents can be customized with additional features such as flooring, lighting, HVAC systems, and decorative elements to suit the specific needs and aesthetic preferences of the wedding or event.

## 2. What are the advantages of choosing a clear wedding marquee tent?

Clear wedding marquee tents offer a unique and elegant aesthetic, allowing guests to enjoy scenic views while providing shelter from the elements. They also provide flexibility in decoration and lighting options, enhancing the overall ambiance of the wedding venue.

## 4.Can clear wedding marquee tents be decorated?

Yes, clear wedding marquee tents are versatile and can be decorated to match the wedding theme or style. Options include floral arrangements, drapery, lighting effects, and personalized touches to create a memorable and romantic atmosphere.