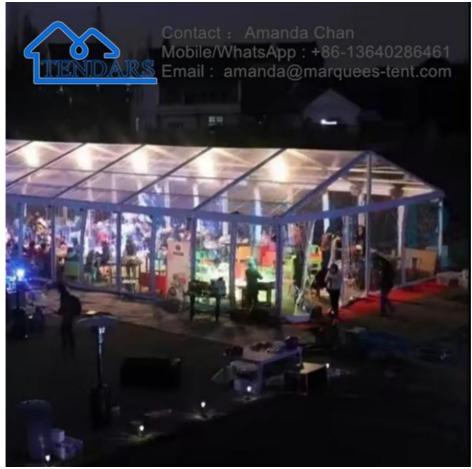

#### Clear Wedding Marquee Tents Heavy Duty Marquee Tent For Party Eventts Outdoor

## Here's an overview of the principles involved:

**Materials**: Clear wedding marquee tents are typically made from durable and weather-resistant materials such as clear vinyl or PVC (polyvinyl chloride). These materials are chosen for their transparency, allowing natural light to enter while providing protection from the elements.