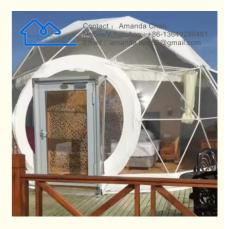

3.Sunshade cover made of high grade synthetic fiber plus double-layer PVC material has the advantages of high strength, wind resistance, rainproof, sunproof, flame retardant and so on.Many versions of the Winter Dome Hotel Tent include transparent panels or windows. These allow guests to enjoy views of the winter landscape.

4.Easy to install and disassembled, which is easy for transportation and storage. The interior of the Dome is comfort. It includes amenities such as beds, seating areas, and sometimes even heating systems like wood stoves or electric heaters.