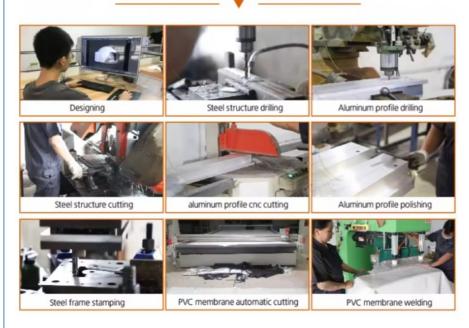

emperature even in extremely cold weather.

3.Sunshade cover made of high grade synthetic fiber plus double-layer PVC material has the advantages of high strength, wind resistance, rainproof, sunproof, flame retardant and so on.Many versions of the Winter Dome Hotel Tent include transparent panels or windows. These allow guests to enjoy views of the winter landscape.

4.Easy to install and disassembled, which is easy for transportation and storage. The interior of the Dome is comfort. It includes amenities such as beds, seating areas, and sometimes even heating systems like wood stoves or electric heaters.

5.Not need supporting pillars, modular structure, can be built according to the site. Often, these domes blend harmoniously with their natural surroundings.

## PROCESSING TECHNOLOGYS



#### FQA:

#### 1. Can you print our logos on the tent?

Yes. The logo can be print on the tent fabric according to your requirements.

#### 2. What is the delivery time?

In general, about 7-15 working days. If your order is large or customized, the lead time need more time.

#### 3. Is your tent strong and stable enough? How about the wind loading?

Yes, It is can resist wind up to 80-100 km/hr, if the wind or snow is very very heavy, please tell us and we will strengthen the tent to keep you safe!

#### 4. Does your tent be able to installed repeatedly? What is the life span?

Our tents can be assembled and dismantled easily and repeatedly with small transportation size. The life span of aluminum framework can reach 8-10 years, and 4-6 years for PVC fabrics depending on different cond