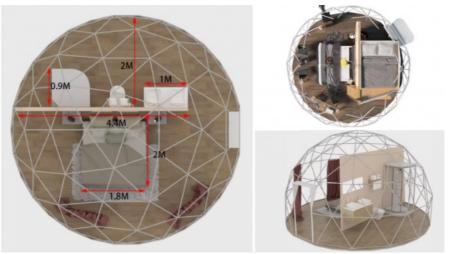

#### Details:

| Diameter(m) | Height(m) | Struts Size | Floor Area(m <sup>2</sup> ) | Capacity (Glamping) | Capacity (Events) |
|-------------|-----------|-------------|-----------------------------|---------------------|-------------------|
| 6           | 3         | Φ26x1.6mm   | 28.26                       | 1-2 Peoples         | 10-15 Peoples     |
| 8           | 4         | Φ32x1.8mm   | 50.24                       | 2-4 Peoples         | 25-30 Peoples     |
| 10          | 5         | Φ32x1.8mm   | 78.5                        | 4-6 Peoples         | 50-70 Peoples     |
| 15          | 7.5       | Ф32x1.8mm   | 177                         | 120-150 Peoples     |                   |
| 20          | 10        | Φ42x2mm     | 314                         | 250-300 Peoples     |                   |
| 25          | 12.5      | Φ42x2mm     | 491                         | 400-450 Peoples     |                   |
| 30          | 14        | Φ48x2mm     | 706.5                       | 550-600 Peoples     |                   |

4.Easy to install and disassembled, which is easy for transportation and storage. The interior of the Dome is comfort. It includes amenities such as beds, seating areas, and sometimes even heating systems like wood stoves or electric heaters.