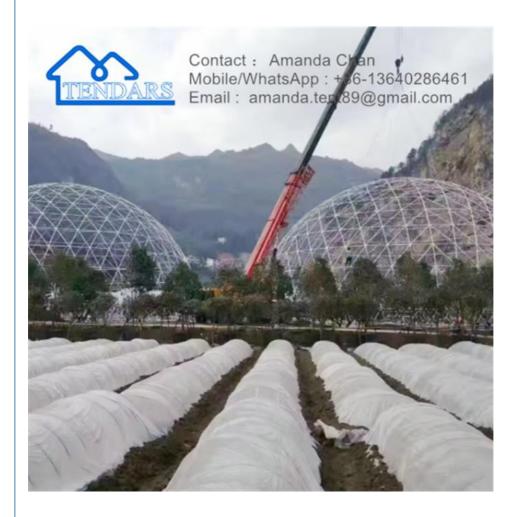

Geodesic Dome House Tents suitable for all seasons? A: Yes, many PVC glamping domes are designed to be used year-round, providing comfort and shelter in all seasons. They often include insulation options, heating, and cooling systems to maintain a comfortable temperature inside.

Q: How easy are they to set up and dismantle? A: PVC glamping geodesic dome tents are typically designed for easy assembly and disassembly. They often feature modular components and can be set up by a small team in a relatively short time, without the need for specialized tools.

Q: Can PVC Glamping Geodesic Dome House Tents be customized? A: Yes, many manufacturers offer customization options for these tents, including size, color, interior layout, and additional features like flooring, furniture, and lighting.





Guangzhou Tendars Tent Co., Limited



0086 13640286461



amanda@marquees-tent.com



marquees-tent.com

No.319, 2nd building , 8th zone , Aoyuan city plaza , Zhongcun Street, Guangzhou, Guangdong, China