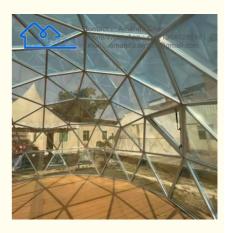

ture packed into

the bubble film 2, the pvc fabric roof cover and sidewalls are packed into the PVC fabric carry bag; 3, Hardware packed into the box.

Delivery Time: 18days or To be negotiated

. Payment Terms: L/C, T/T, Western Union, MoneyGram . Supply Ability:

50000 Square Meters per Month



## **Product Specification**

Product Name: Pvc Glamping Geodesic Dome House

Roof Cover: 850g/sqm Double PVC-coated Polyester

Textile

Sidewalls: Soft PVC Walls, Glass Wall, ABS Hard Wall,

Sandwich

. Application: Wedding, Party, Events, Banquet,

Ceremony, Church, Shows

. Ground Situation: Grassland, Earth Land, Asphalt Ground,

Cement Ground, Marble, Etc.

. Fixing Solution: Ground Anchor, Expandable Bolt, Weight

Plate, Etc

Frame Material: Aluminum Alloy

Side Wall: Sandwich Panel Wall



## More Images





## **Product Description**

### Waterproof Pvc Domes Glamping Geodesic Dome House ,Outdoor House Hotel Dome Tent For Wedding

#### **Product Description:**

| Fram  | High Reinforce Aluminum, anti-rust surface, GB6061-T6 ;100%"FENGLV "Aluminum Material Guaranteed;    |
|-------|------------------------------------------------------------------------------------------------------|
| е     | It can be used more than 30 years                                                                    |
|       | 850g/m²                                                                                              |
| Roof  | and 660g/m <sup>2</sup>                                                                              |
| cove  | Double PVC-Coated Polyester, flame retardant,