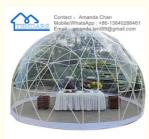

e bubble film 2, the pvc fabric roof cover and sidewalls are packed into the PVC fabric carry bag; 3, Hardware packed into the box.

Delivery Time: 18days or To be negotiated

. Payment Terms: L/C, T/T, Western Union, MoneyGram . Supply Ability:

50000 Square Meters per Month



## **Product Specification**

Product Name: Pvc Glamping Geodesic Dome House

Roof Cover: 850g/sqm Double PVC-coated Polyester

Textile

Sidewalls: Soft PVC Walls, Glass Wall, ABS Hard Wall,

Sandwich

. Application: Wedding, Party, Events, Banquet,

Ceremony, Church, Shows

. Ground Situation: Grassland, Earth Land, Asphalt Ground,

Cement Ground, Marble, Etc.

. Fixing Solution: Ground Anchor, Expandable Bolt, Weight

Plate, Etc

Frame Material: Aluminum Alloy

Side Wall: Sandwich Panel Wall



## More Images





## **Product Description**

### Waterproof Pvc Domes Glamping Geodesic Dome House ,Outdoor House Hotel Dome Tent For Wedding

#### **Product Description:**

| Fram  | High Reinforce Aluminum, anti-rust surface, GB6061-T6 ;100%"FENGLV "Aluminum Material Guaranteed;    |
|-------|------------------------------------------------------------------------------------------------------|
| е     | It can be used more than 30 years                                                                    |
|       | 850g/m²                                                                                              |
| Roof  | and 660g/m <sup>2</sup>                                                                              |
| cove  | Double PVC-Coated Polyester, flame retardant, UV resistance, water