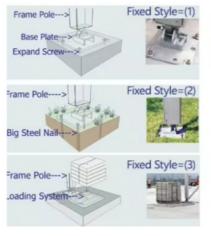

#### Install method:

### Fixed Style 1. Expantion screws:

Be used on the ground whitch can be damaged, such as cement or tarmac ground.

### Fixed Style 2. Steel Nalls:

Be used on the ground whitch is the loose ground, such as the sand and grass

## Fixed Style 3. Loading plates:

Be used on the ground whitch can not be damaged such as marble and tile ground