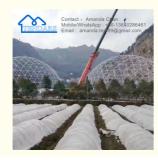

the bubble film 2, the pvc fabric roof cover and sidewalls are packed into the PVC fabric carry bag; 3, Hardware packed into the box.

Delivery Time: 18days or To be negotiated

. Payment Terms: L/C, T/T, Western Union, MoneyGram . Supply Ability:

50000 Square Meters per Month



## **Product Specification**

Product Name: Pvc Glamping Geodesic Dome House

Roof Cover: 850g/sqm Double PVC-coated Polyester

Textile

Sidewalls: Soft PVC Walls, Glass Wall, ABS Hard Wall,

Sandwich

. Application: Wedding, Party, Events, Banquet,

Ceremony, Church, Shows

. Ground Situation: Grassland, Earth Land, Asphalt Ground,

Cement Ground, Marble, Etc.

. Fixing Solution: Ground Anchor, Expandable Bolt, Weight

Plate, Etc

Frame Material: Aluminum Alloy

Side Wall: Sandwich Panel Wall



## More Images





## **Product Description**

### Waterproof Pvc Domes Glamping Geodesic Dome House ,Outdoor House Hotel Dome Tent For Wedding

#### **Product Description:**

| Fram  | High Reinforce Aluminum, anti-rust surface, GB6061-T6 ;100%"FENGLV "Aluminum Material Guaranteed;    |
|-------|------------------------------------------------------------------------------------------------------|
| е     | It can be used more than 30 years                                                                    |
|       | 850g/m²                                                                                              |
| Roof  | and 660g/m <sup>2</sup>                                                                              |
| cove  | Double PVC-Coated Polyester, flame retardant, UV resistance, wat