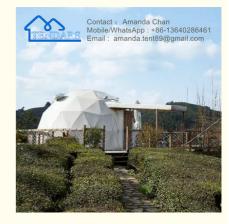

# Star Gazing Small Pvc Geodesic Dome Tent Luxury Glamping Hotel Dome Tent For Camping

1, The aluminium frame structure packed into the bubble film 2, the pvc fabric roof cover and sidewalls are packed into the PVC fabric carry bag; 3, Hardware packed into the box.

### Star Gazing Small Pvc Geodesic Dome Tent Luxury Glamping Hotel Dome Tent For Camping

#### The features of a star gazing small PVC geodesic dome tent typically include:

**360-Degree Views**: Geodesic dome tents offer unobstructed views of the surrounding environment, allowing for immersive star gazing experiences from the comfort of the tent.

**Durable PVC Construction**: The tent is made from high-quality PVC material, which is durable, waterproof, and resistant to UV rays, ensuring long-lasting performance in outdoor environments.

Geodesic Dome Design: The geodesic dome structure provides exceptional stability and strength, making the tent resistant to wind, snow, and other adverse weather conditions. It also offers ample headroom and interior space for comfortable accommodation.