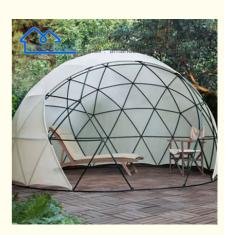

# Star Gazing Small Pvc Geodesic Dome Tent Luxury Glamping Hotel Dome Tent For Camping

1, The aluminium frame structure packed into the bubble film 2, the pvc fabric roof cover and sidewalls are packed into the PVC fabric carry bag; 3, Hardware packed into the box.

### Star Gazing Small Pvc Geodesic Dome Tent Luxury Glamping Hotel Dome Tent For Camping

#### The features of a star gazing small PVC geodesic dome tent typically include:

**360-Degree Views**: Geodesic dome tents offer unobstructed views of the surrounding environment, allowing for immersive star gazing experiences from the comfort of the tent.

**Durable PVC Construction**: The tent is made from high-quality PVC material, which is durable, waterproof, and resistant to UV rays, ensuring long-lasting performance in outdoor environments.

Geodesic Dome Design: The geodesic dome structure provides exceptional stability and strength, making the tent resistant to wind, snow, and other adverse weather conditions. It also offers ample headroom and interior space for comfortable accommodation.