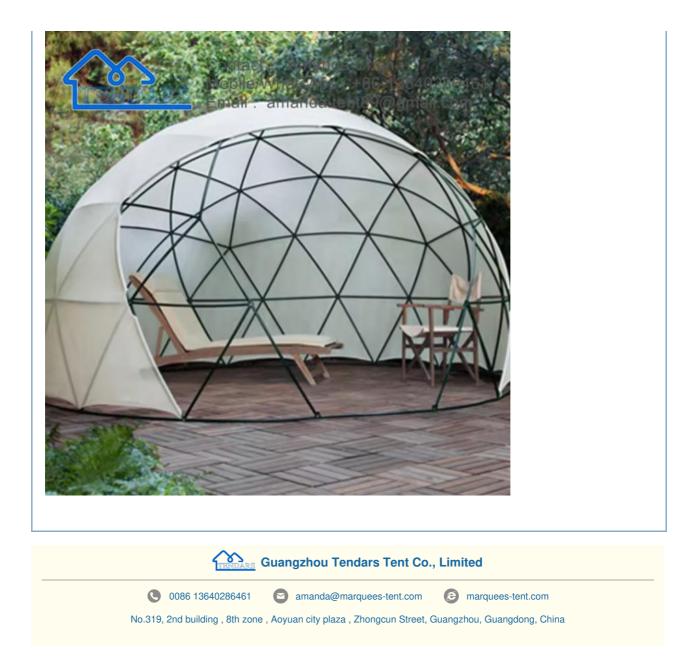

# Star Gazing Small Pvc Geodesic Dome Tent Luxury Glamping Hotel Dome Tent For Camping

1, The aluminium frame structure packed into the bubble film 2, the pvc fabric roof cover and sidewalls are packed into the PVC fabric carry bag; 3, Hardware packed into the box.

### Star Gazing Small Pvc Geodesic Dome Tent Luxury Glamping Hotel Dome Tent For Camping

#### The features of a star gazing small PVC geodesic dome tent typically include:

**360-Degree Views**: Geodesic dome tents offer unobstructed views of the surrounding environment, allowing for immersive star gazing experiences from the comfort of the tent.