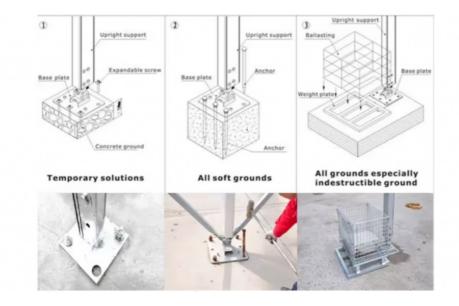

Easy Setup: The tent is designed for quick and easy setup, with color-coded poles and intuitive assembly instructions that enable hassle-free installation in outdoor settings.

Fix mathod: