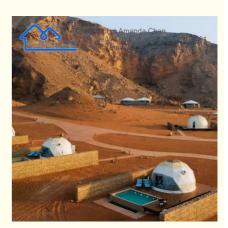

Details:
1, The aluminium frame structure packed into

the bubble film 2, the pvc fabric roof cover and sidewalls are packed into the PVC fabric carry bag; 3, Hardware packed into the box.

Delivery Time: 18days or To be negotiated

• Payment Terms: L/C, T/T, Western Union, MoneyGram

• Supply Ability: 50000 Square Meters per Month



## **Product Specification**

Product Name: Glamping House Dome Tent

Size: Diameter 4-50m

Main Frame: Galvanized Steel Pipes

• Cover Material: 850g/sqm PVC Coated Polyester Fabric

Application: Glamping, Campsite, living, cafe House, Trade

Show,etc

• Feature: Water Proof, UV Resistance, Fire

Retardant(DIN4102,B1,M2)

Wind Load: 100km/h Or Customized

• Snow Load: 0.5kn/sqm

• Highlight: Luxury Dome Tent, Four Season Dome Tent,

**Outdoor Dome Tent** 



## More Images





# **Product Description**

### Outdoor Luxury Four Season Dome Hotel Geodesic Glamping House Dome Tent On Sale

### **Product Description:**

- •The dome tent is easy and fast to assemble and dismantle. We will offer the installation manual and vedio.
- •No pole inside the dome tent,100% available interior space
- •The frame of the tent is rustless and eco-friendly.
- •Full line accessories available. You can chose the accessories for the tent accord withe your require.

| Diameter      | Customized ,from diameter 3m to 50m                                                  |
|---------------|--------------------------------------------------------------------------------------|
| Tent Frame    | galvanized steel tube (color optional)