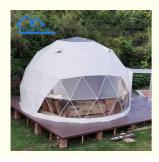

luminium frame structure packed into

the bubble film 2, the pvc fabric roof cover and sidewalls are packed into the PVC fabric carry bag; 3, Hardware packed into the box.

Delivery Time: 18days or To be negotiated

• Payment Terms: L/C, T/T, Western Union, MoneyGram

• Supply Ability: 50000 Square Meters per Month



## **Product Specification**

Product Name: Glamping House Dome Tent

Size: Diameter 4-50m

Main Frame: Galvanized Steel Pipes

• Cover Material: 850g/sqm PVC Coated Polyester Fabric

Application: Glamping, Campsite, living, cafe House, Trade

Show,etc

• Feature: Water Proof, UV Resistance, Fire

Retardant(DIN4102,B1,M2)

Wind Load: 100km/h Or Customized

• Snow Load: 0.5kn/sqm

• Highlight: Luxury Dome Tent, Four Season Dome Tent,

**Outdoor Dome Tent** 



## More Images





# **Product Description**

### Outdoor Luxury Four Season Dome Hotel Geodesic Glamping House Dome Tent On Sale

### **Product Description:**

- •The dome tent is easy and fast to assemble and dismantle. We will offer the installation manual and vedio.
- •No pole inside the dome tent,100% available interior space
- •The frame of the tent is rustless and eco-friendly.
- •Full line accessories available. You can chose the accessories for the tent accord withe your require.

| Diameter      | Customized ,from diameter 3m to 50m                                                  |
|---------------|--------------------------------------------------------------------------------------|
| Tent Frame    | galvanized steel tube (color optional)                                               |
| Cov