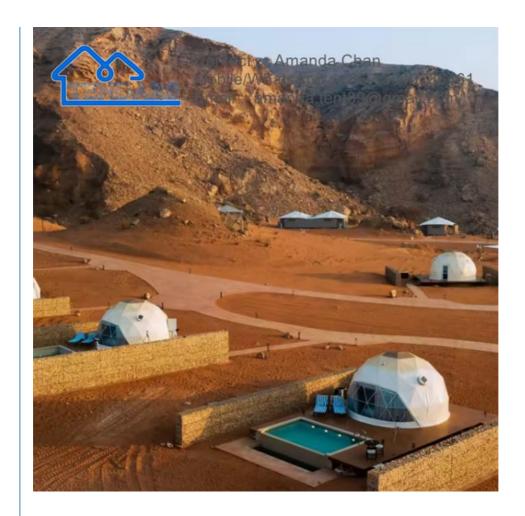

# Outdoor Luxury Four Season Dome Hotel Geodesic Glamping House Dome Tent On Sale

## **Product Specification**

Product Name: Glamping House Dome Tent

Size: Diameter 4-50m

Main Frame: Galvanized Steel Pipes

• Cover Material: 850g/sqm PVC Coated Polyester Fabric

Application: Glamping, Campsite, living, cafe House, Trade

Show,etc

• Feature: Water Proof, UV Resistance, Fire

Retardant(DIN4102,B1,M2)

Wind Load: 100km/h Or Customized

• Snow Load: 0.5kn/sqm

• Highlight: Luxury Dome Tent, Four Season Dome Tent,

**Outdoor Dome Tent** 