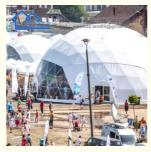

minium frame structure packed into

the bubble film 2, the pvc fabric roof cover and sidewalls are packed into the PVC fabric carry bag; 3, Hardware packed into the box.

Delivery Time: 18days or To be negotiated

• Payment Terms: L/C, T/T, Western Union, MoneyGram

• Supply Ability: 50000 Square Meters per Month



## **Product Specification**

Product Name: Glamping House Dome Tent

Size: Diameter 4-50m

Main Frame: Galvanized Steel Pipes

• Cover Material: 850g/sqm PVC Coated Polyester Fabric

Application: Glamping, Campsite, living, cafe House, Trade

Show,etc

• Feature: Water Proof, UV Resistance, Fire

Retardant(DIN4102,B1,M2)

Wind Load: 100km/h Or Customized

• Snow Load: 0.5kn/sqm

• Highlight: Luxury Dome Tent, Four Season Dome Tent,

**Outdoor Dome Tent** 



## More Images





# **Product Description**

### Outdoor Luxury Four Season Dome Hotel Geodesic Glamping House Dome Tent On Sale

### **Product Description:**

- •The dome tent is easy and fast to assemble and dismantle. We will offer the installation manual and vedio.
- •No pole inside the dome tent,100% available interior space
- •The frame of the tent is rustless and eco-friendly.
- •Full line accessories available. You can chose the accessories for the tent accord withe your require.

| Diameter      | Customized ,from diameter 3m to 50m                                                  |
|---------------|--------------------------------------------------------------------------------------|
| Tent Frame    | galvanized steel tube (color optional)                                               |
| Cover