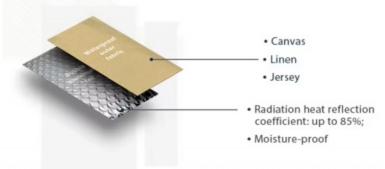

# Insulation layer

#### The primary materials commonly used in constructing these tents include:

Canvas: Canvas is a traditional material known for its durability, breathability, and natural aesthetic appeal. It provides excellent insulation, making it suitable for use in various weather conditions. Canvas tents are often treated with waterproof coatings to enhance their weather resistance.