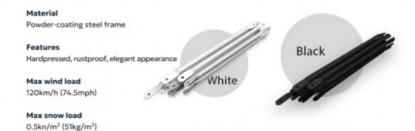

## Dome structure

Steel or Aluminum Frame: The frame of glamping dome tents is usually made from steel or aluminum for strength and stability. These materials are lightweight and resistant to rust and corrosion, ensuring the structural integrity of the tent.