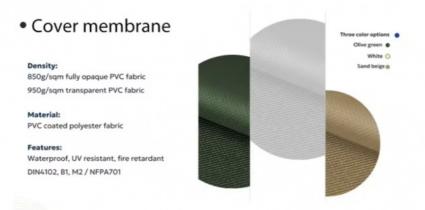

## **Product Specification**

Product Name: Glamping House Dome Tent

Size: Diameter 4-50m

Main Frame: Galvanized Steel Pipes

• Cover Material: 850g/sqm PVC Coated Polyester Fabric

Application: Glamping, Campsite, living, cafe House, Trade

Show,etc

• Feature: Water Proof, UV Resistance, Fire

Retardant(DIN4102,B1,M2)

Wind Load: 100km/h Or Customized

• Snow Load: 0.5kn/sqm

• Highlight: Luxury Dome Tent, Four Season Dome Tent,

**Outdoor Dome Tent** 

**PVC (Polyvinyl Chloride)**: PVC fabrics are known for their strength, durability, and weather resistance. They provide excellent waterproofing and can withstand harsh outdoor environments, making them ideal for glamping dome tents that require reliable protection from the elements.