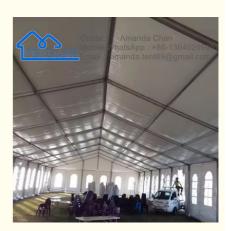

# White Custom Outdoor Commercial Heavy Duty Aluminum Frame Wall **Structure Marquee Tents For Events**

## White Custom Outdoor Commercial Heavy Duty Aluminum Frame Wall Structure Marquee Tents For Events

7) Wide range of applications; Widely used for an outdoor party, wedding, celebration, festival, fashion show exhibition, fair, trade show, business promotion, product show, car showrooms, conference, ceremony, garden centre.