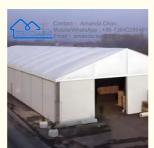

# White Custom Outdoor Commercial Heavy Duty Aluminum Frame Wall **Structure Marquee Tents For Events**

## White Custom Outdoor Commercial Heavy Duty Aluminum Frame Wall Structure Marquee Tents For Events

7) Wide range of applications; Widely used for an outdoor party, wedding, celebration, festival, fashion show exhibition, fair, trade show, business promotion, product show, car showrooms, conference, ceremony, garden centre.