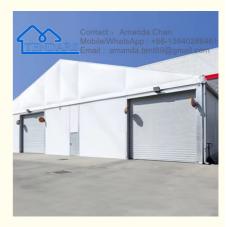

r Waterproof/ Wind Resistant/ **Fireproof Large Storage Tent**

# **Basic Information**

- Place of Origin:
- Brand Name:
- Certification:
- Model Number:
- Minimum Order Quantity:
- Price:
- Packaging Details:
- Delivery Time: 18days or To be negotiated Payment Terms: L/C, T/T, Western Union, MoneyGram
- Supply Ability:



# **Product Specification**

- Product Name:
- Cover Material:
- Side Wall:
- Size:
- Snow Load:
- Wind Resistance:
- Fixing Solution:
- Life Span: Highlight:

- Large Storage Tent Double PVC-Coated Polyester
- 850g/sqm PVC Or Custom
- **Customized Size**
- 0.3KN/sqm
- 80kw/h-100kw/h
- Weight Plate.etc
- 15-20 Years
  - Wind Resistant Customized Aluminum Storage Tent

, Fireproof Customized Aluminum Storage Tent, **Outdoor Waterproof Customized Aluminum** Storage Tent



# More Images





# **Product Description**

### Customized Aluminum Storage Tent Outdoor Waterproof/ Wind Resistant/ Fireproof Large Storage Tent

### Specification:

| Profil       | Material: Aluminum Alloy 6061-T6/6082-T6                                                                                                                                                                                                    |
|--------------|---------------------------------------------------------------------------------------------------------------------------------------------------------------------------------------------------------------------------------------------|
|              | Features: Stainless, Lightweight