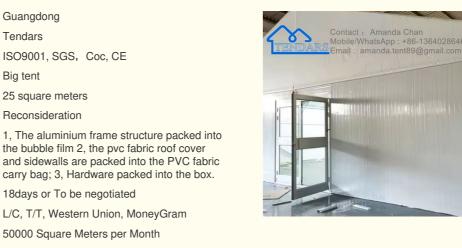

# Customized Aluminum Storage Tent Outdoor Waterproof/ Wind Resistant/ **Fireproof Large Storage Tent**

### Customized Aluminum Storage Tent Outdoor Waterproof/ Wind Resistant/ Fireproof Large Storage Tent

# **Product Specification**

- Product Name:
- Cover Material:
- Side Wall:
- Size:
- Snow Load:
- Wind Resistance:
- Fixing Solution:
- Life Span: Highlight:

- Large Storage Tent Double PVC-Coated Polyester
- 850g/sqm PVC Or Custom
- **Customized Size**
- 0.3KN/sqm
- 80kw/h-100kw/h
- Weight Plate.etc
- 15-20 Years
  - Wind Resistant Customized Aluminum Storage Tent