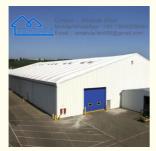

d Resistant/ **Fireproof Large Storage Tent**

# **Basic Information**

- Place of Origin:
- Brand Name:
- Certification:
- Model Number:
- Minimum Order Quantity:
- Price:
- Packaging Details:
- Delivery Time: 18days or To be negotiated Payment Terms: L/C, T/T, Western Union, MoneyGram
- Supply Ability:



# **Product Specification**

- Product Name:
- Cover Material:
- Side Wall:
- Size:
- Snow Load:
- Wind Resistance:
- Fixing Solution:
- Life Span: Highlight:

- Large Storage Tent Double PVC-Coated Polyester
- 850g/sqm PVC Or Custom
- **Customized Size**
- 0.3KN/sqm
- 80kw/h-100kw/h
- Weight Plate.etc
- 15-20 Years
  - Wind Resistant Customized Aluminum Storage Tent

, Fireproof Customized Aluminum Storage Tent, **Outdoor Waterproof Customized Aluminum** Storage Tent



# More Images





# **Product Description**

### Customized Aluminum Storage Tent Outdoor Waterproof/ Wind Resistant/ Fireproof Large Storage Tent

### Specification:

| Profil       | Material: Aluminum Alloy 6061-T6/6082-T6                                                                                                                                                                                                    |
|--------------|---------------------------------------------------------------------------------------------------------------------------------------------------------------------------------------------------------------------------------------------|
|              | Features: Stainless, Lightweight