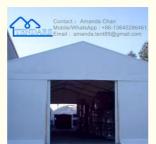

Resistant/ **Fireproof Large Storage Tent**

# **Basic Information**

- Place of Origin:
- Brand Name:
- Certification:
- Model Number:
- Minimum Order Quantity:
- Price:
- Packaging Details:
- Delivery Time: 18days or To be negotiated Payment Terms: L/C, T/T, Western Union, MoneyGram
- Supply Ability:



# **Product Specification**

- Product Name:
- Cover Material:
- Side Wall:
- Size:
- Snow Load:
- Wind Resistance:
- Fixing Solution:
- Life Span: Highlight:

- Large Storage Tent Double PVC-Coated Polyester
- 850g/sqm PVC Or Custom
- **Customized Size**
- 0.3KN/sqm
- 80kw/h-100kw/h
- Weight Plate.etc
- 15-20 Years
  - Wind Resistant Customized Aluminum Storage Tent

, Fireproof Customized Aluminum Storage Tent, **Outdoor Waterproof Customized Aluminum** Storage Tent



# More Images





# **Product Description**

### Customized Aluminum Storage Tent Outdoor Waterproof/ Wind Resistant/ Fireproof Large Storage Tent

### Specification:

| Profil       | Material: Aluminum Alloy 6061-T6/6082-T6                                                                                                                                                                                                    |
|--------------|---------------------------------------------------------------------------------------------------------------------------------------------------------------------------------------------------------------------------------------------|
|              | Features: Stainless, Lightweight