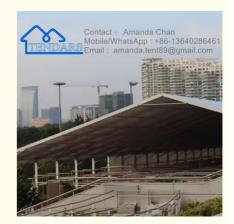

## Outdoor custom Storage Tent Winter Aluminum Frame Waterproof Warehouse Tents for sale

1, The aluminium frame structure packed into the bubble film 2, the pvc fabric roof cover and sidewalls are packed into the PVC fabric

## **Product Specification**

• Outside Tent Waterproof

• Product Name:

Outdoor Custom Storage Tent >3000 Mm

50000 Square Meters per Month

- Bottom Waterproof Index: >3000
- Building Type:

Index:

- Main Configuration Material:
- Major Configuration Features:
- Tarpaulin Characteristic:
- Wind Speed Resistance:
- Highlight:

### Outdoor Custom Storage Tent Winter Aluminum Frame Waterproof Warehouse Tents For Sale

Specifications:

| Main configuration material  | High strength aluminum alloy                          |  |  |
|------------------------------|-------------------------------------------------------|--|--|
| Major configuration features | Rust-proof                                            |  |  |
| Canopy specification         | PVC tarpaulin                                         |  |  |
| Tarpaulin characteristic     | Waterproof, UV proof, Flame retardant (DIN4102,B1,M2) |  |  |
| Frame construction           | Super strength alloy frame                            |  |  |
| Service life                 | Permanent or temporary use                            |  |  |
| Wind speed resistance        | 100 km/h                                              |  |  |