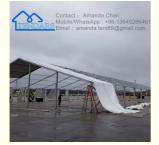

## Outdoor custom Storage Tent Winter Aluminum Frame Waterproof Warehouse Tents for sale

1, The aluminium frame structure packed into the bubble film 2, the pvc fabric roof cover and sidewalls are packed into the PVC fabric

## **Basic Information**

- Place of Origin:
- Brand Name:
- Certification:
- Model Number:
- Minimum Order Quantity:
- Price:
- Packaging Details:
- carry bag; 3, Hardware packed into the box.
  Delivery Time: 18days or To be negotiated
  Payment Terms: L/C, T/T, Western Union, MoneyGram
- Supply Ability: