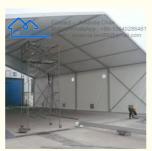

#### Features:

Outdoor custom storage tents can be tailored to suit unique space requirements, with a choice of different widths, lengths and heights.

These tents use high-quality materials such as aluminum or steel frames and durable fabric covers, made of PVC or polyethylene.

The tent's fabric cover is designed to withstand all weather conditions, including rain, wind, snow and UV exposure. Waterproof, UV resistant, tear resistant.

Outdoor custom storage tents are versatile structures for a wide range of storage applications in different industries.