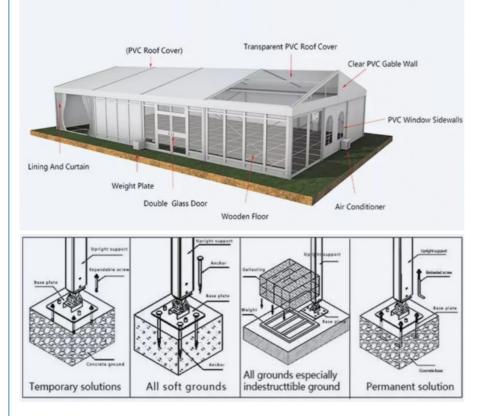

### Outdoor Custom Storage Tent Winter Aluminum Frame Waterproof Warehouse Tents For Sale

Specifications:

| Main configuration material  | High strength aluminum alloy                          |  |  |
|------------------------------|-------------------------------------------------------|--|--|
| Major configuration features | Rust-proof                                            |  |  |
| Canopy specification         | PVC tarpaulin                                         |  |  |
| Tarpaulin characteristic     | Waterproof, UV proof, Flame retardant (DIN4102,B1,M2) |  |  |
| Frame construction           | Super strength alloy frame                            |  |  |
| Service life                 | Permanent or temporary use                            |  |  |
| Wind speed resistance        | 100 km/h                                              |  |  |

| Span Width     | Side Height         | Ridge Height           | Bay Distance | Main Profile |
|----------------|---------------------|------------------------|--------------|--------------|
| 6m             | 2.6m                | 3.8m                   | 3m           | 82x48x2.5mm  |
| 9m             | 2.6m                | 4.4m                   | 3m           | 82x48x2.5mm  |
| 10m            | 3m                  | 5m                     | 5m           | 121x68x3mm   |
| 12m            | 3m                  | 5.4m                   | 5m           | 121x68x3mm   |
| 15m            | 3m                  | 5.4m                   | 5m           | 166x87x3mm   |
| 20m            | 4m                  | 7.2m                   | 5m           | 203x110x4mm  |
| 25m            | 4m                  | 8.1m                   | 5m           | 203x110x4mm  |
| 30m            | 4m                  | 8.8m                   | 5m           | 250x110x4mm  |
| 40m            | 4.8m                | 11.2m                  | 5m           | 340x170x6mm  |
| 50m            | 4.8m                | 13.9m                  | 5m           | 340x170x4mm  |
| More sizes can | be customized based | d on your requirements | 6.           |              |
| Welcome to con | tact MiTent team to | discuss more!          |              |              |