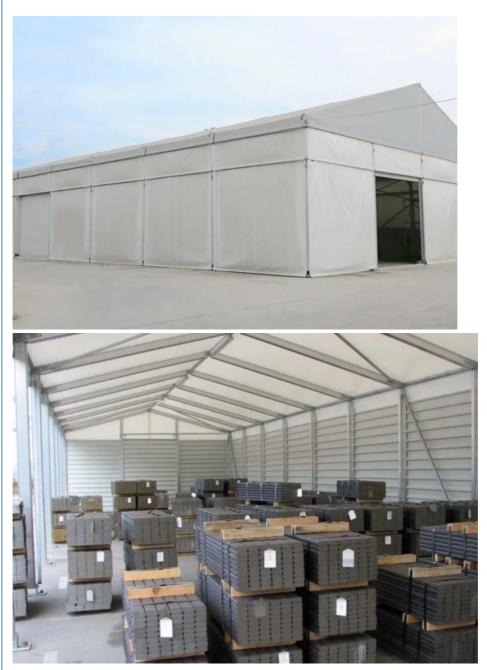

#### Features:

Outdoor custom storage tents can be tailored to suit unique space requirements, with a choice of different widths, lengths and heights.

These tents use high-quality materials such as aluminum or steel frames and durable fabric covers, made of PVC or polyethylene.

The tent's fabric cover is designed to withstand all weather conditions, including rain, wind, snow and UV exposure. Waterproof, UV resistant, tear resistant.

Outdoor custom storage tents are versatile structures for a wide range of storage applications in different industries.

Depending on your specific needs, outdoor custom storage tents are available with a variety of optional features and accessories to enhance functionality and convenience.

The modular construction allows for quick installation and disassembly, making the tent portable and easy to relocate as needed.