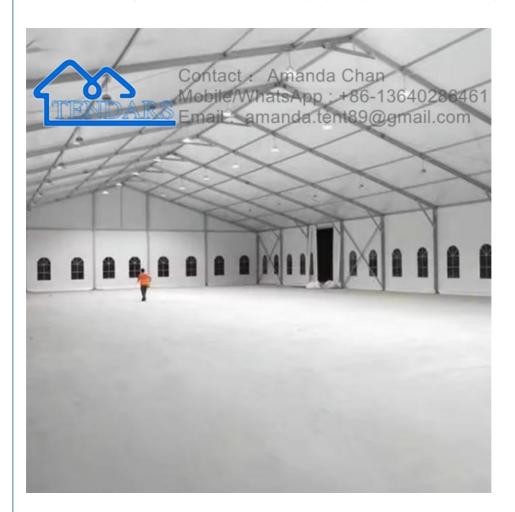

**Spacious Interior**: Canopy marquee tents offer a spacious interior with ample headroom, allowing for easy movement and storage of various items. The open design of the tent provides flexibility for organizing storage racks, shelves, or equipment within the space.

Accessibility: The open design of canopy marquee tents provides easy access to stored items from all sides, allowing for efficient loading, unloading, and organization. Roll-up or zippered doors offer convenient entry points for personnel and equipment.