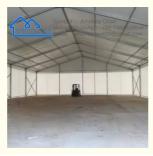

**Spacious Interior**: Canopy marquee tents offer a spacious interior with ample headroom, allowing for easy movement and storage of various items. The open design of the tent provides flexibility for organizing storage racks, shelves, or equipment within the space.

Versatile Usage: These tents are versatile structures that can be used for a wide range of storage applications, including storing vehicles, equipment, tools, supplies, and more. They are suitable for use in residential, commercial, industrial, and agricultural settings.