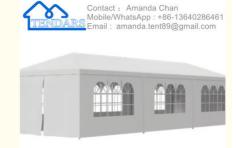

**Weather-Resistant Fabric Cover**: The fabric cover of canopy marquee tents is designed to withstand outdoor elements such as rain, wind, and UV exposure. High-quality fabric materials such as PVC or polyethylene are commonly used, offering durability, waterproofing, and resistance to tearing and fading.

Customization Options: Many canopy marquee tents offer customization options to tailor the tent to specific storage requirements. Optional features such as sidewalls, doors, windows, and ventilation systems can be added to enhance functionality and adaptability for different storage needs.