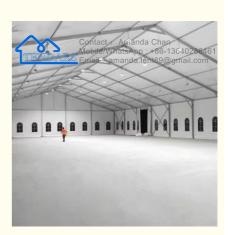

**Spacious Interior**: Canopy marquee tents offer a spacious interior with ample headroom, allowing for easy movement and storage of various items. The open design of the tent provides flexibility for organizing storage racks, shelves, or equipment within the space.

Accessibility: The open design of canopy marquee tents provides easy access to stored items from all sides, allowing for efficient loading, unloading, and organization. Roll-up or zippered doors offer convenient entry points for personnel and equipment.