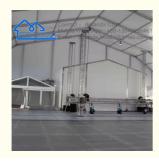

## 2.Product display:

3.Product choice

| CURVE TENT                                                                                                                                                                                                                                                                                                                                                                                                                                                                                                                                                                                                                                                                                                                                                                                                                                                                                                                                                                                                                                                                                                                                                                                                                                                                                                                                                                                                                                                                                                                                                                                                                                                                                                                                                                                                                                                                                                                                                                                                                                                                                                                     |                                     |      |     |              |             |  |  |  |
|--------------------------------------------------------------------------------------------------------------------------------------------------------------------------------------------------------------------------------------------------------------------------------------------------------------------------------------------------------------------------------------------------------------------------------------------------------------------------------------------------------------------------------------------------------------------------------------------------------------------------------------------------------------------------------------------------------------------------------------------------------------------------------------------------------------------------------------------------------------------------------------------------------------------------------------------------------------------------------------------------------------------------------------------------------------------------------------------------------------------------------------------------------------------------------------------------------------------------------------------------------------------------------------------------------------------------------------------------------------------------------------------------------------------------------------------------------------------------------------------------------------------------------------------------------------------------------------------------------------------------------------------------------------------------------------------------------------------------------------------------------------------------------------------------------------------------------------------------------------------------------------------------------------------------------------------------------------------------------------------------------------------------------------------------------------------------------------------------------------------------------|-------------------------------------|------|-----|--------------|-------------|--|--|--|
| The second second                                                                                                                                                                                                                                                                                                                                                                                                                                                                                                                                                                                                                                                                                                                                                                                                                                                                                                                                                                                                                                                                                                                                                                                                                                                                                                                                                                                                                                                                                                                                                                                                                                                                                                                                                                                                                                                                                                                                                                                                                                                                                                              | Main Profile Size                   | Span | Bay | Ridge Height | Side Height |  |  |  |
|                                                                                                                                                                                                                                                                                                                                                                                                                                                                                                                                                                                                                                                                                                                                                                                                                                                                                                                                                                                                                                                                                                                                                                                                                                                                                                                                                                                                                                                                                                                                                                                                                                                                                                                                                                                                                                                                                                                                                                                                                                                                                                                                | 152X120X4mm(MSA)<br>166X88X3mm(MSB) | 10m  | 5m  | 6.1m         | 3m          |  |  |  |
|                                                                                                                                                                                                                                                                                                                                                                                                                                                                                                                                                                                                                                                                                                                                                                                                                                                                                                                                                                                                                                                                                                                                                                                                                                                                                                                                                                                                                                                                                                                                                                                                                                                                                                                                                                                                                                                                                                                                                                                                                                                                                                                                |                                     | 12m  | 5m  | 6.5m         | 3m          |  |  |  |
|                                                                                                                                                                                                                                                                                                                                                                                                                                                                                                                                                                                                                                                                                                                                                                                                                                                                                                                                                                                                                                                                                                                                                                                                                                                                                                                                                                                                                                                                                                                                                                                                                                                                                                                                                                                                                                                                                                                                                                                                                                                                                                                                |                                     | 15m  | 5m  | 7.2m         | 3m          |  |  |  |
|                                                                                                                                                                                                                                                                                                                                                                                                                                                                                                                                                                                                                                                                                                                                                                                                                                                                                                                                                                                                                                                                                                                                                                                                                                                                                                                                                                                                                                                                                                                                                                                                                                                                                                                                                                                                                                                                                                                                                                                                                                                                                                                                |                                     | 18m  | 5m  | 7.9m         | 3m          |  |  |  |
|                                                                                                                                                                                                                                                                                                                                                                                                                                                                                                                                                                                                                                                                                                                                                                                                                                                                                                                                                                                                                                                                                                                                                                                                                                                                                                                                                                                                                                                                                                                                                                                                                                                                                                                                                                                                                                                                                                                                                                                                                                                                                                                                |                                     | 20m  | 5m  | 8.3m         | 3m          |  |  |  |
|                                                                                                                                                                                                                                                                                                                                                                                                                                                                                                                                                                                                                                                                                                                                                                                                                                                                                                                                                                                                                                                                                                                                                                                                                                                                                                                                                                                                                                                                                                                                                                                                                                                                                                                                                                                                                                                                                                                                                                                                                                                                                                                                | Main Profile Size                   | Span | Bay | Ridge Height | Side Height |  |  |  |
|                                                                                                                                                                                                                                                                                                                                                                                                                                                                                                                                                                                                                                                                                                                                                                                                                                                                                                                                                                                                                                                                                                                                                                                                                                                                                                                                                                                                                                                                                                                                                                                                                                                                                                                                                                                                                                                                                                                                                                                                                                                                                                                                | 204X120X4mm                         | 10m  | 5m  | 6.5m         | 4m          |  |  |  |
|                                                                                                                                                                                                                                                                                                                                                                                                                                                                                                                                                                                                                                                                                                                                                                                                                                                                                                                                                                                                                                                                                                                                                                                                                                                                                                                                                                                                                                                                                                                                                                                                                                                                                                                                                                                                                                                                                                                                                                                                                                                                                                                                |                                     | 12m  | 5m  | 6.9m         | 4m          |  |  |  |
|                                                                                                                                                                                                                                                                                                                                                                                                                                                                                                                                                                                                                                                                                                                                                                                                                                                                                                                                                                                                                                                                                                                                                                                                                                                                                                                                                                                                                                                                                                                                                                                                                                                                                                                                                                                                                                                                                                                                                                                                                                                                                                                                |                                     | 15m  | 5m  | 7.6m         | 4m          |  |  |  |
|                                                                                                                                                                                                                                                                                                                                                                                                                                                                                                                                                                                                                                                                                                                                                                                                                                                                                                                                                                                                                                                                                                                                                                                                                                                                                                                                                                                                                                                                                                                                                                                                                                                                                                                                                                                                                                                                                                                                                                                                                                                                                                                                |                                     | 20m  | 5m  | 8.7m         | 4m          |  |  |  |
|                                                                                                                                                                                                                                                                                                                                                                                                                                                                                                                                                                                                                                                                                                                                                                                                                                                                                                                                                                                                                                                                                                                                                                                                                                                                                                                                                                                                                                                                                                                                                                                                                                                                                                                                                                                                                                                                                                                                                                                                                                                                                                                                |                                     | 25m  | 5m  | 9.8m         | 4m          |  |  |  |
| The state of the s | Main Profile Size                   | Span | Bay | Ridge Height | Side Height |  |  |  |
|                                                                                                                                                                                                                                                                                                                                                                                                                                                                                                                                                                                                                                                                                                                                                                                                                                                                                                                                                                                                                                                                                                                                                                                                                                                                                                                                                                                                                                                                                                                                                                                                                                                                                                                                                                                                                                                                                                                                                                                                                                                                                                                                | 256X120X5mm                         | 20m  | 5m  | 8.8m         | 4m          |  |  |  |
|                                                                                                                                                                                                                                                                                                                                                                                                                                                                                                                                                                                                                                                                                                                                                                                                                                                                                                                                                                                                                                                                                                                                                                                                                                                                                                                                                                                                                                                                                                                                                                                                                                                                                                                                                                                                                                                                                                                                                                                                                                                                                                                                |                                     | 25m  | 5m  | 9.9m         | 4m          |  |  |  |
|                                                                                                                                                                                                                                                                                                                                                                                                                                                                                                                                                                                                                                                                                                                                                                                                                                                                                                                                                                                                                                                                                                                                                                                                                                                                                                                                                                                                                                                                                                                                                                                                                                                                                                                                                                                                                                                                                                                                                                                                                                                                                                                                |                                     | 30m  | 5m  | 11m          | 4m          |  |  |  |
|                                                                                                                                                                                                                                                                                                                                                                                                                                                                                                                                                                                                                                                                                                                                                                                                                                                                                                                                                                                                                                                                                                                                                                                                                                                                                                                                                                                                                                                                                                                                                                                                                                                                                                                                                                                                                                                                                                                                                                                                                                                                                                                                | Main Profile Size                   | Span | Bay | Ridge Height | Side Height |  |  |  |
|                                                                                                                                                                                                                                                                                                                                                                                                                                                                                                                                                                                                                                                                                                                                                                                                                                                                                                                                                                                                                                                                                                                                                                                                                                                                                                                                                                                                                                                                                                                                                                                                                                                                                                                                                                                                                                                                                                                                                                                                                                                                                                                                | 300x120x5mm                         | 20m  | 5m  | 9.2m         | 4m          |  |  |  |
|                                                                                                                                                                                                                                                                                                                                                                                                                                                                                                                                                                                                                                                                                                                                                                                                                                                                                                                                                                                                                                                                                                                                                                                                                                                                                                                                                                                                                                                                                                                                                                                                                                                                                                                                                                                                                                                                                                                                                                                                                                                                                                                                |                                     | 25m  | 5m  | 10.4m        | 4m          |  |  |  |
|                                                                                                                                                                                                                                                                                                                                                                                                                                                                                                                                                                                                                                                                                                                                                                                                                                                                                                                                                                                                                                                                                                                                                                                                                                                                                                                                                                                                                                                                                                                                                                                                                                                                                                                                                                                                                                                                                                                                                                                                                                                                                                                                |                                     | 30m  | 5m  | 11.5m        | 4m          |  |  |  |
|                                                                                                                                                                                                                                                                                                                                                                                                                                                                                                                                                                                                                                                                                                                                                                                                                                                                                                                                                                                                                                                                                                                                                                                                                                                                                                                                                                                                                                                                                                                                                                                                                                                                                                                                                                                                                                                                                                                                                                                                                                                                                                                                |                                     | 40m  | 5m  | 13.7m        | 4m          |  |  |  |