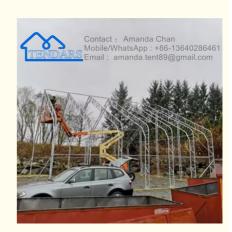

## 2.Product display:

3.Product choice

| CURVE TENT                                                                                                                                                                                                                                                                                                                                                                                                                                                                                                                                                                                                                                                                                                                                                                                                                                                                                                                                                                                                                                                                                                                                                                                                                                                                                                                                                                                                                                                                                                                                                                                                                                                                                                                                                                                                                                                                                                                                                                                                                                                                                                                     |                                     |      |     |              |             |  |  |  |
|--------------------------------------------------------------------------------------------------------------------------------------------------------------------------------------------------------------------------------------------------------------------------------------------------------------------------------------------------------------------------------------------------------------------------------------------------------------------------------------------------------------------------------------------------------------------------------------------------------------------------------------------------------------------------------------------------------------------------------------------------------------------------------------------------------------------------------------------------------------------------------------------------------------------------------------------------------------------------------------------------------------------------------------------------------------------------------------------------------------------------------------------------------------------------------------------------------------------------------------------------------------------------------------------------------------------------------------------------------------------------------------------------------------------------------------------------------------------------------------------------------------------------------------------------------------------------------------------------------------------------------------------------------------------------------------------------------------------------------------------------------------------------------------------------------------------------------------------------------------------------------------------------------------------------------------------------------------------------------------------------------------------------------------------------------------------------------------------------------------------------------|-------------------------------------|------|-----|--------------|-------------|--|--|--|
| The second second                                                                                                                                                                                                                                                                                                                                                                                                                                                                                                                                                                                                                                                                                                                                                                                                                                                                                                                                                                                                                                                                                                                                                                                                                                                                                                                                                                                                                                                                                                                                                                                                                                                                                                                                                                                                                                                                                                                                                                                                                                                                                                              | Main Profile Size                   | Span | Bay | Ridge Height | Side Height |  |  |  |
|                                                                                                                                                                                                                                                                                                                                                                                                                                                                                                                                                                                                                                                                                                                                                                                                                                                                                                                                                                                                                                                                                                                                                                                                                                                                                                                                                                                                                                                                                                                                                                                                                                                                                                                                                                                                                                                                                                                                                                                                                                                                                                                                | 152X120X4mm(MSA)<br>166X88X3mm(MSB) | 10m  | 5m  | 6.1m         | 3m          |  |  |  |
|                                                                                                                                                                                                                                                                                                                                                                                                                                                                                                                                                                                                                                                                                                                                                                                                                                                                                                                                                                                                                                                                                                                                                                                                                                                                                                                                                                                                                                                                                                                                                                                                                                                                                                                                                                                                                                                                                                                                                                                                                                                                                                                                |                                     | 12m  | 5m  | 6.5m         | 3m          |  |  |  |
|                                                                                                                                                                                                                                                                                                                                                                                                                                                                                                                                                                                                                                                                                                                                                                                                                                                                                                                                                                                                                                                                                                                                                                                                                                                                                                                                                                                                                                                                                                                                                                                                                                                                                                                                                                                                                                                                                                                                                                                                                                                                                                                                |                                     | 15m  | 5m  | 7.2m         | 3m          |  |  |  |
|                                                                                                                                                                                                                                                                                                                                                                                                                                                                                                                                                                                                                                                                                                                                                                                                                                                                                                                                                                                                                                                                                                                                                                                                                                                                                                                                                                                                                                                                                                                                                                                                                                                                                                                                                                                                                                                                                                                                                                                                                                                                                                                                |                                     | 18m  | 5m  | 7.9m         | 3m          |  |  |  |
|                                                                                                                                                                                                                                                                                                                                                                                                                                                                                                                                                                                                                                                                                                                                                                                                                                                                                                                                                                                                                                                                                                                                                                                                                                                                                                                                                                                                                                                                                                                                                                                                                                                                                                                                                                                                                                                                                                                                                                                                                                                                                                                                |                                     | 20m  | 5m  | 8.3m         | 3m          |  |  |  |
|                                                                                                                                                                                                                                                                                                                                                                                                                                                                                                                                                                                                                                                                                                                                                                                                                                                                                                                                                                                                                                                                                                                                                                                                                                                                                                                                                                                                                                                                                                                                                                                                                                                                                                                                                                                                                                                                                                                                                                                                                                                                                                                                | Main Profile Size                   | Span | Bay | Ridge Height | Side Height |  |  |  |
|                                                                                                                                                                                                                                                                                                                                                                                                                                                                                                                                                                                                                                                                                                                                                                                                                                                                                                                                                                                                                                                                                                                                                                                                                                                                                                                                                                                                                                                                                                                                                                                                                                                                                                                                                                                                                                                                                                                                                                                                                                                                                                                                | 204X120X4mm                         | 10m  | 5m  | 6.5m         | 4m          |  |  |  |
|                                                                                                                                                                                                                                                                                                                                                                                                                                                                                                                                                                                                                                                                                                                                                                                                                                                                                                                                                                                                                                                                                                                                                                                                                                                                                                                                                                                                                                                                                                                                                                                                                                                                                                                                                                                                                                                                                                                                                                                                                                                                                                                                |                                     | 12m  | 5m  | 6.9m         | 4m          |  |  |  |
|                                                                                                                                                                                                                                                                                                                                                                                                                                                                                                                                                                                                                                                                                                                                                                                                                                                                                                                                                                                                                                                                                                                                                                                                                                                                                                                                                                                                                                                                                                                                                                                                                                                                                                                                                                                                                                                                                                                                                                                                                                                                                                                                |                                     | 15m  | 5m  | 7.6m         | 4m          |  |  |  |
|                                                                                                                                                                                                                                                                                                                                                                                                                                                                                                                                                                                                                                                                                                                                                                                                                                                                                                                                                                                                                                                                                                                                                                                                                                                                                                                                                                                                                                                                                                                                                                                                                                                                                                                                                                                                                                                                                                                                                                                                                                                                                                                                |                                     | 20m  | 5m  | 8.7m         | 4m          |  |  |  |
|                                                                                                                                                                                                                                                                                                                                                                                                                                                                                                                                                                                                                                                                                                                                                                                                                                                                                                                                                                                                                                                                                                                                                                                                                                                                                                                                                                                                                                                                                                                                                                                                                                                                                                                                                                                                                                                                                                                                                                                                                                                                                                                                |                                     | 25m  | 5m  | 9.8m         | 4m          |  |  |  |
| The state of the s | Main Profile Size                   | Span | Bay | Ridge Height | Side Height |  |  |  |
|                                                                                                                                                                                                                                                                                                                                                                                                                                                                                                                                                                                                                                                                                                                                                                                                                                                                                                                                                                                                                                                                                                                                                                                                                                                                                                                                                                                                                                                                                                                                                                                                                                                                                                                                                                                                                                                                                                                                                                                                                                                                                                                                | 256X120X5mm                         | 20m  | 5m  | 8.8m         | 4m          |  |  |  |
|                                                                                                                                                                                                                                                                                                                                                                                                                                                                                                                                                                                                                                                                                                                                                                                                                                                                                                                                                                                                                                                                                                                                                                                                                                                                                                                                                                                                                                                                                                                                                                                                                                                                                                                                                                                                                                                                                                                                                                                                                                                                                                                                |                                     | 25m  | 5m  | 9.9m         | 4m          |  |  |  |
|                                                                                                                                                                                                                                                                                                                                                                                                                                                                                                                                                                                                                                                                                                                                                                                                                                                                                                                                                                                                                                                                                                                                                                                                                                                                                                                                                                                                                                                                                                                                                                                                                                                                                                                                                                                                                                                                                                                                                                                                                                                                                                                                |                                     | 30m  | 5m  | 11m          | 4m          |  |  |  |
|                                                                                                                                                                                                                                                                                                                                                                                                                                                                                                                                                                                                                                                                                                                                                                                                                                                                                                                                                                                                                                                                                                                                                                                                                                                                                                                                                                                                                                                                                                                                                                                                                                                                                                                                                                                                                                                                                                                                                                                                                                                                                                                                | Main Profile Size                   | Span | Bay | Ridge Height | Side Height |  |  |  |
|                                                                                                                                                                                                                                                                                                                                                                                                                                                                                                                                                                                                                                                                                                                                                                                                                                                                                                                                                                                                                                                                                                                                                                                                                                                                                                                                                                                                                                                                                                                                                                                                                                                                                                                                                                                                                                                                                                                                                                                                                                                                                                                                | 300x120x5mm                         | 20m  | 5m  | 9.2m         | 4m          |  |  |  |
|                                                                                                                                                                                                                                                                                                                                                                                                                                                                                                                                                                                                                                                                                                                                                                                                                                                                                                                                                                                                                                                                                                                                                                                                                                                                                                                                                                                                                                                                                                                                                                                                                                                                                                                                                                                                                                                                                                                                                                                                                                                                                                                                |                                     | 25m  | 5m  | 10.4m        | 4m          |  |  |  |
|                                                                                                                                                                                                                                                                                                                                                                                                                                                                                                                                                                                                                                                                                                                                                                                                                                                                                                                                                                                                                                                                                                                                                                                                                                                                                                                                                                                                                                                                                                                                                                                                                                                                                                                                                                                                                                                                                                                                                                                                                                                                                                                                |                                     | 30m  | 5m  | 11.5m        | 4m          |  |  |  |
|                                                                                                                                                                                                                                                                                                                                                                                                                                                                                                                                                                                                                                                                                                                                                                                                                                                                                                                                                                                                                                                                                                                                                                                                                                                                                                                                                                                                                                                                                                                                                                                                                                                                                                                                                                                                                                                                                                                                                                                                                                                                                                                                |                                     | 40m  | 5m  | 13.7m        | 4m          |  |  |  |