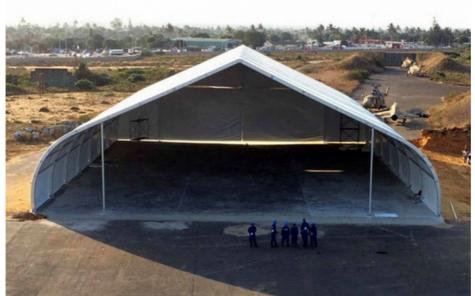

## 2.Product display:

3.Product choice

| CURVE TENT                                                                                                                                                                                                                                                                                                                                                                                                                                                                                                                                                                                                                                                                                                                                                                                                                                                                                                                                                                                                                                                                                                                                                                                                                                                                                                                                                                                                                                                                                                                                                                                                                                                                                                                                                                                                                                                                                                                                                                                                                                                                                                                     |                                     |      |     |              |             |  |  |  |
|--------------------------------------------------------------------------------------------------------------------------------------------------------------------------------------------------------------------------------------------------------------------------------------------------------------------------------------------------------------------------------------------------------------------------------------------------------------------------------------------------------------------------------------------------------------------------------------------------------------------------------------------------------------------------------------------------------------------------------------------------------------------------------------------------------------------------------------------------------------------------------------------------------------------------------------------------------------------------------------------------------------------------------------------------------------------------------------------------------------------------------------------------------------------------------------------------------------------------------------------------------------------------------------------------------------------------------------------------------------------------------------------------------------------------------------------------------------------------------------------------------------------------------------------------------------------------------------------------------------------------------------------------------------------------------------------------------------------------------------------------------------------------------------------------------------------------------------------------------------------------------------------------------------------------------------------------------------------------------------------------------------------------------------------------------------------------------------------------------------------------------|-------------------------------------|------|-----|--------------|-------------|--|--|--|
| The second second                                                                                                                                                                                                                                                                                                                                                                                                                                                                                                                                                                                                                                                                                                                                                                                                                                                                                                                                                                                                                                                                                                                                                                                                                                                                                                                                                                                                                                                                                                                                                                                                                                                                                                                                                                                                                                                                                                                                                                                                                                                                                                              | Main Profile Size                   | Span | Bay | Ridge Height | Side Height |  |  |  |
|                                                                                                                                                                                                                                                                                                                                                                                                                                                                                                                                                                                                                                                                                                                                                                                                                                                                                                                                                                                                                                                                                                                                                                                                                                                                                                                                                                                                                                                                                                                                                                                                                                                                                                                                                                                                                                                                                                                                                                                                                                                                                                                                | 152X120X4mm(MSA)<br>166X88X3mm(MSB) | 10m  | 5m  | 6.1m         | 3m          |  |  |  |
|                                                                                                                                                                                                                                                                                                                                                                                                                                                                                                                                                                                                                                                                                                                                                                                                                                                                                                                                                                                                                                                                                                                                                                                                                                                                                                                                                                                                                                                                                                                                                                                                                                                                                                                                                                                                                                                                                                                                                                                                                                                                                                                                |                                     | 12m  | 5m  | 6.5m         | 3m          |  |  |  |
|                                                                                                                                                                                                                                                                                                                                                                                                                                                                                                                                                                                                                                                                                                                                                                                                                                                                                                                                                                                                                                                                                                                                                                                                                                                                                                                                                                                                                                                                                                                                                                                                                                                                                                                                                                                                                                                                                                                                                                                                                                                                                                                                |                                     | 15m  | 5m  | 7.2m         | 3m          |  |  |  |
|                                                                                                                                                                                                                                                                                                                                                                                                                                                                                                                                                                                                                                                                                                                                                                                                                                                                                                                                                                                                                                                                                                                                                                                                                                                                                                                                                                                                                                                                                                                                                                                                                                                                                                                                                                                                                                                                                                                                                                                                                                                                                                                                |                                     | 18m  | 5m  | 7.9m         | 3m          |  |  |  |
|                                                                                                                                                                                                                                                                                                                                                                                                                                                                                                                                                                                                                                                                                                                                                                                                                                                                                                                                                                                                                                                                                                                                                                                                                                                                                                                                                                                                                                                                                                                                                                                                                                                                                                                                                                                                                                                                                                                                                                                                                                                                                                                                |                                     | 20m  | 5m  | 8.3m         | 3m          |  |  |  |
|                                                                                                                                                                                                                                                                                                                                                                                                                                                                                                                                                                                                                                                                                                                                                                                                                                                                                                                                                                                                                                                                                                                                                                                                                                                                                                                                                                                                                                                                                                                                                                                                                                                                                                                                                                                                                                                                                                                                                                                                                                                                                                                                | Main Profile Size                   | Span | Bay | Ridge Height | Side Height |  |  |  |
|                                                                                                                                                                                                                                                                                                                                                                                                                                                                                                                                                                                                                                                                                                                                                                                                                                                                                                                                                                                                                                                                                                                                                                                                                                                                                                                                                                                                                                                                                                                                                                                                                                                                                                                                                                                                                                                                                                                                                                                                                                                                                                                                | 204X120X4mm                         | 10m  | 5m  | 6.5m         | 4m          |  |  |  |
|                                                                                                                                                                                                                                                                                                                                                                                                                                                                                                                                                                                                                                                                                                                                                                                                                                                                                                                                                                                                                                                                                                                                                                                                                                                                                                                                                                                                                                                                                                                                                                                                                                                                                                                                                                                                                                                                                                                                                                                                                                                                                                                                |                                     | 12m  | 5m  | 6.9m         | 4m          |  |  |  |
|                                                                                                                                                                                                                                                                                                                                                                                                                                                                                                                                                                                                                                                                                                                                                                                                                                                                                                                                                                                                                                                                                                                                                                                                                                                                                                                                                                                                                                                                                                                                                                                                                                                                                                                                                                                                                                                                                                                                                                                                                                                                                                                                |                                     | 15m  | 5m  | 7.6m         | 4m          |  |  |  |
|                                                                                                                                                                                                                                                                                                                                                                                                                                                                                                                                                                                                                                                                                                                                                                                                                                                                                                                                                                                                                                                                                                                                                                                                                                                                                                                                                                                                                                                                                                                                                                                                                                                                                                                                                                                                                                                                                                                                                                                                                                                                                                                                |                                     | 20m  | 5m  | 8.7m         | 4m          |  |  |  |
|                                                                                                                                                                                                                                                                                                                                                                                                                                                                                                                                                                                                                                                                                                                                                                                                                                                                                                                                                                                                                                                                                                                                                                                                                                                                                                                                                                                                                                                                                                                                                                                                                                                                                                                                                                                                                                                                                                                                                                                                                                                                                                                                |                                     | 25m  | 5m  | 9.8m         | 4m          |  |  |  |
| The state of the s | Main Profile Size                   | Span | Bay | Ridge Height | Side Height |  |  |  |
|                                                                                                                                                                                                                                                                                                                                                                                                                                                                                                                                                                                                                                                                                                                                                                                                                                                                                                                                                                                                                                                                                                                                                                                                                                                                                                                                                                                                                                                                                                                                                                                                                                                                                                                                                                                                                                                                                                                                                                                                                                                                                                                                | 256X120X5mm                         | 20m  | 5m  | 8.8m         | 4m          |  |  |  |
|                                                                                                                                                                                                                                                                                                                                                                                                                                                                                                                                                                                                                                                                                                                                                                                                                                                                                                                                                                                                                                                                                                                                                                                                                                                                                                                                                                                                                                                                                                                                                                                                                                                                                                                                                                                                                                                                                                                                                                                                                                                                                                                                |                                     | 25m  | 5m  | 9.9m         | 4m          |  |  |  |
|                                                                                                                                                                                                                                                                                                                                                                                                                                                                                                                                                                                                                                                                                                                                                                                                                                                                                                                                                                                                                                                                                                                                                                                                                                                                                                                                                                                                                                                                                                                                                                                                                                                                                                                                                                                                                                                                                                                                                                                                                                                                                                                                |                                     | 30m  | 5m  | 11m          | 4m          |  |  |  |
|                                                                                                                                                                                                                                                                                                                                                                                                                                                                                                                                                                                                                                                                                                                                                                                                                                                                                                                                                                                                                                                                                                                                                                                                                                                                                                                                                                                                                                                                                                                                                                                                                                                                                                                                                                                                                                                                                                                                                                                                                                                                                                                                | Main Profile Size                   | Span | Bay | Ridge Height | Side Height |  |  |  |
|                                                                                                                                                                                                                                                                                                                                                                                                                                                                                                                                                                                                                                                                                                                                                                                                                                                                                                                                                                                                                                                                                                                                                                                                                                                                                                                                                                                                                                                                                                                                                                                                                                                                                                                                                                                                                                                                                                                                                                                                                                                                                                                                | 300x120x5mm                         | 20m  | 5m  | 9.2m         | 4m          |  |  |  |
|                                                                                                                                                                                                                                                                                                                                                                                                                                                                                                                                                                                                                                                                                                                                                                                                                                                                                                                                                                                                                                                                                                                                                                                                                                                                                                                                                                                                                                                                                                                                                                                                                                                                                                                                                                                                                                                                                                                                                                                                                                                                                                                                |                                     | 25m  | 5m  | 10.4m        | 4m          |  |  |  |
|                                                                                                                                                                                                                                                                                                                                                                                                                                                                                                                                                                                                                                                                                                                                                                                                                                                                                                                                                                                                                                                                                                                                                                                                                                                                                                                                                                                                                                                                                                                                                                                                                                                                                                                                                                                                                                                                                                                                                                                                                                                                                                                                |                                     | 30m  | 5m  | 11.5m        | 4m          |  |  |  |
|                                                                                                                                                                                                                                                                                                                                                                                                                                                                                                                                                                                                                                                                                                                                                                                                                                                                                                                                                                                                                                                                                                                                                                                                                                                                                                                                                                                                                                                                                                                                                                                                                                                                                                                                                                                                                                                                                                                                                                                                                                                                                                                                |                                     | 40m  | 5m  | 13.7m        | 4m          |  |  |  |