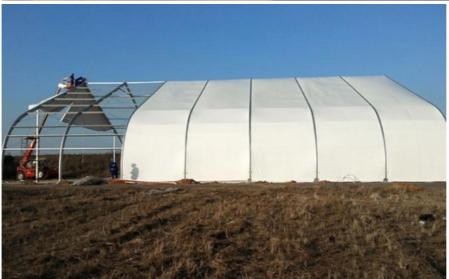

## 2.Product display:

3.Product choice

| CURVE TENT                                                                                                                                                                                                                                                                                                                                                                                                                                                                                                                                                                                                                                                                                                                                                                                                                                                                                                                                                                                                                                                                                                                                                                                                                                                                                                                                                                                                                                                                                                                                                                                                                                                                                                                                                                                                                                                                                                                                                                                                                                                                                                                     |                                     |      |     |              |             |  |  |  |
|--------------------------------------------------------------------------------------------------------------------------------------------------------------------------------------------------------------------------------------------------------------------------------------------------------------------------------------------------------------------------------------------------------------------------------------------------------------------------------------------------------------------------------------------------------------------------------------------------------------------------------------------------------------------------------------------------------------------------------------------------------------------------------------------------------------------------------------------------------------------------------------------------------------------------------------------------------------------------------------------------------------------------------------------------------------------------------------------------------------------------------------------------------------------------------------------------------------------------------------------------------------------------------------------------------------------------------------------------------------------------------------------------------------------------------------------------------------------------------------------------------------------------------------------------------------------------------------------------------------------------------------------------------------------------------------------------------------------------------------------------------------------------------------------------------------------------------------------------------------------------------------------------------------------------------------------------------------------------------------------------------------------------------------------------------------------------------------------------------------------------------|-------------------------------------|------|-----|--------------|-------------|--|--|--|
| The second second                                                                                                                                                                                                                                                                                                                                                                                                                                                                                                                                                                                                                                                                                                                                                                                                                                                                                                                                                                                                                                                                                                                                                                                                                                                                                                                                                                                                                                                                                                                                                                                                                                                                                                                                                                                                                                                                                                                                                                                                                                                                                                              | Main Profile Size                   | Span | Bay | Ridge Height | Side Height |  |  |  |
|                                                                                                                                                                                                                                                                                                                                                                                                                                                                                                                                                                                                                                                                                                                                                                                                                                                                                                                                                                                                                                                                                                                                                                                                                                                                                                                                                                                                                                                                                                                                                                                                                                                                                                                                                                                                                                                                                                                                                                                                                                                                                                                                | 152X120X4mm(MSA)<br>166X88X3mm(MSB) | 10m  | 5m  | 6.1m         | 3m          |  |  |  |
|                                                                                                                                                                                                                                                                                                                                                                                                                                                                                                                                                                                                                                                                                                                                                                                                                                                                                                                                                                                                                                                                                                                                                                                                                                                                                                                                                                                                                                                                                                                                                                                                                                                                                                                                                                                                                                                                                                                                                                                                                                                                                                                                |                                     | 12m  | 5m  | 6.5m         | 3m          |  |  |  |
|                                                                                                                                                                                                                                                                                                                                                                                                                                                                                                                                                                                                                                                                                                                                                                                                                                                                                                                                                                                                                                                                                                                                                                                                                                                                                                                                                                                                                                                                                                                                                                                                                                                                                                                                                                                                                                                                                                                                                                                                                                                                                                                                |                                     | 15m  | 5m  | 7.2m         | 3m          |  |  |  |
|                                                                                                                                                                                                                                                                                                                                                                                                                                                                                                                                                                                                                                                                                                                                                                                                                                                                                                                                                                                                                                                                                                                                                                                                                                                                                                                                                                                                                                                                                                                                                                                                                                                                                                                                                                                                                                                                                                                                                                                                                                                                                                                                |                                     | 18m  | 5m  | 7.9m         | 3m          |  |  |  |
|                                                                                                                                                                                                                                                                                                                                                                                                                                                                                                                                                                                                                                                                                                                                                                                                                                                                                                                                                                                                                                                                                                                                                                                                                                                                                                                                                                                                                                                                                                                                                                                                                                                                                                                                                                                                                                                                                                                                                                                                                                                                                                                                |                                     | 20m  | 5m  | 8.3m         | 3m          |  |  |  |
|                                                                                                                                                                                                                                                                                                                                                                                                                                                                                                                                                                                                                                                                                                                                                                                                                                                                                                                                                                                                                                                                                                                                                                                                                                                                                                                                                                                                                                                                                                                                                                                                                                                                                                                                                                                                                                                                                                                                                                                                                                                                                                                                | Main Profile Size                   | Span | Bay | Ridge Height | Side Height |  |  |  |
|                                                                                                                                                                                                                                                                                                                                                                                                                                                                                                                                                                                                                                                                                                                                                                                                                                                                                                                                                                                                                                                                                                                                                                                                                                                                                                                                                                                                                                                                                                                                                                                                                                                                                                                                                                                                                                                                                                                                                                                                                                                                                                                                | 204X120X4mm                         | 10m  | 5m  | 6.5m         | 4m          |  |  |  |
|                                                                                                                                                                                                                                                                                                                                                                                                                                                                                                                                                                                                                                                                                                                                                                                                                                                                                                                                                                                                                                                                                                                                                                                                                                                                                                                                                                                                                                                                                                                                                                                                                                                                                                                                                                                                                                                                                                                                                                                                                                                                                                                                |                                     | 12m  | 5m  | 6.9m         | 4m          |  |  |  |
|                                                                                                                                                                                                                                                                                                                                                                                                                                                                                                                                                                                                                                                                                                                                                                                                                                                                                                                                                                                                                                                                                                                                                                                                                                                                                                                                                                                                                                                                                                                                                                                                                                                                                                                                                                                                                                                                                                                                                                                                                                                                                                                                |                                     | 15m  | 5m  | 7.6m         | 4m          |  |  |  |
|                                                                                                                                                                                                                                                                                                                                                                                                                                                                                                                                                                                                                                                                                                                                                                                                                                                                                                                                                                                                                                                                                                                                                                                                                                                                                                                                                                                                                                                                                                                                                                                                                                                                                                                                                                                                                                                                                                                                                                                                                                                                                                                                |                                     | 20m  | 5m  | 8.7m         | 4m          |  |  |  |
|                                                                                                                                                                                                                                                                                                                                                                                                                                                                                                                                                                                                                                                                                                                                                                                                                                                                                                                                                                                                                                                                                                                                                                                                                                                                                                                                                                                                                                                                                                                                                                                                                                                                                                                                                                                                                                                                                                                                                                                                                                                                                                                                |                                     | 25m  | 5m  | 9.8m         | 4m          |  |  |  |
| The state of the s | Main Profile Size                   | Span | Bay | Ridge Height | Side Height |  |  |  |
|                                                                                                                                                                                                                                                                                                                                                                                                                                                                                                                                                                                                                                                                                                                                                                                                                                                                                                                                                                                                                                                                                                                                                                                                                                                                                                                                                                                                                                                                                                                                                                                                                                                                                                                                                                                                                                                                                                                                                                                                                                                                                                                                | 256X120X5mm                         | 20m  | 5m  | 8.8m         | 4m          |  |  |  |
|                                                                                                                                                                                                                                                                                                                                                                                                                                                                                                                                                                                                                                                                                                                                                                                                                                                                                                                                                                                                                                                                                                                                                                                                                                                                                                                                                                                                                                                                                                                                                                                                                                                                                                                                                                                                                                                                                                                                                                                                                                                                                                                                |                                     | 25m  | 5m  | 9.9m         | 4m          |  |  |  |
|                                                                                                                                                                                                                                                                                                                                                                                                                                                                                                                                                                                                                                                                                                                                                                                                                                                                                                                                                                                                                                                                                                                                                                                                                                                                                                                                                                                                                                                                                                                                                                                                                                                                                                                                                                                                                                                                                                                                                                                                                                                                                                                                |                                     | 30m  | 5m  | 11m          | 4m          |  |  |  |
|                                                                                                                                                                                                                                                                                                                                                                                                                                                                                                                                                                                                                                                                                                                                                                                                                                                                                                                                                                                                                                                                                                                                                                                                                                                                                                                                                                                                                                                                                                                                                                                                                                                                                                                                                                                                                                                                                                                                                                                                                                                                                                                                | Main Profile Size                   | Span | Bay | Ridge Height | Side Height |  |  |  |
|                                                                                                                                                                                                                                                                                                                                                                                                                                                                                                                                                                                                                                                                                                                                                                                                                                                                                                                                                                                                                                                                                                                                                                                                                                                                                                                                                                                                                                                                                                                                                                                                                                                                                                                                                                                                                                                                                                                                                                                                                                                                                                                                | 300x120x5mm                         | 20m  | 5m  | 9.2m         | 4m          |  |  |  |
|                                                                                                                                                                                                                                                                                                                                                                                                                                                                                                                                                                                                                                                                                                                                                                                                                                                                                                                                                                                                                                                                                                                                                                                                                                                                                                                                                                                                                                                                                                                                                                                                                                                                                                                                                                                                                                                                                                                                                                                                                                                                                                                                |                                     | 25m  | 5m  | 10.4m        | 4m          |  |  |  |
|                                                                                                                                                                                                                                                                                                                                                                                                                                                                                                                                                                                                                                                                                                                                                                                                                                                                                                                                                                                                                                                                                                                                                                                                                                                                                                                                                                                                                                                                                                                                                                                                                                                                                                                                                                                                                                                                                                                                                                                                                                                                                                                                |                                     | 30m  | 5m  | 11.5m        | 4m          |  |  |  |
|                                                                                                                                                                                                                                                                                                                                                                                                                                                                                                                                                                                                                                                                                                                                                                                                                                                                                                                                                                                                                                                                                                                                                                                                                                                                                                                                                                                                                                                                                                                                                                                                                                                                                                                                                                                                                                                                                                                                                                                                                                                                                                                                |                                     | 40m  | 5m  | 13.7m        | 4m          |  |  |  |