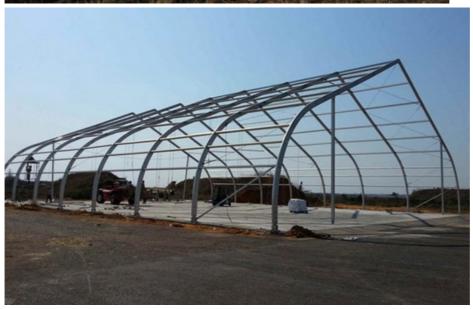

## 2.Product display:

3.Product choice

| CURVE TENT                                                                                                                                                                                                                                                                                                                                                                                                                                                                                                                                                                                                                                                                                                                                                                                                                                                                                                                                                                                                                                                                                                                                                                                                                                                                                                                                                                                                                                                                                                                                                                                                                                                                                                                                                                                                                                                                                                                                                                                                                                                                                                                     |                                     |      |     |              |             |  |  |  |
|--------------------------------------------------------------------------------------------------------------------------------------------------------------------------------------------------------------------------------------------------------------------------------------------------------------------------------------------------------------------------------------------------------------------------------------------------------------------------------------------------------------------------------------------------------------------------------------------------------------------------------------------------------------------------------------------------------------------------------------------------------------------------------------------------------------------------------------------------------------------------------------------------------------------------------------------------------------------------------------------------------------------------------------------------------------------------------------------------------------------------------------------------------------------------------------------------------------------------------------------------------------------------------------------------------------------------------------------------------------------------------------------------------------------------------------------------------------------------------------------------------------------------------------------------------------------------------------------------------------------------------------------------------------------------------------------------------------------------------------------------------------------------------------------------------------------------------------------------------------------------------------------------------------------------------------------------------------------------------------------------------------------------------------------------------------------------------------------------------------------------------|-------------------------------------|------|-----|--------------|-------------|--|--|--|
| The second second                                                                                                                                                                                                                                                                                                                                                                                                                                                                                                                                                                                                                                                                                                                                                                                                                                                                                                                                                                                                                                                                                                                                                                                                                                                                                                                                                                                                                                                                                                                                                                                                                                                                                                                                                                                                                                                                                                                                                                                                                                                                                                              | Main Profile Size                   | Span | Bay | Ridge Height | Side Height |  |  |  |
|                                                                                                                                                                                                                                                                                                                                                                                                                                                                                                                                                                                                                                                                                                                                                                                                                                                                                                                                                                                                                                                                                                                                                                                                                                                                                                                                                                                                                                                                                                                                                                                                                                                                                                                                                                                                                                                                                                                                                                                                                                                                                                                                | 152X120X4mm(MSA)<br>166X88X3mm(MSB) | 10m  | 5m  | 6.1m         | 3m          |  |  |  |
|                                                                                                                                                                                                                                                                                                                                                                                                                                                                                                                                                                                                                                                                                                                                                                                                                                                                                                                                                                                                                                                                                                                                                                                                                                                                                                                                                                                                                                                                                                                                                                                                                                                                                                                                                                                                                                                                                                                                                                                                                                                                                                                                |                                     | 12m  | 5m  | 6.5m         | 3m          |  |  |  |
|                                                                                                                                                                                                                                                                                                                                                                                                                                                                                                                                                                                                                                                                                                                                                                                                                                                                                                                                                                                                                                                                                                                                                                                                                                                                                                                                                                                                                                                                                                                                                                                                                                                                                                                                                                                                                                                                                                                                                                                                                                                                                                                                |                                     | 15m  | 5m  | 7.2m         | 3m          |  |  |  |
|                                                                                                                                                                                                                                                                                                                                                                                                                                                                                                                                                                                                                                                                                                                                                                                                                                                                                                                                                                                                                                                                                                                                                                                                                                                                                                                                                                                                                                                                                                                                                                                                                                                                                                                                                                                                                                                                                                                                                                                                                                                                                                                                |                                     | 18m  | 5m  | 7.9m         | 3m          |  |  |  |
|                                                                                                                                                                                                                                                                                                                                                                                                                                                                                                                                                                                                                                                                                                                                                                                                                                                                                                                                                                                                                                                                                                                                                                                                                                                                                                                                                                                                                                                                                                                                                                                                                                                                                                                                                                                                                                                                                                                                                                                                                                                                                                                                |                                     | 20m  | 5m  | 8.3m         | 3m          |  |  |  |
|                                                                                                                                                                                                                                                                                                                                                                                                                                                                                                                                                                                                                                                                                                                                                                                                                                                                                                                                                                                                                                                                                                                                                                                                                                                                                                                                                                                                                                                                                                                                                                                                                                                                                                                                                                                                                                                                                                                                                                                                                                                                                                                                | Main Profile Size                   | Span | Bay | Ridge Height | Side Height |  |  |  |
|                                                                                                                                                                                                                                                                                                                                                                                                                                                                                                                                                                                                                                                                                                                                                                                                                                                                                                                                                                                                                                                                                                                                                                                                                                                                                                                                                                                                                                                                                                                                                                                                                                                                                                                                                                                                                                                                                                                                                                                                                                                                                                                                | 204X120X4mm                         | 10m  | 5m  | 6.5m         | 4m          |  |  |  |
|                                                                                                                                                                                                                                                                                                                                                                                                                                                                                                                                                                                                                                                                                                                                                                                                                                                                                                                                                                                                                                                                                                                                                                                                                                                                                                                                                                                                                                                                                                                                                                                                                                                                                                                                                                                                                                                                                                                                                                                                                                                                                                                                |                                     | 12m  | 5m  | 6.9m         | 4m          |  |  |  |
|                                                                                                                                                                                                                                                                                                                                                                                                                                                                                                                                                                                                                                                                                                                                                                                                                                                                                                                                                                                                                                                                                                                                                                                                                                                                                                                                                                                                                                                                                                                                                                                                                                                                                                                                                                                                                                                                                                                                                                                                                                                                                                                                |                                     | 15m  | 5m  | 7.6m         | 4m          |  |  |  |
|                                                                                                                                                                                                                                                                                                                                                                                                                                                                                                                                                                                                                                                                                                                                                                                                                                                                                                                                                                                                                                                                                                                                                                                                                                                                                                                                                                                                                                                                                                                                                                                                                                                                                                                                                                                                                                                                                                                                                                                                                                                                                                                                |                                     | 20m  | 5m  | 8.7m         | 4m          |  |  |  |
|                                                                                                                                                                                                                                                                                                                                                                                                                                                                                                                                                                                                                                                                                                                                                                                                                                                                                                                                                                                                                                                                                                                                                                                                                                                                                                                                                                                                                                                                                                                                                                                                                                                                                                                                                                                                                                                                                                                                                                                                                                                                                                                                |                                     | 25m  | 5m  | 9.8m         | 4m          |  |  |  |
| The state of the s | Main Profile Size                   | Span | Bay | Ridge Height | Side Height |  |  |  |
|                                                                                                                                                                                                                                                                                                                                                                                                                                                                                                                                                                                                                                                                                                                                                                                                                                                                                                                                                                                                                                                                                                                                                                                                                                                                                                                                                                                                                                                                                                                                                                                                                                                                                                                                                                                                                                                                                                                                                                                                                                                                                                                                | 256X120X5mm                         | 20m  | 5m  | 8.8m         | 4m          |  |  |  |
|                                                                                                                                                                                                                                                                                                                                                                                                                                                                                                                                                                                                                                                                                                                                                                                                                                                                                                                                                                                                                                                                                                                                                                                                                                                                                                                                                                                                                                                                                                                                                                                                                                                                                                                                                                                                                                                                                                                                                                                                                                                                                                                                |                                     | 25m  | 5m  | 9.9m         | 4m          |  |  |  |
|                                                                                                                                                                                                                                                                                                                                                                                                                                                                                                                                                                                                                                                                                                                                                                                                                                                                                                                                                                                                                                                                                                                                                                                                                                                                                                                                                                                                                                                                                                                                                                                                                                                                                                                                                                                                                                                                                                                                                                                                                                                                                                                                |                                     | 30m  | 5m  | 11m          | 4m          |  |  |  |
|                                                                                                                                                                                                                                                                                                                                                                                                                                                                                                                                                                                                                                                                                                                                                                                                                                                                                                                                                                                                                                                                                                                                                                                                                                                                                                                                                                                                                                                                                                                                                                                                                                                                                                                                                                                                                                                                                                                                                                                                                                                                                                                                | Main Profile Size                   | Span | Bay | Ridge Height | Side Height |  |  |  |
|                                                                                                                                                                                                                                                                                                                                                                                                                                                                                                                                                                                                                                                                                                                                                                                                                                                                                                                                                                                                                                                                                                                                                                                                                                                                                                                                                                                                                                                                                                                                                                                                                                                                                                                                                                                                                                                                                                                                                                                                                                                                                                                                | 300x120x5mm                         | 20m  | 5m  | 9.2m         | 4m          |  |  |  |
|                                                                                                                                                                                                                                                                                                                                                                                                                                                                                                                                                                                                                                                                                                                                                                                                                                                                                                                                                                                                                                                                                                                                                                                                                                                                                                                                                                                                                                                                                                                                                                                                                                                                                                                                                                                                                                                                                                                                                                                                                                                                                                                                |                                     | 25m  | 5m  | 10.4m        | 4m          |  |  |  |
|                                                                                                                                                                                                                                                                                                                                                                                                                                                                                                                                                                                                                                                                                                                                                                                                                                                                                                                                                                                                                                                                                                                                                                                                                                                                                                                                                                                                                                                                                                                                                                                                                                                                                                                                                                                                                                                                                                                                                                                                                                                                                                                                |                                     | 30m  | 5m  | 11.5m        | 4m          |  |  |  |
|                                                                                                                                                                                                                                                                                                                                                                                                                                                                                                                                                                                                                                                                                                                                                                                                                                                                                                                                                                                                                                                                                                                                                                                                                                                                                                                                                                                                                                                                                                                                                                                                                                                                                                                                                                                                                                                                                                                                                                                                                                                                                                                                |                                     | 40m  | 5m  | 13.7m        | 4m          |  |  |  |