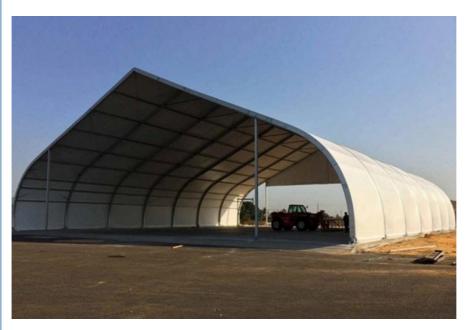

## 2.Product display:

3.Product choice

| CURVE TENT                                                                                                                                                                                                                                                                                                                                                                                                                                                                                                                                                                                                                                                                                                                                                                                                                                                                                                                                                                                                                                                                                                                                                                                                                                                                                                                                                                                                                                                                                                                                                                                                                                                                                                                                                                                                                                                                                                                                                                                                                                                                                                                     |                                     |      |     |              |             |  |  |  |
|--------------------------------------------------------------------------------------------------------------------------------------------------------------------------------------------------------------------------------------------------------------------------------------------------------------------------------------------------------------------------------------------------------------------------------------------------------------------------------------------------------------------------------------------------------------------------------------------------------------------------------------------------------------------------------------------------------------------------------------------------------------------------------------------------------------------------------------------------------------------------------------------------------------------------------------------------------------------------------------------------------------------------------------------------------------------------------------------------------------------------------------------------------------------------------------------------------------------------------------------------------------------------------------------------------------------------------------------------------------------------------------------------------------------------------------------------------------------------------------------------------------------------------------------------------------------------------------------------------------------------------------------------------------------------------------------------------------------------------------------------------------------------------------------------------------------------------------------------------------------------------------------------------------------------------------------------------------------------------------------------------------------------------------------------------------------------------------------------------------------------------|-------------------------------------|------|-----|--------------|-------------|--|--|--|
| The second second                                                                                                                                                                                                                                                                                                                                                                                                                                                                                                                                                                                                                                                                                                                                                                                                                                                                                                                                                                                                                                                                                                                                                                                                                                                                                                                                                                                                                                                                                                                                                                                                                                                                                                                                                                                                                                                                                                                                                                                                                                                                                                              | Main Profile Size                   | Span | Bay | Ridge Height | Side Height |  |  |  |
|                                                                                                                                                                                                                                                                                                                                                                                                                                                                                                                                                                                                                                                                                                                                                                                                                                                                                                                                                                                                                                                                                                                                                                                                                                                                                                                                                                                                                                                                                                                                                                                                                                                                                                                                                                                                                                                                                                                                                                                                                                                                                                                                | 152X120X4mm(MSA)<br>166X88X3mm(MSB) | 10m  | 5m  | 6.1m         | 3m          |  |  |  |
|                                                                                                                                                                                                                                                                                                                                                                                                                                                                                                                                                                                                                                                                                                                                                                                                                                                                                                                                                                                                                                                                                                                                                                                                                                                                                                                                                                                                                                                                                                                                                                                                                                                                                                                                                                                                                                                                                                                                                                                                                                                                                                                                |                                     | 12m  | 5m  | 6.5m         | 3m          |  |  |  |
|                                                                                                                                                                                                                                                                                                                                                                                                                                                                                                                                                                                                                                                                                                                                                                                                                                                                                                                                                                                                                                                                                                                                                                                                                                                                                                                                                                                                                                                                                                                                                                                                                                                                                                                                                                                                                                                                                                                                                                                                                                                                                                                                |                                     | 15m  | 5m  | 7.2m         | 3m          |  |  |  |
|                                                                                                                                                                                                                                                                                                                                                                                                                                                                                                                                                                                                                                                                                                                                                                                                                                                                                                                                                                                                                                                                                                                                                                                                                                                                                                                                                                                                                                                                                                                                                                                                                                                                                                                                                                                                                                                                                                                                                                                                                                                                                                                                |                                     | 18m  | 5m  | 7.9m         | 3m          |  |  |  |
|                                                                                                                                                                                                                                                                                                                                                                                                                                                                                                                                                                                                                                                                                                                                                                                                                                                                                                                                                                                                                                                                                                                                                                                                                                                                                                                                                                                                                                                                                                                                                                                                                                                                                                                                                                                                                                                                                                                                                                                                                                                                                                                                |                                     | 20m  | 5m  | 8.3m         | 3m          |  |  |  |
|                                                                                                                                                                                                                                                                                                                                                                                                                                                                                                                                                                                                                                                                                                                                                                                                                                                                                                                                                                                                                                                                                                                                                                                                                                                                                                                                                                                                                                                                                                                                                                                                                                                                                                                                                                                                                                                                                                                                                                                                                                                                                                                                | Main Profile Size                   | Span | Bay | Ridge Height | Side Height |  |  |  |
|                                                                                                                                                                                                                                                                                                                                                                                                                                                                                                                                                                                                                                                                                                                                                                                                                                                                                                                                                                                                                                                                                                                                                                                                                                                                                                                                                                                                                                                                                                                                                                                                                                                                                                                                                                                                                                                                                                                                                                                                                                                                                                                                | 204X120X4mm                         | 10m  | 5m  | 6.5m         | 4m          |  |  |  |
|                                                                                                                                                                                                                                                                                                                                                                                                                                                                                                                                                                                                                                                                                                                                                                                                                                                                                                                                                                                                                                                                                                                                                                                                                                                                                                                                                                                                                                                                                                                                                                                                                                                                                                                                                                                                                                                                                                                                                                                                                                                                                                                                |                                     | 12m  | 5m  | 6.9m         | 4m          |  |  |  |
|                                                                                                                                                                                                                                                                                                                                                                                                                                                                                                                                                                                                                                                                                                                                                                                                                                                                                                                                                                                                                                                                                                                                                                                                                                                                                                                                                                                                                                                                                                                                                                                                                                                                                                                                                                                                                                                                                                                                                                                                                                                                                                                                |                                     | 15m  | 5m  | 7.6m         | 4m          |  |  |  |
|                                                                                                                                                                                                                                                                                                                                                                                                                                                                                                                                                                                                                                                                                                                                                                                                                                                                                                                                                                                                                                                                                                                                                                                                                                                                                                                                                                                                                                                                                                                                                                                                                                                                                                                                                                                                                                                                                                                                                                                                                                                                                                                                |                                     | 20m  | 5m  | 8.7m         | 4m          |  |  |  |
|                                                                                                                                                                                                                                                                                                                                                                                                                                                                                                                                                                                                                                                                                                                                                                                                                                                                                                                                                                                                                                                                                                                                                                                                                                                                                                                                                                                                                                                                                                                                                                                                                                                                                                                                                                                                                                                                                                                                                                                                                                                                                                                                |                                     | 25m  | 5m  | 9.8m         | 4m          |  |  |  |
| The state of the s | Main Profile Size                   | Span | Bay | Ridge Height | Side Height |  |  |  |
|                                                                                                                                                                                                                                                                                                                                                                                                                                                                                                                                                                                                                                                                                                                                                                                                                                                                                                                                                                                                                                                                                                                                                                                                                                                                                                                                                                                                                                                                                                                                                                                                                                                                                                                                                                                                                                                                                                                                                                                                                                                                                                                                | 256X120X5mm                         | 20m  | 5m  | 8.8m         | 4m          |  |  |  |
|                                                                                                                                                                                                                                                                                                                                                                                                                                                                                                                                                                                                                                                                                                                                                                                                                                                                                                                                                                                                                                                                                                                                                                                                                                                                                                                                                                                                                                                                                                                                                                                                                                                                                                                                                                                                                                                                                                                                                                                                                                                                                                                                |                                     | 25m  | 5m  | 9.9m         | 4m          |  |  |  |
|                                                                                                                                                                                                                                                                                                                                                                                                                                                                                                                                                                                                                                                                                                                                                                                                                                                                                                                                                                                                                                                                                                                                                                                                                                                                                                                                                                                                                                                                                                                                                                                                                                                                                                                                                                                                                                                                                                                                                                                                                                                                                                                                |                                     | 30m  | 5m  | 11m          | 4m          |  |  |  |
|                                                                                                                                                                                                                                                                                                                                                                                                                                                                                                                                                                                                                                                                                                                                                                                                                                                                                                                                                                                                                                                                                                                                                                                                                                                                                                                                                                                                                                                                                                                                                                                                                                                                                                                                                                                                                                                                                                                                                                                                                                                                                                                                | Main Profile Size                   | Span | Bay | Ridge Height | Side Height |  |  |  |
|                                                                                                                                                                                                                                                                                                                                                                                                                                                                                                                                                                                                                                                                                                                                                                                                                                                                                                                                                                                                                                                                                                                                                                                                                                                                                                                                                                                                                                                                                                                                                                                                                                                                                                                                                                                                                                                                                                                                                                                                                                                                                                                                | 300x120x5mm                         | 20m  | 5m  | 9.2m         | 4m          |  |  |  |
|                                                                                                                                                                                                                                                                                                                                                                                                                                                                                                                                                                                                                                                                                                                                                                                                                                                                                                                                                                                                                                                                                                                                                                                                                                                                                                                                                                                                                                                                                                                                                                                                                                                                                                                                                                                                                                                                                                                                                                                                                                                                                                                                |                                     | 25m  | 5m  | 10.4m        | 4m          |  |  |  |
|                                                                                                                                                                                                                                                                                                                                                                                                                                                                                                                                                                                                                                                                                                                                                                                                                                                                                                                                                                                                                                                                                                                                                                                                                                                                                                                                                                                                                                                                                                                                                                                                                                                                                                                                                                                                                                                                                                                                                                                                                                                                                                                                |                                     | 30m  | 5m  | 11.5m        | 4m          |  |  |  |
|                                                                                                                                                                                                                                                                                                                                                                                                                                                                                                                                                                                                                                                                                                                                                                                                                                                                                                                                                                                                                                                                                                                                                                                                                                                                                                                                                                                                                                                                                                                                                                                                                                                                                                                                                                                                                                                                                                                                                                                                                                                                                                                                |                                     | 40m  | 5m  | 13.7m        | 4m          |  |  |  |