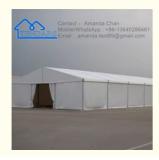

# **Marquee Tent Outdoor Arcum Storage Tent For Event And Exhibition**

Versatile Applications: Arcum storage tents are versatile structures that can be used for a wide range of storage applications across different industries. Whether it's storing construction materials on job sites, protecting vehicles and equipment at industrial facilities, or housing inventory at warehouses, these tents offer adaptable solutions to meet various storage needs.