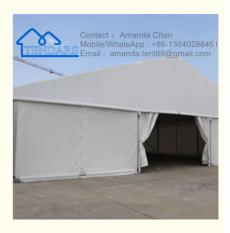

**Optional Accessories**: Depending on specific requirements, Arcum storage tents may offer optional accessories such as sidewalls, doors, ventilation systems, lighting fixtures, and insulation kits. These accessories can further enhance the functionality, comfort, and security of the tent, allowing for customization based on individual preferences and usage scenarios.

**Durable Materials**: Arcum storage tents are constructed using high-quality materials such as aluminum alloy frames and PVC fabric covers. These materials are chosen for their durability, weather resistance, and longevity, ensuring that the tent can withstand harsh outdoor conditions and provide reliable storage protection year-round.