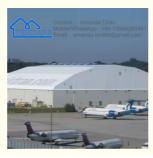

Versatile Applications: Arcum storage tents are versatile structures that can be used for a wide range of storage applications across different industries. Whether it's storing construction materials on job sites, protecting vehicles and equipment at industrial facilities, or housing inventory at warehouses, these tents offer adaptable solutions to meet various storage needs.

Spacious Interior: The arched roof design of Arcum storage tents creates a spacious interior with ample headroom, allowing for easy

movement and storage of large items. This makes them ideal for storing equipment, vehicles, machinery, and other bulky items that require generous clearance space.