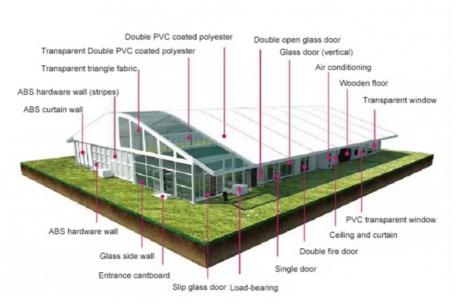

#### Details:

### Here are some key features commonly found in Arcum storage tents:

**Arcum Design**: Arcum storage tents feature a distinctive curved or arched roof design, which not only enhances their aesthetic appeal but also provides increased interior space and height. This design allows for maximum storage capacity while minimizing the risk of water pooling on the roof.

**Optional Accessories**: Depending on specific requirements, Arcum storage tents may offer optional accessories such as sidewalls, doors, ventilation systems, lighting fixtures, and insulation kits. These accessories can further enhance the functionality, comfort, and security of the tent, allowing for customization based on individual preferences and usage scenarios.