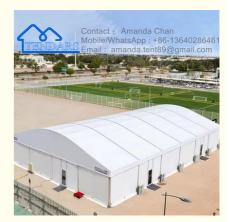

# **Marquee Tent Outdoor Arcum Storage Tent For Event And Exhibition**

### Here are some key features commonly found in Arcum storage tents:

**Arcum Design**: Arcum storage tents feature a distinctive curved or arched roof design, which not only enhances their aesthetic appeal but also provides increased interior space and height. This design allows for maximum storage capacity while minimizing the risk of water pooling on the roof.

Spacious Interior: The arched roof design of Arcum storage tents creates a spacious interior with ample headroom, allowing for easy

movement and storage of large items. This makes them ideal for storing equipment, vehicles, machinery, and other bulky items that require generous clearance space.