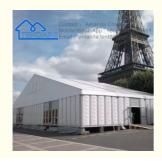

e packed into

the bubble film 2, the pvc fabric roof cover and sidewalls are packed into the PVC fabric carry bag; 3, Hardware packed into the box.

Delivery Time: 18days or To be negotiated

• Payment Terms: L/C, T/T, Western Union, MoneyGram

• Supply Ability: 50000 Square Meters per Month



# **Product Specification**

Product Name: Storage Marquee For Sale

Frame Material: High Reinforced Aluminum GB/6061-T6
 Fabric: 850gsm PVC-coated Polyeaster Textile

Snow Load: 75KGS/SQMApplication: Outdoor Activities

Design: Professional, OEM,ODM Is Available

Wind Load: 100-120 KM/H

Quality: 100% Fire Retardant DIN 4102 B1 Level
 Highlight: Fire Retardant Industrial Storage Marquee,

Wind Load 120KM/H Industrial Storage Marquee , Customized Sizes Industrial Storage Marquee



## More Images





## **Product Description**

#### Factory Price Fire Retardant Customized Sizes Industrial Storage Marquee For Sale

#### Description:

customized sizes industrial marquee for sale

\*\*\*Frame Material: 100% CE certified "Fenglv" brand aluminum alloy profiles T6061/T6 with anodized surface; Service life: > 25 years

\*\*\*Outer Fabric: 100% Fire retardant DIN 4102 b1 level, light-blocking out, waterproof and UV resistant, 850g/sqm double side PVC coated polyester fabric

\*\*\*Snow Load: 75kgs/sqm
\*\*\*Wind Resistance: 100-120km/h

\*\*\*Temperature Resistance: -30 to +70 Celsius

(Frame and fabric can both be reinforced depending on weather conditions of installation city.)

|               | LILLE CONTROL OF THE |
|---------------|----------------------------------------------------