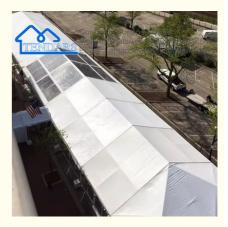

ium frame structure packed into

the bubble film 2, the pvc fabric roof cover and sidewalls are packed into the PVC fabric carry bag; 3, Hardware packed into the box.

Delivery Time: 18days or To be negotiated

• Payment Terms: L/C, T/T, Western Union, MoneyGram

• Supply Ability: 50000 Square Meters per Month



# **Product Specification**

Product Name: Storage Marquee For Sale

Frame Material: High Reinforced Aluminum GB/6061-T6
 Fabric: 850gsm PVC-coated Polyeaster Textile

Snow Load: 75KGS/SQMApplication: Outdoor Activities

Design: Professional, OEM,ODM Is Available

Wind Load: 100-120 KM/H

Quality: 100% Fire Retardant DIN 4102 B1 Level
 Highlight: Fire Retardant Industrial Storage Marquee,

Wind Load 120KM/H Industrial Storage Marquee , Customized Sizes Industrial Storage Marquee



## More Images





## **Product Description**

#### Factory Price Fire Retardant Customized Sizes Industrial Storage Marquee For Sale

#### Description:

customized sizes industrial marquee for sale

\*\*\*Frame Material: 100% CE certified "Fenglv" brand aluminum alloy profiles T6061/T6 with anodized surface; Service life: > 25 years

\*\*\*Outer Fabric: 100% Fire retardant DIN 4102 b1 level, light-blocking out, waterproof and UV resistant, 850g/sqm double side PVC coated polyester fabric

\*\*\*Snow Load: 75kgs/sqm
\*\*\*Wind Resistance: 100-120km/h

\*\*\*Temperature Resistance: -30 to +70 Celsius

(Frame and fabric can both be reinforced depending on weather conditions of installation city.)

|               | LILLE CONTROL OF THE |
|---------------|----------------------------------