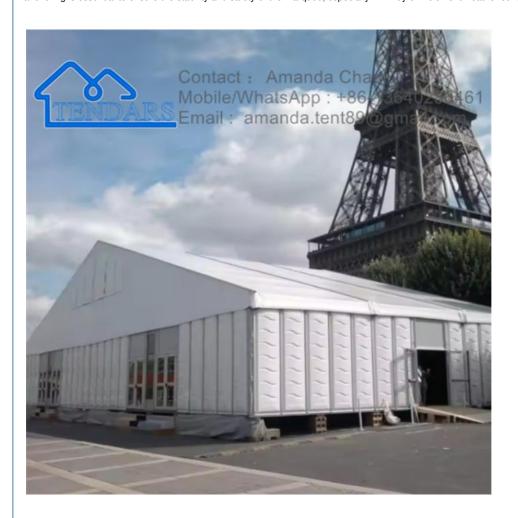

# Fire Retardant Customized Sizes Industrial Storage Marquee

#### Factory Price Fire Retardant Customized Sizes Industrial Storage Marquee For Sale

#### Description:

customized sizes industrial marquee for sale

\*\*\*Frame Material: 100% CE certified "Fenglv" brand aluminum alloy profiles T6061/T6 with anodized surface; Service life: > 25 years

\*\*\*Outer Fabric: 100% Fire retardant DIN 4102 b1 level, light-blocking out, waterproof and UV resistant, 850g/sqm double side PVC coated polyester fabric