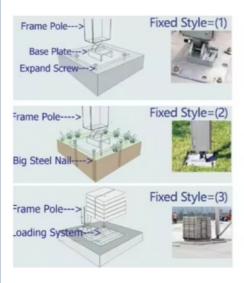

#### Fixing methods:

## Fixed Style 1. Expantion screws:

Be used on the ground whitch can be damaged, such as cement or tarmac ground.

## Fixed Style 2. Steel Nalls:

Be used on the ground whitch is the loose ground, such as the sand and grass

## Fixed Style 3. Loading plates:

Be used on the ground whitch can not be damaged such as marble and tile ground