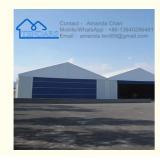

# Outdoor Aluminum Alloy Custom Tent Industrial Storage Building Tent Warehouse Tent

## **Product Specification**

Product Name: Storage Building Tent

• Application: Aluminum Frame Industrial Warehouse Tent

Price: Factory Price

Size: Various For Your Choice

Color: White And Any

Design: Professional, OEM,ODM Is Available

#### Description:

| Frame         | High Reinforce Aluminum, anti-rust surface, GB6061-T6 ;100%"FENGLV "Aluminum Material            |
|---------------|--------------------------------------------------------------------------------------------------|
|               | Guaranteed;                                                                                      |
|               | It can be used more than 30 years                                                                |
| Roof<br>cover | 850g/m <sup>2</sup>                                                                              |
|               | and 660g/m <sup>2</sup>                                                                          |
|               | Double PVC-Coated Polyester, flame retardant, UV resistance, waterproof, comply to DIN 4102 B1,  |
|               | M2 ( European                                                                                    |
|               | standard); 100% XingYiDa PVC Material Guaranteed - Perfect Fabric Cover Brand in China Recently. |
| Sidewall      | Allowed Temperature Condition: -40 to +70 temperature                                            |
|               | Max Wind Speed Allowance: 120km/h                                                                |
|               | Snow Load: 75kg/sqm                                                                              |
| Connecti      | Hot-DIPPED Galvanized Steel Connections; 100% Zinc Shine Hot Dip Galvanizing Guaranteed          |
| on            |                                                                                                  |