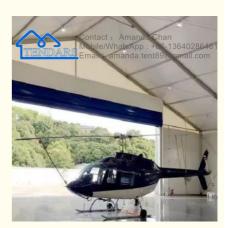

# Outdoor Aluminum Alloy Custom Tent Industrial Storage Building Tent Warehouse Tent

## **Product Specification**

Product Name: Storage Building Tent

• Application: Aluminum Frame Industrial Warehouse Tent

Price: Factory Price

Size: Various For Your Choice

Color: White And Any

Design: Professional, OEM,ODM Is Available

#### Description:

| Frame         | High Reinforce Aluminum, anti-rust surface, GB6061-T6 ;100%"FENGLV "Aluminum Material            |
|---------------|--------------------------------------------------------------------------------------------------|
|               | Guaranteed;                                                                                      |
|               | It can be used more than 30 years                                                                |
| Roof<br>cover | 850g/m <sup>2</sup>                                                                              |
|               | and 660g/m <sup>2</sup>                                                                          |
|               | Double PVC-Coated Polyester, flame retardant, UV resistance, waterproof, comply to DIN 4102 B1,  |
|               | M2 ( European                                                                                    |
|               | standard); 100% XingYiDa PVC Material Guaranteed - Perfect Fabric Cover Brand in China Recently. |
| Sidewall      | Allowed Temperature Condition: -40 to +70 temperature                                            |
|               | Max Wind Speed Allowance: 120km/h                                                                |
|               | Snow Load: 75kg/sqm                                                                              |
| Connecti      | Hot-DIPPED Galvanized Steel Connections; 100% Zinc Shine Hot Dip Galvanizing Guaranteed          |
| on            |                                                                                                  |