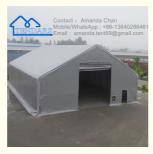

# Outdoor Aluminum Alloy Custom Tent Industrial Storage Building Tent Warehouse Tent

## **Product Specification**

Product Name: Storage Building Tent

• Application: Aluminum Frame Industrial Warehouse Tent

Price: Factory Price

Size: Various For Your Choice

Color: White And Any

Design: Professional, OEM,ODM Is Available

#### Description:

| Frame         | High Reinforce Aluminum, anti-rust surface, GB6061-T6 ;100%"FENGLV "Aluminum Material            |
|---------------|--------------------------------------------------------------------------------------------------|
|               | Guaranteed;                                                                                      |
|               | It can be used more than 30 years                                                                |
| Roof<br>cover | 850g/m <sup>2</sup>                                                                              |
|               | and 660g/m <sup>2</sup>                                                                          |
|               | Double PVC-Coated Polyester, flame retardant, UV resistance, waterproof, comply to DIN 4102 B1,  |
|               | M2 ( European                                                                                    |
|               | standard); 100% XingYiDa PVC Material Guaranteed - Perfect Fabric Cover Brand in China Recently. |
| Sidewall      | Allowed Temperature Condition: -40 to +70 temperature                                            |
|               | Max Wind Speed Allowance: 120km/h                                                                |
|               | Snow Load: 75kg/sqm                                                                              |
| Connecti      | Hot-DIPPED Galvanized Steel Connections; 100% Zinc Shine Hot Dip Galvanizing Guaranteed          |
| on            |                                                                                                  |