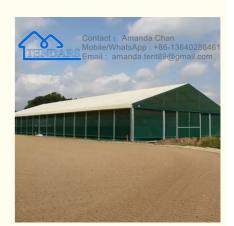

# Outdoor Aluminum Alloy Custom Tent Industrial Storage Building Tent Warehouse Tent

## **Product Specification**

Product Name: Storage Building Tent

• Application: Aluminum Frame Industrial Warehouse Tent

Price: Factory Price

Size: Various For Your Choice

Color: White And Any

Design: Professional, OEM,ODM Is Available

#### Description:

| Frame         | High Reinforce Aluminum, anti-rust surface, GB6061-T6 ;100%"FENGLV "Aluminum Material            |
|---------------|--------------------------------------------------------------------------------------------------|
|               | Guaranteed;                                                                                      |
|               | It can be used more than 30 years                                                                |
| Roof<br>cover | 850g/m <sup>2</sup>                                                                              |
|               | and 660g/m <sup>2</sup>                                                                          |
|               | Double PVC-Coated Polyester, flame retardant, UV resistance, waterproof, comply to DIN 4102 B1,  |
|               | M2 ( European                                                                                    |
|               | standard); 100% XingYiDa PVC Material Guaranteed - Perfect Fabric Cover Brand in China Recently. |
| Sidewall      | Allowed Temperature Condition: -40 to +70 temperature                                            |
|               | Max Wind Speed Allowance: 120km/h                                                                |
|               | Snow Load: 75kg/sqm                                                                              |
| Connecti      | Hot-DIPPED Galvanized Steel Connections; 100% Zinc Shine Hot Dip Galvanizing Guaranteed          |
| on            |                                                                                                  |