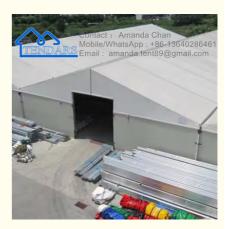

# Customized Size Water Proof Aluminum Structure Warehouse Tent Industrial Canvas Storage Tent

1, The aluminium frame structure packed into the bubble film 2, the pvc fabric roof cover and sidewalls are packed into the PVC fabric

## More Images

Customized Size Canvas Storage Tent, Industrial Canvas Storage Tent

Our Product Introduction

### Customized Size Water Proof Aluminum Structure Warehouse Tent Industrial Canvas Storage Tent