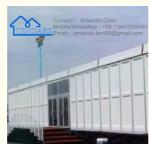

### **Product Description**

Best Price Aluminum Steel Sandwich Wall Warehouse Tent For Storage With Custom Door For Sale

### **Description** :

| Item Name           | Best Price Aluminum Steel Sandwich Wall Warehouse Tent For Storage With Custom Door<br>For Sale |  |  |  |
|---------------------|-------------------------------------------------------------------------------------------------|--|--|--|
| Frame Material      | Hard pressed Aluminum Alloy T6061/T6                                                            |  |  |  |
| Roof Cover Material | 850g/sqm PVC Coated Polyester Fabric                                                            |  |  |  |
| Side Wall Material  | PVC Wall, Glass Wall, ABS Wall, Sandwich Wall                                                   |  |  |  |
| Span/Width          | From 3m to 60m                                                                                  |  |  |  |
| Sidewall Height     | 3m, 4m , 5m, 6m or Curtomized                                                                   |  |  |  |
| Color               | White, Transparent, Green, Gray or Customized                                                   |  |  |  |
| Life Span           | 8-10 Years                                                                                      |  |  |  |
| Wind Load           | 75kg/sqm                                                                                        |  |  |  |
| Snow Load           | 80-100km/h                                                                                      |  |  |  |
| Resistant           | -30°C to +70°C                                                                                  |  |  |  |
| Temperature         |                                                                                                 |  |  |  |
| Features            | Water Proof, UV Resistance, Fire Retardant(DIN4102,B1)                                          |  |  |  |
| Application         | Wedding, Party, Event, Exhibition,etc                                                           |  |  |  |
| Accessories         | Drapery, Air Conditioner, Heater, Floor, Window, Curtain, Lighting etc.                         |  |  |  |