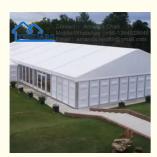

### **Product Description**

Best Price Aluminum Steel Sandwich Wall Warehouse Tent For Storage With Custom Door For Sale

### **Description** :

| Item Name           | Best Price Aluminum Steel Sandwich Wall Warehouse Tent For Storage With Custom Door<br>For Sale |  |  |  |
|---------------------|-------------------------------------------------------------------------------------------------|--|--|--|
| Frame Material      | Hard pressed Aluminum Alloy T6061/T6                                                            |  |  |  |
| Roof Cover Material | 850g/sqm PVC Coated Polyester Fabric                                                            |  |  |  |
| Side Wall Material  | PVC Wall, Glass Wall, ABS Wall, Sandwich Wall                                                   |  |  |  |
| Span/Width          | From 3m to 60m                                                                                  |  |  |  |
| Sidewall Height     | 3m, 4m , 5m, 6m or Curtomized                                                                   |  |  |  |
| Color               | White, Transparent, Green, Gray or Customized                                                   |  |  |  |
| Life Span           | 8-10 Years                                                                                      |  |  |  |
| Wind Load           | 75kg/sqm                                                                                        |  |  |  |
| Snow Load           | 80-100km/h                                                                                      |  |  |  |
| Resistant           | -30°C to +70°C                                                                                  |  |  |  |
| Temperature         |                                                                                                 |  |  |  |
| Features            | Water Proof, UV Resistance, Fire Retardant(DIN4102,B1)                                          |  |  |  |
| Application         | Wedding, Party, Event, Exhibition,etc                                                           |  |  |  |
| Accessories         | Drapery, Air Conditioner, Heater, Floor, Window, Curtain, Lighting etc.                         |  |  |  |