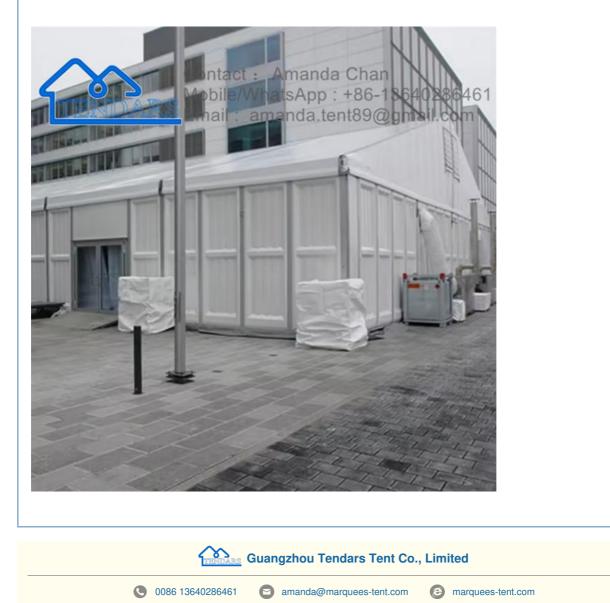

, making it a safer choice for warehouse tent construction. While aluminum itself does not burn, it may melt under extremely high temperatures. However, aluminum warehouse tents can be equipped with fire-retardant fabric covers for added safety.

#### FAQ:

1. Can you print our logos on the tent?

Yes. The logo can be print on the tent fabric according to your requirements.

for more products please visit us on marquees-tent.com

2. What is the delivery time?

In general, about 7-15 working days. If your order is large or customized, the lead time need more time.

#### 3. Is your tent strong and stable enough? How about the wind loading?

Yes, It is can resist wind up to 80-100 km/hr, if the wind or snow is very very heavy, please tell us and we will strengthen the tent to keep you safe!



No.319, 2nd building , 8th zone , Aoyuan city plaza , Zhongcun Street, Guangzhou, Guangdong, China