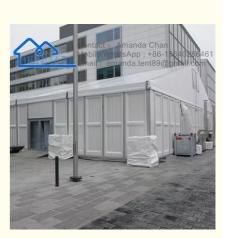

### **Product Description**

Best Price Aluminum Steel Sandwich Wall Warehouse Tent For Storage With Custom Door For Sale

### **Description** :

| Item Name           | Best Price Aluminum Steel Sandwich Wall Warehouse Tent For Storage With Custom Door<br>For Sale |  |  |  |
|---------------------|-------------------------------------------------------------------------------------------------|--|--|--|
| Frame Material      | Hard pressed Aluminum Alloy T6061/T6                                                            |  |  |  |
| Roof Cover Material | 850g/sqm PVC Coated Polyester Fabric                                                            |  |  |  |
| Side Wall Material  | PVC Wall, Glass Wall, ABS Wall, Sandwich Wall                                                   |  |  |  |
| Span/Width          | From 3m to 60m                                                                                  |  |  |  |
| Sidewall Height     | 3m, 4m , 5m, 6m or Curtomized                                                                   |  |  |  |
| Color               | White, Transparent, Green, Gray or Customized                                                   |  |  |  |
| Life Span           | 8-10 Years                                                                                      |  |  |  |
| Wind Load           | 75kg/sqm                                                                                        |  |  |  |
| Snow Load           | 80-100km/h                                                                                      |  |  |  |
| Resistant           | -30°C to +70°C                                                                                  |  |  |  |
| Temperature         |                                                                                                 |  |  |  |
| Features            | Water Proof, UV Resistance, Fire Retardant(DIN4102,B1)                                          |  |  |  |
| Application         | Wedding, Party, Event, Exhibition,etc                                                           |  |  |  |
| Accessories         | Drapery, Air Conditioner, Heater, Floor, Window, Curtain, Lighting etc.                         |  |  |  |