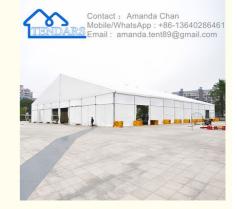

### **Product Description**

Best Price Aluminum Steel Sandwich Wall Warehouse Tent For Storage With Custom Door For Sale

### **Description** :

| Item Name           | Best Price Aluminum Steel Sandwich Wall Warehouse Tent For Storage With Custom Door<br>For Sale |  |  |  |
|---------------------|-------------------------------------------------------------------------------------------------|--|--|--|
| Frame Material      | Hard pressed Aluminum Alloy T6061/T6                                                            |  |  |  |
| Roof Cover Material | 850g/sqm PVC Coated Polyester Fabric                                                            |  |  |  |
| Side Wall Material  | PVC Wall, Glass Wall, ABS Wall, Sandwich Wall                                                   |  |  |  |
| Span/Width          | From 3m to 60m                                                                                  |  |  |  |
| Sidewall Height     | 3m, 4m , 5m, 6m or Curtomized                                                                   |  |  |  |
| Color               | White, Transparent, Green, Gray or Customized                                                   |  |  |  |
| Life Span           | 8-10 Years                                                                                      |  |  |  |
| Wind Load           | 75kg/sqm                                                                                        |  |  |  |
| Snow Load           | 80-100km/h                                                                                      |  |  |  |
| Resistant           | -30°C to +70°C                                                                                  |  |  |  |
| Temperature         |                                                                                                 |  |  |  |
| Features            | Water Proof, UV Resistance, Fire Retardant(DIN4102,B1)                                          |  |  |  |
| Application         | Wedding, Party, Event, Exhibition,etc                                                           |  |  |  |
| Accessories         | Drapery, Air Conditioner, Heater, Floor, Window, Curtain, Lighting etc.                         |  |  |  |