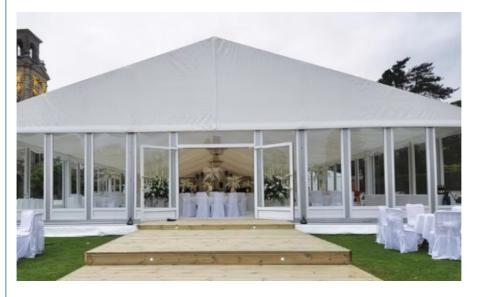

### More Images

**Outdoor Canvas Marquee Tent** 

### Outdoor White Customized Aluminum Wedding Large Tents Canvas Marquee Tent For Sale

#### 1.What is a canvas marquee tent?

A canvas marquee tent is a type of tent structure featuring a canopy made from canvas fabric. These tents are popular for outdoor events, weddings, parties, and other gatherings due to their classic appearance and durability.

#### 2. What are the advantages of a canvas marquee tent?

Durability, breathability, natural beauty and insulation. They provide a comfortable environment for activities while blending seamlessly with the outdoor environment.