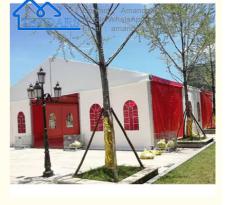

# Outdoor White Customized Aluminum Wedding Large Tents Canvas Marquee Tent

1, The aluminium frame structure packed into the bubble film 2, the pvc fabric roof cover and sidewalls are packed into the PVC fabric carry bag; 3, Hardware packed into the box.

### Outdoor White Customized Aluminum Wedding Large Tents Canvas Marquee Tent For Sale