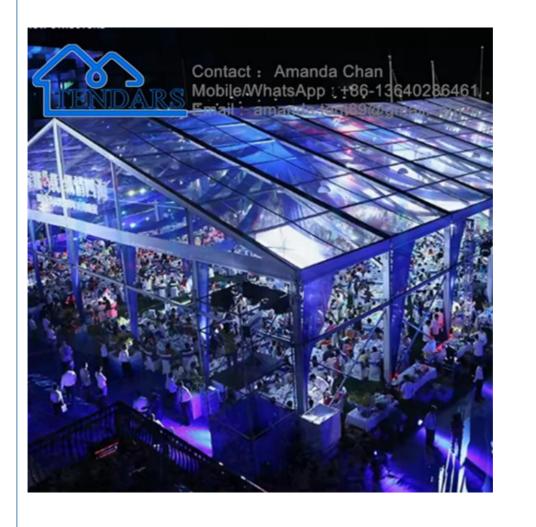

ys after deposit confirmed.

#### 5. What's the lifespan of your clear span structure tent?

In the reasonable using, the lifespan of the aluminum alloy can last over 10 years and the PVC cover is more than 5 years.

for more products please visit us on marquees-tent.com

### 6. Can your tent be relocated?

All our tent structures is designed into relocatable construction. For the seasonal and regional reason, you can dismantle, store or remove the tent to other location.

### 7. Can I extend the tent size or replace the related accessories in the future?

Sure. All of our tent structures and accessories are modular type. You can extend the tent length by adding some extra parts. For accessories or replacements to renew the tents, we will offer a reasonable price for our regular clients.





No.319, 2nd building , 8th zone , Aoyuan city plaza , Zhongcun Street, Guangzhou, Guangdong, China