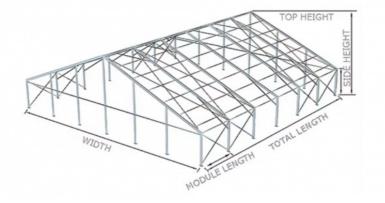

| Item No.    | (m) | (m)             | (m) | (m) | (m)  |
|-------------|-----|-----------------|-----|-----|------|
| Big tent-15 | 15  | No limit (>15m) | 5   | 3   | 5.4  |
| Big tent-20 | 20  | No limit (>15m) | 5   | 3   | 6.2  |
| Big tent-25 | 25  | No limit (>15m) | 5   | 4   | 8    |
| Big tent-30 | 30  | No limit (>15m) | 5   | 4   | 8.8  |
| Big tent-30 | 30  | No limit (>15m) | 5   | 5   | 9.8  |
| Big tent-40 | 40  | No limit (>15m) | 5   | 5   | 11.5 |
| Big tent-50 | 50  | No limit (>15m) | 5   | 5   | 13.1 |