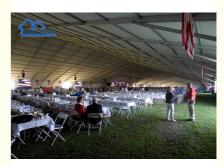

## Key features of marquee wedding tents:

Spacious Interior: Marquee wedding tents provide a spacious interior without the obstruction of internal support poles or columns. This open layout allows for flexible seating arrangements, dance floors, stages, and other event elements, ensuring that guests have plenty of room to move around and socialize.

Versatility: Marquee wedding tents are versatile structures that can be set up in a wide range of locations, including gardens, parks, beaches, or private properties. They offer couples the flexibility to choose a venue that reflects their vision for their special day and can be customized to suit different wedding styles, themes, and guest counts.