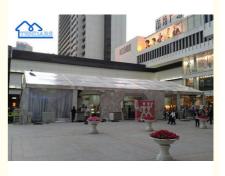

# Custom Big Trade Show Tent Marquee Wedding Tent For Outdoor Event Exhibition Party Wedding Church

1, The aluminium frame structure packed into the bubble film 2, the pvc fabric roof cover and sidewalls are packed into the PVC fabric

# Custom Big Trade Show Tent Marquee Wedding Tent For Outdoor Event Exhibition Party Wedding Church

Description :

| Frame                                | Aluminium alloy profile with hard pressed extrusion                                                     |  |  |  |
|--------------------------------------|---------------------------------------------------------------------------------------------------------|--|--|--|
|                                      | Durable, strong, not easy to rust and distort                                                           |  |  |  |
|                                      | Profile size: 113*203mm; wall thickness: 4.5mm                                                          |  |  |  |
|                                      | Life span: 10-15 years if well maintained                                                               |  |  |  |
| Roof & sidewall cover                | High-quality double PVC-coated polyester textile                                                        |  |  |  |
|                                      | 100% waterproof, flame retardant to DIN4102 B1, UV resistant, tear resistant, self-<br>cleaning ability |  |  |  |
|                                      | 750 gsm PVC fabric for roof, 650 gsm PVC fabric for sidewall                                            |  |  |  |
|                                      | Life span: 5-8 years if well maintained                                                                 |  |  |  |
| Connection & Fixation<br>Accessories | Steel, with zinc powder-coated                                                                          |  |  |  |