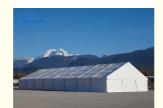

Weather Resistance: Marquee wedding tents are constructed from durable materials such as PVC-coated polyester or polyethylene, which provide protection from the elements. The canopy fabric is waterproof, UV-resistant, and flame-retardant, ensuring that guests remain comfortable and dry regardless of the weather conditions outside.

Easy Installation and Dismantling: Marquee wedding tents are designed for quick and easy installation and dismantling, allowing for seamless transitions between different parts of the wedding day. They can be set up on various surfaces, including grass, concrete, or asphalt, and can accommodate different terrains and landscapes.