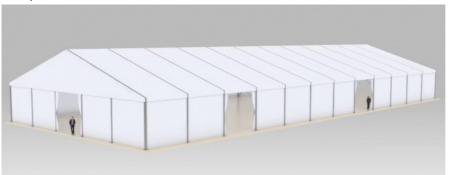

# Custom Big Trade Show Tent Marquee Wedding Tent For Outdoor Event Exhibition Party Wedding Church

1, The aluminium frame structure packed into the bubble film 2, the pvc fabric roof cover and sidewalls are packed into the PVC fabric

# Custom Big Trade Show Tent Marquee Wedding Tent For Outdoor Event Exhibition Party Wedding Church

Description :

| Frame                                | Aluminium alloy profile with hard pressed extrusion                                                     |  |  |  |
|--------------------------------------|---------------------------------------------------------------------------------------------------------|--|--|--|
|                                      | Durable, strong, not easy to rust and distort                                                           |  |  |  |
|                                      | Profile size: 113*203mm; wall thickness: 4.5mm                                                          |  |  |  |
|                                      | Life span: 10-15 years if well maintained                                                               |  |  |  |
| Roof & sidewall cover                | High-quality double PVC-coated polyester textile                                                        |  |  |  |
|                                      | 100% waterproof, flame retardant to DIN4102 B1, UV resistant, tear resistant, self-<br>cleaning ability |  |  |  |
|                                      | 750 gsm PVC fabric for roof, 650 gsm PVC fabric for sidewall                                            |  |  |  |
|                                      | Life span: 5-8 years if well maintained                                                                 |  |  |  |
| Connection & Fixation<br>Accessories | Steel, with zinc powder-coated                                                                          |  |  |  |