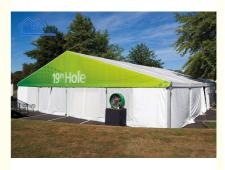

he aluminium frame structure packed into the bubble film 2, the pvc fabric roof cover and sidewalls are packed into the PVC fabric carry bag; 3, Hardware packed into the box.

## **Basic Information**

- Place of Origin:
- Brand Name:
- Certification:
- Model Number:
- Minimum Order Quantity:
- Price:
- Packaging Details:
- Delivery Time: 18days or To be negotiated • Payment Terms: L/C, T/T, Western Union, MoneyGram
- Supply Ability:



### **Product Specification**

- Product Name:
- Color:
- Usage:
- Side Wall:
- Roof Cover:
- Wind Loading:
- Accessories:
- Length:
- Portable Event Tent White, Transparent, Customized Trade Show Party Tent Soft PVC Walls, glass Wall, ABS 850g/sqm Double PVC-coated

50000 Square Meters per Month

- 100km/h
  - Any Accessories As Your Specialty No Limited



### More Images







## **Product Description**

Big Aluminium Alloy Marquee Event Party Portable Event Tent With Soft PVC Walls, Glass Wall, ABS For Sale

#### Description :

| Item                    | Specification                                    |  |
|-------------------------|--------------------------------------------------|--|
| Max. allowed wind speed | 80km/h 0.3kn/m²                                  |  |
| Roof fixing             | Rubber tensioning                                |  |
| Eave/Ridge connection   | Hot-dip Galvanized steel insert                  |  |
| Framework material      | Hard pressed extruded Aluminium 6061-T6          |  |
| Cover material          | Waterproof, fireproof(DIN4012 B1,M2)UV resistant |  |

| Туре | Span Width | Bay Distance | Eave Hei