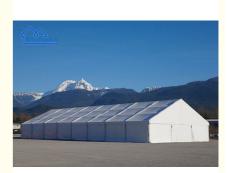

# **Big Aluminium Alloy Marquee Event Party Portable Event Tent with soft PVC** walls, glass wall, ABS For Sale

1, The aluminium frame structure packed into the bubble film 2, the pvc fabric roof cover and sidewalls are packed into the PVC fabric carry bag; 3, Hardware packed into the box.

## **Product Description**

Big Aluminium Alloy Marquee Event Party Portable Event Tent With Soft PVC Walls, Glass Wall, ABS For Sale