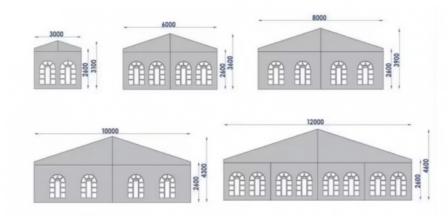

| Туре | Span Width | Bay Distance | Eave Height | Ridge Height | Main Profile |
|------|------------|--------------|-------------|--------------|--------------|
| ЗМТ  | 3m/9.8'    | 5m/16.4'     | 2.6m        | 3.7m         | 84x48x3mm    |
| 6MT  | 6m/19.7'   | 5m/16.4'     | 2.6m        | 3.7m         | 120x68x3mm   |
|      |            |              |             |              | 100x58x3mm   |
| 8MT  | 8m/26.2'   | 5m/16.4'     | 2.6m        | 4.0m         | 120x68x3mm   |
|      |            |              |             |              | 100x58x3mm   |
| 10MT | 10m/32.8'  | 5m/16.4'     | 2.6m        | 4.4m         | 166x68x3mm   |
|      |            |              |             |              | 122x68x3mm   |
|      |            |              |             |              | 120x68x3mm   |
|      |            |              |             |              | 100x58x3mm   |
| 12MT | 12m/39.4'  | 5m/16.4'     | 2.6m        | 4.8m         | 166x68x3mm   |
|      |            |              |             |              | 122x68x3mm   |
|      |            |              |             |              | 122x68x3mm   |