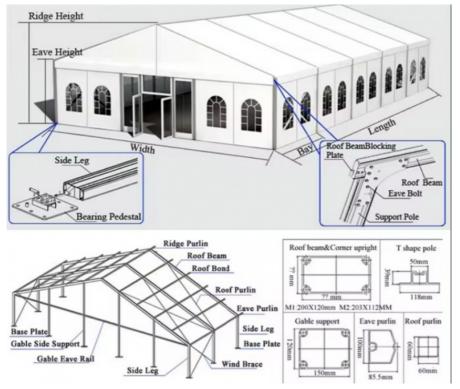

# Product Specification

Product Name: Ridge Height:

. Longest Component:

Clear Wedding Tent 3.2m To 12.3m 3m To 10.9m

50000 Square Meters per Month

- Side Height: 2.6m / 3r
- Roof Pitch:
- Bay Distance:
- Main Profile:
  - in nome.
- Color:

- 3m To 10.9m 2.6m / 3m /4m / 5m / 6m
- 18° / 20°
  - 3m / 5m
- 65X65X2.5mm To 350X125X8mm Aluminum Alloy
- Customized Color

### Product Specification:

| Froduct Specification. |                                                                                                |
|------------------------|------------------------------------------------------------------------------------------------|
| ISpan Width            | 3m/4m/5m/6m/8m/9m/10m/12m/15m/18m/20m/25m/30m/                                                 |
|                        | 40m/50m                                                                                        |
| Ridge                  | 3.2m/3.4m/3.6m/3.7m/4.m/4.3m/4.4m/4.8m/6.4m/6.9m/7.2m/                                         |
| Height                 | 8.0m/8.9m/10.6m/12.3m                                                                          |
| Longest<br>Component   | 2.9m/3.9m/4.9m/3.6m/4.3m/4.8m/5.3m/6.3m/ 8m/9.6m/10.7m                                         |
| Side Height            | 2.6m/3m/4m                                                                                     |
| Roof Pitch             | 18°/20°                                                                                        |
| Bay<br>Distance        | 3m/5m                                                                                          |
| Maximum<br>Length      | No limit                                                                                       |
| Main                   | 84X48X3mm/100X48X3mm/122X68X3mm/166X88X3mm/                                                    |
| Profile                | 204X110X4mm/256X113XSmm/300X125X6mm/350X125X8mm aluminum alloy                                 |
|                        | High reinforced aluminum,anti-rust surface, GB/T 6061-T6 standard,Surface oxidation;Film       |
|                        | thickness>10 jm                                                                                |
|                        | 850g/m2double PVC-coated polyester,flame retardant,UV resistance,waterproof,comply with DIN    |
| Material               | 4102 B1,M2 (German standard),Applicable temperature range:-30°C to +70 °C                      |
| Connection             | All steel parts are galvanized steel, hot-dipped and not easily rusted, and all come with rust |
| Part                   | prevention process.                                                                            |
| Maximum<br>Wind Limit  | 80 ~100km/h                                                                                    |
|                        |                                                                                                |
| Eave<br>Connection     | Clip-fix style                                                                                 |
|                        |                                                                                                |
| Reinforce<br>Method    | Cross-fix                                                                                      |