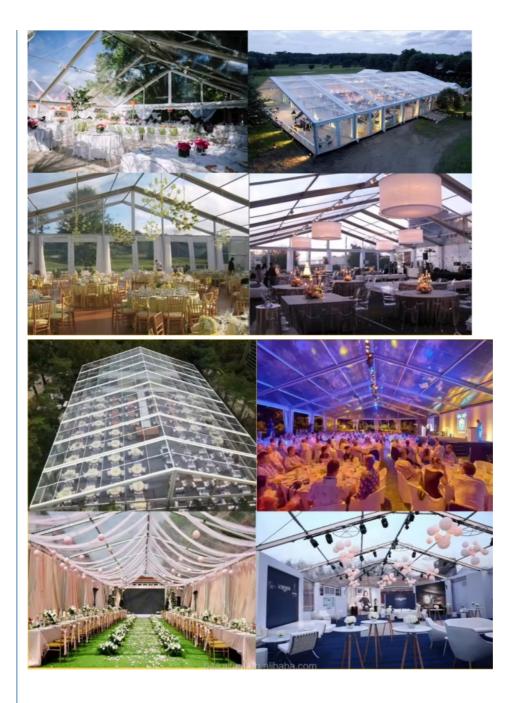

# More Images

# **Product Description**

Modern Customized Color Large Hiang Quality Fashion Marquee Clear Wedding Party Tent For Sale

#### Benefits:

**Elegance and Romance**: Clear Wedding Tents create a magical and romantic atmosphere, allowing couples to exchange vows surrounded by natural beauty while enjoying the comfort of an indoor setting.

Scenic Views: The transparent canopy offers panoramic views of the surrounding landscape, whether it's a lush garden, picturesque waterfront, or majestic mountain range, enhancing the overall wedding experience for guests.

Flexibility: Clear Wedding Tents provide flexibility in terms of venue selection, allowing couples to host their dream wedding in virtually any outdoor location, including private estates, vineyards, beaches, and botanical gardens.

Weather Protection: Despite their transparent design, Clear Wedding Tents offer protection from the sun, rain, and wind, ensuring that the wedding festivities proceed smoothly regardless of the weather conditions.