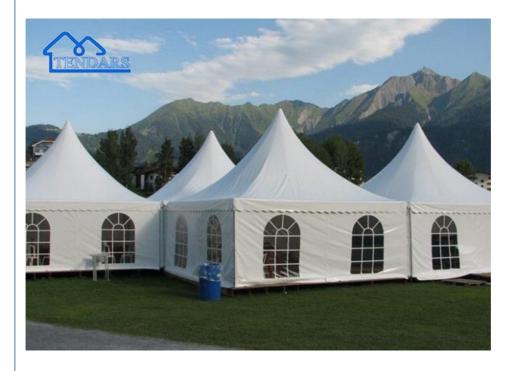

# Custom Waterproof Aluminum Alloy Marquee Pagoda Tent For Outdoor Trade Shows And Events