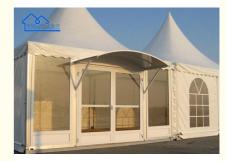

# Custom Waterproof Aluminum Alloy Marquee Pagoda Tent For Outdoor Trade Shows And Events

#### **Product Description:**

Pagoda tent Frame: High Reinforce Aluminum,anti-rust surface, GB6061-T6; Tested by ISO9001, SGS,Coc, CE.

Pagoda tent PVC covering material(roof and sidewall): 850 g/sqm for roof, 650 g/sqm for sidewalls, Double coated Polyester PVC, flame retardant, UV resistance, waterproof, cpmply to DIN 4102 B1, M2.