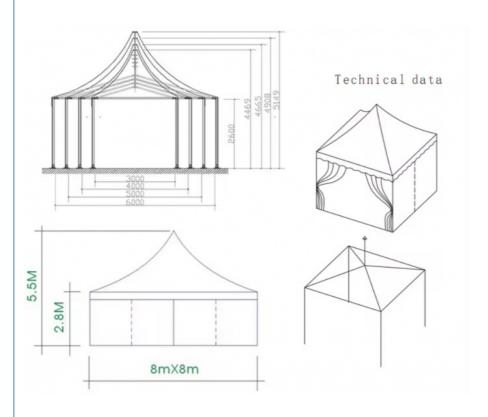

| Span size | Unit tent size | Material | Profile size | Area  |
|-----------|----------------|----------|--------------|-------|
| 3mx3m     | 3*3*2.5*4.2m   | T6061-T6 | 88*58*3mm    | 9m²   |
| 4mx4m     | 4*4*2.5*4.8m   | T6061-T6 | 88*58*3mm    | 16m²  |
| 5mx5m     | 5*5*2.5*5.2m   | T6061-T6 | 88*58*3mm    | 25m²  |
| 6mx6m     | 6*6*2.5*5.8m   | T6061-T6 | 88*58*3mm    | 36m²  |
| 8mx8m     | 8*8*2.5*6.4m   | T6061-T6 | 122*68*3mm   | 64m²  |
| 10mx10m   | 10*10*2.5*6.9m | T6061-T6 | 122*68*3mm   | 100m² |