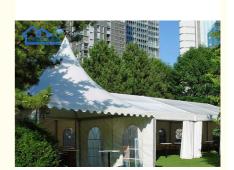

# Custom Waterproof Aluminum Alloy Marquee Pagoda Tent For Outdoor Trade Shows And Events

#### **Product Description:**

Pagoda tent Frame: High Reinforce Aluminum,anti-rust surface, GB6061-T6; Tested by ISO9001, SGS,Coc, CE.

Pagoda tent PVC covering material(roof and sidewall): 850 g/sqm for roof, 650 g/sqm for sidewalls, Double coated Polyester PVC, flame retardant, UV resistance, waterproof, cpmply to DIN 4102 B1, M2.