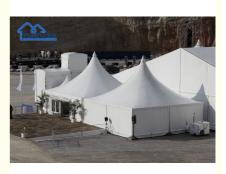

# Waterproof Anti-Fire Canopy Tent Aluminum Outdoor Indoor Event Pvc **Pagoda Tent**

### **Product Description**

Waterproof ,Anti-Fire Canopy Tent Aluminum Outdoor Indoor Event Pvc Pagoda Tent For Sale

#### **Product Description:**

NO pole inside. 100% use of the space

1.Frame: Aluminium 6061/T6.

2. Cover: PVC

3.Flame resistant:DIN 4102 B1,M2

- 4. Wind load: 80-100 km/h
- 5.Waterproof ,Anti-fire

6.ISO9001, SGS,Coc, CE