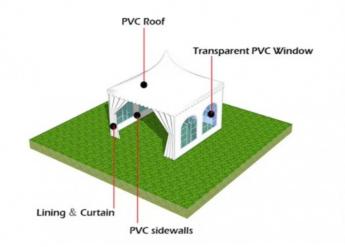

#### **Product Description:**

NO pole inside. 100% use of the space

1.Frame: Aluminium 6061/T6.

2. Cover: PVC

3.Flame resistant:DIN 4102 B1,M2

- 4. Wind load: 80-100 km/h
- 5.Waterproof ,Anti-fire

6.ISO9001, SGS,Coc, CE

| Main Profiles        | Available Sections: 65*65*2.5mm,122*68*3mm,166x88x3mm             |  |  |
|----------------------|-------------------------------------------------------------------|--|--|
|                      | Material: Hard pressed extruded aluminum alloy T6061/T6           |  |  |
|                      | Features: Stainless                                               |  |  |
| Cover and Side walls | Density: 850g/sqm double coated blockout white PVC for roof       |  |  |
|                      | 650g/sqm translucent white PVC for side walls                     |  |  |
|                      | Material: PVC coated polyester fabric                             |  |  |
|                      | Features: Water proof,UV resistant,fire retardant(DIN4 102,B1,M2) |  |  |
| Components           | Superior enclosure with hot dip galvanized steel                  |  |  |