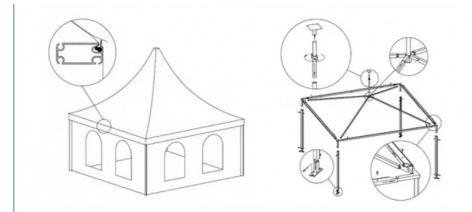

| Main Profiles        | Available Sections: 65*65*2.5mm,122*68*3mm,166x88x3mm             |  |  |
|----------------------|-------------------------------------------------------------------|--|--|
|                      | Material: Hard pressed extruded aluminum alloy T6061/T6           |  |  |
|                      | Features: Stainless                                               |  |  |
| Cover and Side walls | Density: 850g/sqm double coated blockout white PVC for roof       |  |  |
|                      | 650g/sqm translucent white PVC for side walls                     |  |  |
|                      | Material: PVC coated polyester fabric                             |  |  |
|                      | Features: Water proof,UV resistant,fire retardant(DIN4 102,B1,M2) |  |  |
| Components           | Superior enclosure with hot dip galvanized steel                  |  |  |

#### Q:Does your company provide any help to install the Pagoda?

Yes, usually we will send manual guide books or Video to help customer installation, If customer need our engineer come to their country to help install, that is also workable.