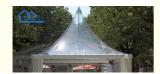

#### **Product Description:**

NO pole inside. 100% use of the space

1.Frame: Aluminium 6061/T6.

2. Cover: PVC

3.Flame resistant:DIN 4102 B1,M2

- 4. Wind load: 80-100 km/h
- 5.Waterproof ,Anti-fire

6.ISO9001, SGS,Coc, CE

| Main Profiles        | Available Sections: 65*65*2.5mm,122*68*3mm,166x88x3mm             |  |  |
|----------------------|-------------------------------------------------------------------|--|--|
|                      | Material: Hard pressed extruded aluminum alloy T6061/T6           |  |  |
|                      | Features: Stainless                                               |  |  |
| Cover and Side walls | Density: 850g/sqm double coated blockout white PVC for roof       |  |  |
|                      | 650g/sqm translucent white PVC for side walls                     |  |  |
|                      | Material: PVC coated polyester fabric                             |  |  |
|                      | Features: Water proof,UV resistant,fire retardant(DIN4 102,B1,M2) |  |  |
| Components           | Superior enclosure with hot dip galvanized steel                  |  |  |