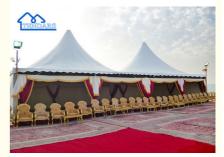

#### Application situations:

- 1. Wedding ceremony or banquets
- 2. Garden party and small gathering
- 3. Outdoor meeting, advertising, promotion
- 4. Fetes ( concerts, beer festivals, gourmet food festivals)
- 5. Entrance canopy or shelter, attached to a big marquee
- 6. Exhibition and trade fairs ( promotion, market fairs, launching)
- 7. Arenas, walkways, garaging, storage, stabling, open/ close ceremony, reception.