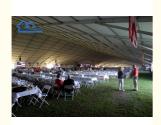

**Weather Resistance**: These tents are constructed from durable materials such as PVC-coated polyester fabric or vinyl, which are waterproof, UV-resistant, and flame-retardant. This ensures protection against rain, wind, sun, and other weather conditions, allowing events to proceed smoothly regardless of the forecast.