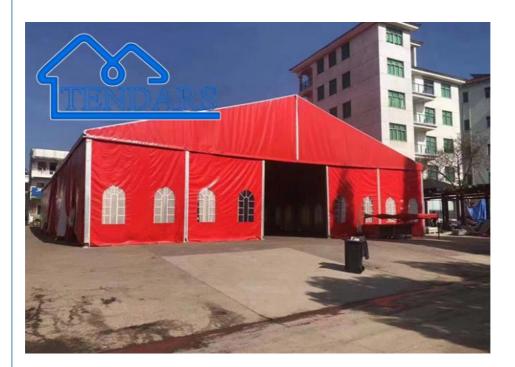

#### Details:

**Weather Resistance**: These tents are constructed from durable materials such as PVC-coated polyester fabric or vinyl, which are waterproof, UV-resistant, and flame-retardant. This ensures protection against rain, wind, sun, and other weather conditions, allowing events to proceed smoothly regardless of the forecast.