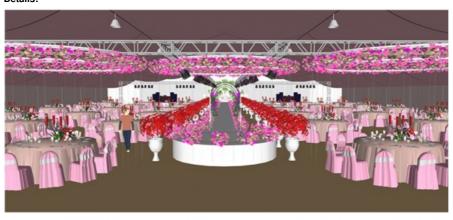

# More Images

#### Features:

**Spacious Interior**: Party tent marquees come in various sizes and configurations to accommodate different event needs. They typically offer a spacious interior with high ceilings, providing ample room for seating, dining, dancing, entertainment, and other event activities.

Customization Options: Party tent marquees can be customized with features such as flooring, lighting, heating, air conditioning, decorative drapery, and interior furnishings to create a personalized ambiance for each event. Custom branding, logos, and signage can also be incorporated to reflect the host's style or corporate identity.