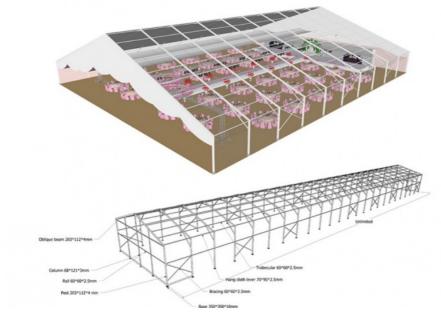

## **Product Specification**

Product Name: Party Tent Marquee
Frame Material: Aluminum Alloy 6061/T6
Cover Material: Warterproof PVC Fabric

Side Wall Option:
PVC Wall, Glass Wall, ABS Wall

Wind Resistance: 120km/h

Easy Assembly: Party tent marquees are designed for quick and easy setup, typically requiring minimal tools and expertise. The frame structure

is usually made of metal or aluminum poles that can be easily connected and secured, while the canopy or covering is attached to the frame using straps, ropes, or clips.