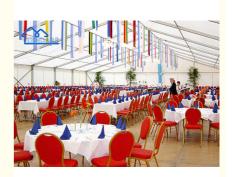

#### Features:

**Spacious Interior**: Party tent marquees come in various sizes and configurations to accommodate different event needs. They typically offer a spacious interior with high ceilings, providing ample room for seating, dining, dancing, entertainment, and other event activities.