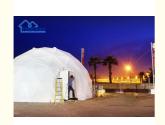

## Applications:

Camping and Backpacking: Dome Tents are popular choices for camping and backpacking trips due to their lightweight, portable design and easy setup

Outdoor Events: Dome Tents are often used as shelters at outdoor events such as music festivals, fairs, and sporting events, providing shade and protection for attendees.

Emergency Shelter: Dome Tents can serve as emergency shelters during natural disasters or humanitarian crises, offering temporary housing for displaced individuals and families.