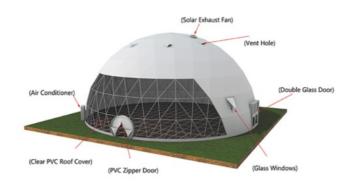

# **Product Specification**

Product Name: Dome Tent For Sale

Cover Material: Double Sided PVC Knife Coated Fabric
Fixing Solution: Expansion Bolt/Self-tapping Screws

Wind Resistance: 80km-120km/hSnow Load: 75KG/SQM

• Usage: Event, Hotel, Resort, Camping, Party,

Feature: Waterproof, Fire Retardant
Door: PVC Door, Glass Door
Highlight: Waterproof Big Dome Tent,

Custom Outdoor Dome Tent, Waterproof Dome Tent

#### **Product Description:**

| Frame material                | e material Steel Q235 (hot-dip galvanized) or Hard pressed aluminum alloy T6061/T6                                 |  |  |  |  |  |
|-------------------------------|--------------------------------------------------------------------------------------------------------------------|--|--|--|--|--|
|                               | High quality double PVC-coated polyester textile;                                                                  |  |  |  |  |  |
| Fabric cover                  | 850g/sqm white or transparent PVC Fabric                                                                           |  |  |  |  |  |
| ablic cover                   | 100% waterproof; flame retardant to DIN4102 B1, M2, CFM; UV resistant, tear-resistant, self-cleaning ability, etc. |  |  |  |  |  |
| Fabric color option           | White, yellow, transparent and customized                                                                          |  |  |  |  |  |
| Allowed temperature condition | -30 degree Celsius +70 degree Celsius                                                                              |  |  |  |  |  |
| Wind load                     | 100km/h or customized.                                                                                             |  |  |  |  |  |
| Snow load                     | 75kg/sqm (snow can't stay if use big degree roof pitch design)                                                     |  |  |  |  |  |
| Other features                | Easy to assemble and disassemble                                                                                   |  |  |  |  |  |
| Other leatures                | No pole inside, 100% available interior space                                                                      |  |  |  |  |  |