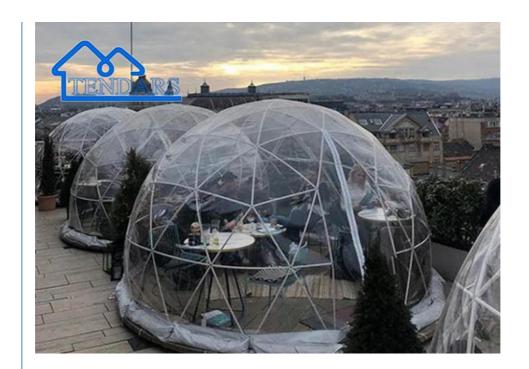

## More Images

#### Construction:

These tents feature a geodesic dome design, constructed with a network of interconnected struts or rods arranged in a geodesic pattern. The frame is typically made from high-strength materials such as galvanized steel or aluminum alloy, providing stability and durability. The tent cover is made from PVC-coated polyester or other heavy-duty fabric, offering weather resistance, UV protection, and insulation. This material is both durable and aesthetically pleasing, enhancing the overall ambiance of the glamping experience.