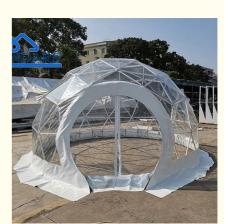

#### Factory Sale Outdoor Luxury Transparent Igloo Roof Glamping PVC Geodesic Dome Hotel Tent

#### Construction:

These tents feature a geodesic dome design, constructed with a network of interconnected struts or rods arranged in a geodesic pattern. The frame is typically made from high-strength materials such as galvanized steel or aluminum alloy, providing stability and durability. The tent cover is made from PVC-coated polyester or other heavy-duty fabric, offering weather resistance, UV protection, and insulation. This material is both durable and aesthetically pleasing, enhancing the overall ambiance of the glamping experience.