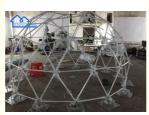

#### Characteristic of the tent

- 1. The frame consists of high-quality aluminum profiles and steel structure, which is solid and safe.
- 2.Sunshade cover made of high grade synthetic fiber plus double-layer PVC material has the advantages of high strength, wind resistance, rainproof, sunproof, flame retardant and so on.
- 3. Easy to install and disassembled, which is easy for transportation and storage.
- 4. Not need supporting pillars, modular structure, can be built according to the site.

#### Construction:

These tents feature a geodesic dome design, constructed with a network of interconnected struts or rods arranged in a geodesic pattern. The frame is typically made from high-strength materials such as galvanized steel or aluminum alloy, providing stability and durability. The tent cover is made from PVC-coated polyester or other heavy-duty fabric, offering weather resistance, UV protection, and insulation. This material is both durable and aesthetically pleasing, enhancing the overall ambiance of the glamping experience.