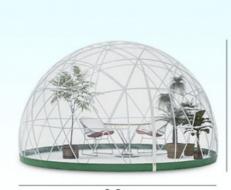

# **Outdoor Luxury Transparent Igloo Roof Glamping PVC Geodesic Dome Hotel Tent**

. Highlight: Transparent Geodesic Dome Hotel Tent.

Glamping Geodesic Dome Hotel Tent, **Outdoor Luxury Geodesic Dome Hotel Tent** 

#### Construction:

These tents feature a geodesic dome design, constructed with a network of interconnected struts or rods arranged in a geodesic pattern. The frame is typically made from high-strength materials such as galvanized steel or aluminum alloy, providing stability and durability. The tent cover is made from PVC-coated polyester or other heavy-duty fabric, offering weather resistance, UV protection, and insulation. This material is both durable and aesthetically pleasing, enhancing the overall ambiance of the glamping experience.