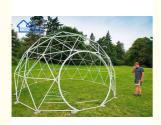

#### Characteristic of the tent

- 1. The frame consists of high-quality aluminum profiles and steel structure, which is solid and safe.
- 2.Sunshade cover made of high grade synthetic fiber plus double-layer PVC material has the advantages of high strength, wind resistance, rainproof, sunproof, flame retardant and so on.
- 3. Easy to install and disassembled, which is easy for transportation and storage.
- 4. Not need supporting pillars, modular structure, can be built according to the site.

#### Construction:

These tents feature a geodesic dome design, constructed with a network of interconnected struts or rods arranged in a geodesic pattern. The frame is typically made from high-strength materials such as galvanized steel or aluminum alloy, providing stability and durability. The tent cover is made from PVC-coated polyester or other heavy-duty fabric, offering weather resistance, UV protection, and insulation. This material is both durable and aesthetically pleasing, enhancing the overall ambiance of the glamping experience.