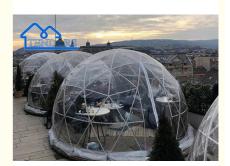

## **Product Specification**

Features: UV Resistant, Waterproof, Fire Retardant

(DIN4102, B1, M2)

• Product Name: Glamping PVC Geodesic Dome Hotel Tent Event, Party, Wedding, Trade Show, Car · Application:

Park, Hotel, Church Etc

Diameter: Customized (from 3m To 60m)

Wind Hold: 120KM/h · Wind Load: 0.5kn/sqn

· Walls: PVC Walls/ABS Hard Walls/Tempered Glass

• Doors: Glass Door/ Aluminium Door/Rolling Shutter

#### Construction:

These tents feature a geodesic dome design, constructed with a network of interconnected struts or rods arranged in a geodesic pattern. The frame is typically made from high-strength materials such as galvanized steel or aluminum alloy, providing stability and durability. The tent cover is made from PVC-coated polyester or other heavy-duty fabric, offering weather resistance, UV protection, and insulation. This material is both durable and aesthetically pleasing, enhancing the overall ambiance of the glamping experience.