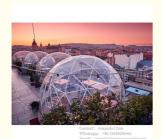

# Outdoor Custom Logo Printed Glamping Dome Tent Luxury Geodesic House Dome Tent

## **Product Specification**

Product Name: Outdoor Glamping Dome Tent

• Feature: Waterproof \ Fireproof \ Wind Resistant

Logo: Custom Logo Printed

• Style: Luxury Tent

• Use: Outdoor Caming.party.hotle

• Size: 5/6/8m

• Frame Size: 26\*1.5/32\*1.5mm

• Top Height: 3/3.5/4.5m

Highlight: Custom Printed Outdoor Glamping Dome Tent,

**Luxury Outdoor Glamping Dome Tent** 

Contact: Amanda Chan Whatsapp: +86 13640286461 Email: amanda@marquees-tent.com