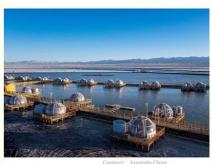

# Outdoor Custom Logo Printed Glamping Dome Tent Luxury Geodesic House Dome Tent

## **Product Specification**

Product Name: Outdoor Glamping Dome Tent

• Feature: Waterproof \ Fireproof \ Wind Resistant

Logo: Custom Logo Printed

• Style: Luxury Tent

• Use: Outdoor Caming.party.hotle

• Size: 5/6/8m

• Frame Size: 26\*1.5/32\*1.5mm

• Top Height: 3/3.5/4.5m

Highlight: Custom Printed Outdoor Glamping Dome Tent,

**Luxury Outdoor Glamping Dome Tent** 

Contact: Amanda Chan Whatsapp: +86 13640286461 Email: amanda@marquees-tent.com