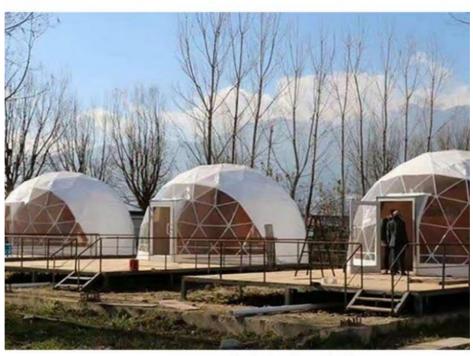

## **Product Specification**

Product Name: Outdoor Glamping Dome Tent

• Feature: Waterproof \ Fireproof \ Wind Resistant

Logo: Custom Logo Printed

• Style: Luxury Tent

• Use: Outdoor Caming.party.hotle

• Size: 5/6/8m

## Details:

| Name                   | Area/m | Top Height/m | Frame Size/mm | Clear bay window |
|------------------------|--------|--------------|---------------|------------------|
| Dome tent Diameter 3m  | 7.07m  | 2.1m         | 20*1.5mm      | Customized       |
| Dome tent Diameter 4m  | 12.56m | 2.4m         | 20*1.5mm      | Customized       |
| Dome tent Diameter 5m  | 19.63m | 3.1m         | 26*1.5mm      | Customized       |
| Dome tent Diameter 6m  | 28.26m | 3.5m         | 26*1.5mm      | Customized       |
| Dome tent Diameter 8m  | 50.24m | 4.5m         | 32*1.5mm      | Customized       |
| Dome tent Diameter 10m | 78.5m  | 5.5m         | 32*1.5mm      | Customized       |
| Dome tent Diameter 15m | 177m   | 7.5m         | 42*2mm        | Customized       |
| Dome tent Diameter 20m | 314m   | 10m          | 42*2mm        | Customized       |
| Dome tent Diameter 30m | 707m   | 14m          | 48*2mm        | Customized       |
| Dome tentDiameter 35m  | 961m   | 15m          | 60*2/60*2.5mm | Customized       |
| Dome tent Diameter 40m | 1256m  | 15m          | 60*2.5/60*3mm | Customized       |
| Dome tent Diameter 45m | 1590m  | 16m          | 60*2.5/60*3mm | Customized       |
| Dome tent Diameter 50m | 1963m  | 16/17m       | 60*3mm        | Customized       |