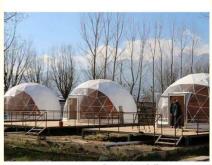

# Outdoor Custom Logo Printed Glamping Dome Tent Luxury Geodesic House Dome Tent

## **Product Specification**

Product Name: Outdoor Glamping Dome Tent

• Feature: Waterproof \ Fireproof \ Wind Resistant

Logo: Custom Logo Printed

• Style: Luxury Tent

• Use: Outdoor Caming.party.hotle

• Size: 5/6/8m

• Frame Size: 26\*1.5/32\*1.5mm

• Top Height: 3/3.5/4.5m

Highlight: Custom Printed Outdoor Glamping Dome Tent,

**Luxury Outdoor Glamping Dome Tent** 

Contact: Amanda Chan Whatsapp: +86 13640286461 Email: amanda@marquees-tent.com