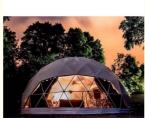

# Outdoor Custom Logo Printed Glamping Dome Tent Luxury Geodesic House Dome Tent

## **Product Specification**

Product Name: Outdoor Glamping Dome Tent

• Feature: Waterproof \ Fireproof \ Wind Resistant

Logo: Custom Logo Printed

• Style: Luxury Tent

• Use: Outdoor Caming.party.hotle

• Size: 5/6/8m

• Frame Size: 26\*1.5/32\*1.5mm

• Top Height: 3/3.5/4.5m

Highlight: Custom Printed Outdoor Glamping Dome Tent,

**Luxury Outdoor Glamping Dome Tent** 

Contact: Amanda Chan Whatsapp: +86 13640286461 Email: amanda@marquees-tent.com