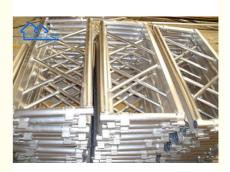

**Our Product Introduction** 

for more products please visit us on marquees-tent.com

# Custom Concert Stage Truss Accessories, Manual Truss Lift

# **Basic Information**

- Place of Origin:
- Brand Name:
- Certification: ISO, SGS
- Model Number:Minimum Order
- Quantity:
- Price: Reconsideration
- Packaging Details: Safe packing way Bubble bag packing or As customers' request

100

Guangdong

Whiskey Cup

Tendars

- Delivery Time: 18days or To be negotiated
- Payment Terms: L/C, T/T, Western Union, MoneyGram
- Supply Ability: 5000000 per Month



# **Product Specification**

| Highlight:                        | Concert Stage Truss accessories,<br>Custom Concert Stage Truss accessories |
|-----------------------------------|----------------------------------------------------------------------------|
| Warranty:                         | 1 Year                                                                     |
| Color:                            | Silver, black Or Customized                                                |
| • Shape:                          | Straight,square,triangle,circlewait                                        |
| Brace Tube:                       | 20*2mm/25*2mm/30*2mm                                                       |
| Main Tube:                        | 50*3mm