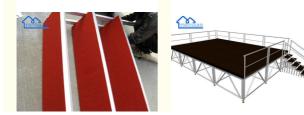

| Silver, black Or Customized                                                |
| • Shape:                          | Straight,square,triangle,circlewait                                        |
| Brace Tube:                       | 20*2mm/25*2mm/30*2mm                                                       |
| Main Tube:                        | 50*3mm                                                                     |
| Truss Length:                     | 1m,2m,3m,customized                                                        |
| • Size:                           | Customized                                                                 |
| <ul> <li>Product Name:</li> </ul> | Concert Stage Truss Accessories                                            |



# More Images



# **Product Description**

### Factory Price For Custom Concert Stage Truss Accessories, Manual Truss Lift And So On

#### **Product Description:**

| Material     | Aluminum alloy 6082-T6,6061-T6/Q235                          |
|--------------|--------------------------------------------------------------|
| Size         | 400m*400m Costomized                                         |
| Brace tube   | 20*2mm/25*2mm/30*2mm                                         |
| Truss length | 1m,2m3m Costomized                                           |
| Certificate  | ISO, SGS                                                     |
| Application  | Events,party,concert,exhibiton ,catwalk fashion show,school, |
|              | church,wedding,etc.                                          |

### Deat