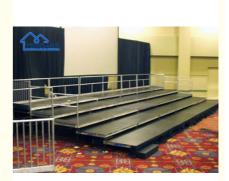

r:                            | Silver, black Or Customized                                                |
| • Shape:                          | Straight,square,triangle,circlewait                                        |
| Brace Tube:                       | 20*2mm/25*2mm/30*2mm                                                       |
| Main Tube:                        | 50*3mm                                                                     |
| Truss Length:                     | 1m,2m,3m,customized                                                        |
| • Size:                           | Customized                                                                 |
| <ul> <li>Product Name:</li> </ul> | Concert Stage Truss Accessories                                            |



# More Images



# **Product Description**

### Factory Price For Custom Concert Stage Truss Accessories, Manual Truss Lift And So On

#### **Product Description:**

| Material     | Aluminum alloy 6082-T6,6061-T6/Q235                          |
|--------------|--------------------------------------------------------------|
| Size         | 400m*400m Costomized                                         |
| Brace tube   | 20*2mm/25*2mm/30*2mm                                         |
| Truss length | 1m,2m3m Costomized                                           |
| Certificate  | ISO, SGS                                                     |
| Application  | Events,party,concert,exhibiton ,catwalk fashion show,school, |
|              | church,wedding,etc.