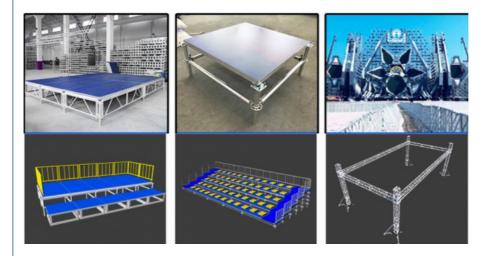

roduct Description**

### Factory Price For Custom Concert Stage Truss Accessories, Manual Truss Lift And So On

#### **Product Description:**

| Material     | Aluminum alloy 6082-T6,6061-T6/Q235                          |
|--------------|--------------------------------------------------------------|
| Size         | 400m*400m Costomized                                         |
| Brace tube   | 20*2mm/25*2mm/30*2mm                                         |
| Truss length | 1m,2m3m Costomized                                           |
| Certificate  | ISO, SGS                                                     |
| Application  | Events,party,concert,exhibiton ,catwalk fashion show,school, |
|              | church,wedding,etc.                                          |

### Deatails:



#### WHY CHOOSE US?

- 1. We are a manufactory and have large stocks, so we can achieve fast shipping.
- 2. We are very close to Guangzhou Port, so the freight is cheap, and delivery is quick.
- 3. We have strict and perfect raw material screening standards and quality inspection methods.
- 4. We are a factory, so we can meet your customization needs.
- 5. we are a trustworthy manufacturers, which can give you more stable supply of products, stable price and perfect after-sales service.
- 6. Our factory has passed the ISO certification and SGS certification etc..
- 7. All our exported products have a 100% pass rate.

## FQA:

#### 1. Q:Are you a factory or trading company?

A: We are a factory with more than 10 years' experience.

#### 2. Q:Do you provide samples?

A:Yes, we can provide