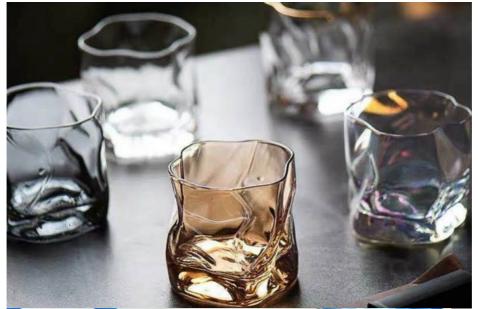

# Party Tent Accessories, Twisted Whiskey Glass Shaped Household Clear Crystal Glass Water Cup

### More Images

Party Tent Accessories, Twisted Whiskey Glass Shaped Household Clear Crystal Glass Water Cup

#### **Product Description:**

| Product name     | Party Tent Accessories, Twisted Whiskey Glass Shaped Household Clear Crystal Glass |
|------------------|------------------------------------------------------------------------------------|
|                  | Water Cup                                                                          |
| Size             | Weight : 280g                                                                      |
|                  | Capacity: 280ml                                                                    |
|                  | Mouth: 8.8cm                                                                       |
|                  | Height: 8.3cm                                                                      |
|                  | Make Appointed Size to Match Your Products.                                        |
| Material         | High Borosilicate Glass, Hand Made.                                                |
| Finishing        | Screen Printing on glass or Engrave LOGO on wooden                                 |
| Color, Shape and | Welcome Customized,Let Your Logo Unique.                                           |
| Logo             |                                                                                    |
| Manufacturing    | Hand Blow                                                                          |
| Technique        |                                                                                    |
| Artwork          | Design files in AI,CDR,PDF format.Put Your Good Ideal into Reality.                |
| Sample Time and  | Sample Time Around 3-5Working Days;Bulk Time Around 8-15Working Days.Our           |
| Bulk Time        | Professional, Your Satisfaction.                                                   |
| MOQ              | 5000 pcs,Low MOQ to Avoid Unnecessary Waste of Your Products and Money.            |
| Payment Term     | T/T,Western Union, Cash, others can be negotiated.Only 30% Deposit, Make Your      |
|                  | Floating Capital More Effective.                                                   |
| Shipping         | By Air or Sea. If Choose by Air,it is Faster Like You Purchase from Local Market.  |