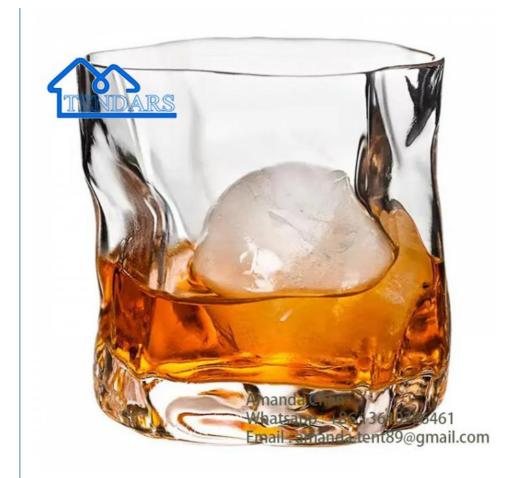

### More Images

Party Tent Accessories, Twisted Whiskey Glass Shaped Household Clear Crystal Glass Water Cup

#### **Product Description:**

| Product name     | Party Tent Accessories, Twisted Whiskey Glass Shaped Household Clear Crystal Glass |
|------------------|------------------------------------------------------------------------------------|
|                  | Water Cup                                                                          |
| Size             | Weight : 280g                                                                      |
|                  | Capacity: 280ml                                                                    |
|                  | Mouth: 8.8cm                                                                       |
|                  | Height: 8.3cm                                                                      |
|                  | Make Appointed Size to Match Your Products.                                        |
| Material         | High Borosilicate Glass, Hand Made.                                                |
| Finishing        | Screen Printing on glass or Engrave LOGO on wooden                                 |
| Color, Shape and | Welcome Customized,Let Your Logo Unique.                                           |
| Logo             |                                                                                    |
| Manufacturing    | Hand Blow                                                                          |
| Technique        |                                                                                    |
| Artwork          | Design files in AI,CDR,PDF format.Put Your Good Ideal into Reality.                |
| Sample Time and  | Sample Time Around 3-5Working Days;Bulk Time Around 8-15Working Days.Our           |
| Bulk Time        | Professional, Your Satisfaction.                                                   |
| MOQ              | 5000 pcs,Low MOQ to Avoid Unnecessary Waste of Your Products and Money.            |
| Payment Term     | T/T,Western Union, Cash, others can be negotiated.Only 30% Deposit, Make Your      |
|                  | Floating Capital More Effective.                                                   |
| Shipping         | By Air or Sea. If Choose by Air,it is Faster Like You Purchase from Local Market.  |