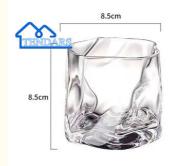

# Party Tent Accessories, Twisted Whiskey Glass Shaped Household Clear Crystal Glass Water Cup

#### **Basic Information**

Place of Origin: Guangdong
Brand Name: Tendars
Certification: ISO, SGS
Model Number: Whiskey Cup
Minimum Order 100

Quantity:

• Price:

Reconsideration

Packaging Details: Safe packing way Bubble bag packing or As

customers' request

• Delivery Time: 18days or To be negotiated

• Payment Terms: L/C, T/T, Western Union, MoneyGram

• Supply Ability: 5000000 per Month



### **Product Specification**

Product Name: Accessories Glass Water Cup

• Usage: Drinkware

Logo: Customize Logo Acceptable

• Packing: Bubble Bag +white Box

MOQ: 5000 PcsHandle: Glass

• Style: Fashionable

Package: Cusotmized Packaging Acceptable



Amanda Chan Whatsapp: +86 13640286461 Email: amanda.tent89@gmail.com

### More Images





Party Tent Accessories, Twisted Whiskey Glass Shaped Household Clear Crystal Glass Water Cup

#### **Product Description:**

| Product name     | Party Tent Accessories, Twisted Whiskey Glass Shaped Household Clear Crystal Glass |
|------------------|------------------------------------------------------------------------------------|
|                  | Water Cup                                                                          |
| Size             | Weight : 280g                                                                      |
|                  | Capacity: 280ml                                                                    |
|                  | Mouth: 8.8cm