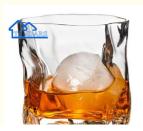

# Party Tent Accessories, Twisted Whiskey Glass Shaped Household Clear Crystal Glass Water Cup

### More Images

Party Tent Accessories, Twisted Whiskey Glass Shaped Household Clear Crystal Glass Water Cup

#### **Product Description:**

| Product name     | Party Tent Accessories, Twisted Whiskey Glass Shaped Household Clear Crystal Glass |
|------------------|------------------------------------------------------------------------------------|
|                  | Water Cup                                                                          |
| Size             | Weight : 280g                                                                      |
|                  | Capacity: 280ml                                                                    |
|                  | Mouth: 8.8cm                                                                       |
|                  | Height: 8.3cm                                                                      |
|                  | Make Appointed Size to Match Your Products.                                        |
| Material         | High Borosilicate Glass, Hand Made.                                                |
| Finishing        | Screen Printing on glass or Engrave LOGO on wooden                                 |
| Color, Shape and | Welcome Customized,Let Your Logo Unique.                                           |
| Logo             |                                                                                    |
| Manufacturing    | Hand Blow                                                                          |
| Technique        |                                                                                    |
| Artwork          | Design files in AI,CDR,PDF format.Put Your Good Ideal into Reality.                |
| Sample Time and  | Sample Time Around 3-5Working Days;Bulk Time Around 8-15Working Days.Our           |
| Bulk Time        | Professional, Your Satisfaction.                                                   |
| MOQ              | 5000 pcs,Low MOQ to Avoid Unnecessary Waste of Your Products and Money.            |
| Payment Term     | T/T,Western Union, Cash, others can be negotiated.Only 30% Deposit, Make Your      |
|                  | Floating Capital More Effective.                                                   |
| Shipping         | By Air or Sea. If Choose by Air,it is Faster Like You Purchase from Local Market.  |