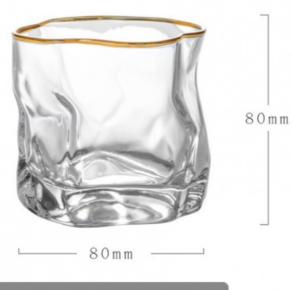

ood Ideal into Reality.                |
| Sample Time and  | Sample Time Around 3-5Working Days;Bulk Time Around 8-15Working Days.Our           |
| Bulk Time        | Professional, Your Satisfaction.                                                   |
| MOQ              | 5000 pcs,Low MOQ to Avoid Unnecessary Waste of Your Products and Money.            |
| Payment Term     | T/T,Western Union, Cash, others can be negotiated.Only 30% Deposit, Make Your      |
|                  | Floating Capital More Effective.                                                   |
| Shipping         | By Air or Sea. If Choose by Air,it is Faster Like You Purchase from Local Market.  |

Product details:





85mm -



80 m m

 $80\,\mathrm{m}\,\mathrm{m}$ 

# Clear shaped cup

Weight: 330g Capacity: 210ml



## Shaped cup with gold rim

Weight: 330g Capacity: 210ml

#### FQA:

#### Q1 : Can we get some samples? Free or any charges?

Yes , You can get free sample if we have in stock.

If the sample needs to be customized. It should be paid for the sample.

#### Q2: What about the lead time for the sample and big order?

1-3 days if we have sample in stock. 7-10 days for new produced sample. 15-20 days for the big order.

#### Q3: Can we do printing of our logo ?

Yes! We can engrave your logo on the wooden base free of charge Also can screen printing your logo on the glass . There are printing cost .

#### Q4: What shipping method can i choose? How about the shipping time?

For samll order, By express like DHL, UPS, TNT. FedEx etc. about 3-7 days For big order. by air about 7-12 days. By sea