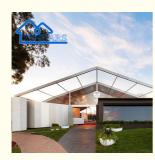

all:
- Highlight:

|         | / 16                                               |  |  |  |  |
|---------|----------------------------------------------------|--|--|--|--|
|         | 850g/sqm Double PVC-coated Polyester Textile       |  |  |  |  |
|         | Hot-DIP Galvanized                                 |  |  |  |  |
|         | Ground Anchor, Expandable Bolt, Weight Plate, Etc. |  |  |  |  |
|         | 80km/h                                             |  |  |  |  |
| stance: | -30 Degree Celsius ~ +70 Degree Celsius            |  |  |  |  |
|         |                                                    |  |  |  |  |

PVC Walls, glass Wall, ABS Wall, sandwich Panel Wall, etc.

Party Event Tent, Custom Wedding Party Event Tent, Easy To Install Party Event Tent



### More Images





# **Product Description**

Easy To Install, Custom Wedding Party Event Tent For Sale , Marquee Aluminum Tents Price

#### **Product Description:**

Event tents is a new type of temporary building for outdoor activities. It has many features such as reliable safety performance. flexible disassembly and assembly, convenient storage and transportation, and diversified combination. It can be used in different types of venues and can be quickly and flexibly installed.

| Frame struss                                                                                | hard pressed extruded aluminium 6061/T6(15HW) which can last more than 20 years.                                                                                     |  |  |  |  |
|---------------------------------------------------