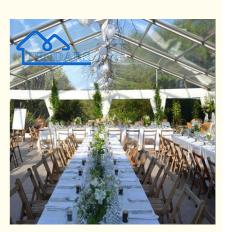

# Easy To Install, Custom Wedding Party Event Tent, Marquee Aluminum **Tents**

1, The aluminium frame structure packed into the bubble film 2, the pvc fabric roof cover and sidewalls are packed into the PVC fabric

# **Product Description**

Easy To Install, Custom Wedding Party Event Tent For Sale , Marquee Aluminum Tents Price

#### **Product Description:**

Event tents is a new type of temporary building for outdoor activities. It has many features such as reliable safety performance. flexible disassembly and assembly, convenient storage and transportation, and diversified combination. It can be used in different types of venues and can be quickly and flexibly installed.