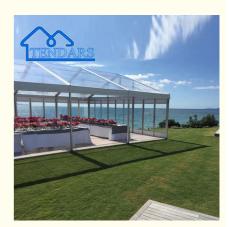

# Easy To Install, Custom Wedding Party Event Tent, Marquee Aluminum **Tents**

1, The aluminium frame structure packed into the bubble film 2, the pvc fabric roof cover and sidewalls are packed into the PVC fabric

# **Product Description**

Easy To Install, Custom Wedding Party Event Tent For Sale , Marquee Aluminum Tents Price

#### **Product Description:**

Event tents is a new type of temporary building for outdoor activities. It has many features such as reliable safety performance. flexible disassembly and assembly, convenient storage and transportation, and diversified combination. It can be used in different types of venues and can be quickly and flexibly installed.