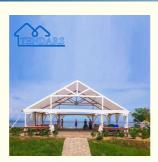

l:
- Highlight:

|         | / 16                                               |  |  |  |  |
|---------|----------------------------------------------------|--|--|--|--|
|         | 850g/sqm Double PVC-coated Polyester Textile       |  |  |  |  |
|         | Hot-DIP Galvanized                                 |  |  |  |  |
|         | Ground Anchor, Expandable Bolt, Weight Plate, Etc. |  |  |  |  |
|         | 80km/h                                             |  |  |  |  |
| stance: | -30 Degree Celsius ~ +70 Degree Celsius            |  |  |  |  |
|         |                                                    |  |  |  |  |

PVC Walls, glass Wall, ABS Wall, sandwich Panel Wall, etc.

Party Event Tent, Custom Wedding Party Event Tent, Easy To Install Party Event Tent



### More Images





# **Product Description**

Easy To Install, Custom Wedding Party Event Tent For Sale , Marquee Aluminum Tents Price

#### **Product Description:**

Event tents is a new type of temporary building for outdoor activities. It has many features such as reliable safety performance. flexible disassembly and assembly, convenient storage and transportation, and diversified combination. It can be used in different types of venues and can be quickly and flexibly installed.

| Frame struss                                                                                | hard pressed extruded aluminium 6061/T6(15HW) which can last more than 20 years.                                                                                     |  |  |  |  |
|-----------------------------------------------------