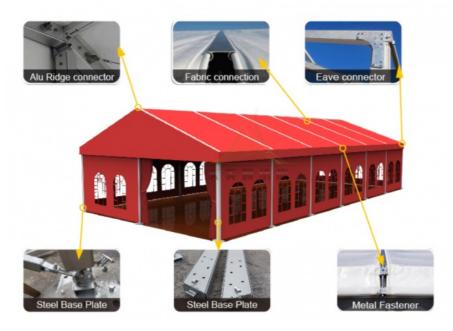

| Frame struss                                                                                | hard pressed extruded aluminium 6061/T6(15HW) which can last more than 20 years.                                                                                     |  |  |  |  |
|---------------------------------------------------------------------------------------------|----------------------------------------------------------------------------------------------------------------------------------------------------------------------|--|--|--|--|
| Fabric cover                                                                                | high quality double PVC-coated polyester textile, 100% waterproof, flame retardant to DIN4102 B1, M2, CFM, UV resistant, tear resistant, self-cleaning ability, etc. |  |  |  |  |
|                                                                                             |                                                                                                                                                                      |  |  |  |  |
| Connector                                                                                   | strong hot-dip galvanized steel                                                                                                                                      |  |  |  |  |
| Allowed                                                                                     |                                                                                                                                                                      |  |  |  |  |
| temperature                                                                                 | -30 degree Celsius~+70 degree Celsius                                                                                                                                |  |  |  |  |
| condition                                                                                   |                                                                                                                                                                      |  |  |  |  |
| Wind load                                                                                   | max. 100km/h (can be reinforced)                                                                                                                                     |  |  |  |  |
| Snow load                                                                                   | 75kg/sqm (snow can't stay if use big degree roof pitch design)                                                                                                       |  |  |  |  |
| Easy to be assembled and dismantled, movable.No pole inside, 100% available interior space. |                                                                                                                                                                      |  |  |  |  |
|                                                                                             |                                                                                                                                                                      |  |  |  |  |