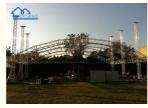

# Economic ,Light Loading Weight Truss Events, Event Truss Roof Stage And **Truss System Lights For Sale**

# **Product Description**

Economic ,Light Loading Weight Truss Events ,Event Truss Roof Stage And Truss System Lights For Sale

### 5.Application:

Stage truss can be applied in a host of applications. First and foremost, stage trusses allow lighting designers the freedom to hang LED or automatic luminaires, often referred to as movers on stage. The greatest function of a stage truss is to help bring performers and audience members closer together, thus creating a sense of interaction.

Generally speaking, stage trusses can be used in a variety of high-traffic areas such as stage theatres, concerts, performing arts, or trade shows, arenas, and stadiums where stage performances are required. In short, stage trusses can help to create a better performance on stage. Application: We can design diverse shapes to hang acoustics, loudspeaker, video, lighting, etc. Widely used for wedding, exhibition, show, concert, celebrations, ceremony, conference, performance, meeting, party, activities and so on.