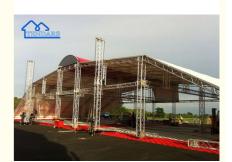

# Economic ,Light Loading Weight Truss Events, Event Truss Roof Stage And **Truss System Lights For Sale**

# **Product Description**

Economic ,Light Loading Weight Truss Events ,Event Truss Roof Stage And Truss System Lights For Sale

### 5.Application:

Stage truss can be applied in a host of applications. First and foremost, stage trusses allow lighting designers the freedom to hang LED or automatic luminaires, often referred to as movers on stage. The greatest function of a stage truss is to help bring performers and audience members closer together, thus creating a sense of interaction.

Generally speaking, stage trusses can be used in a variety of high-traffic areas such as stage theatres, concerts, performing arts, or trade shows, arenas, and stadiums where stage performances are required. In short, stage trusses can help to create a better performance on stage. Application: We can design diverse shapes to hang acoustics, loudspeaker, video, lighting, etc. Widely used for wedding, exhibition, show, concert, celebrations, ceremony, conference, performance, meeting, party, activities and so on.