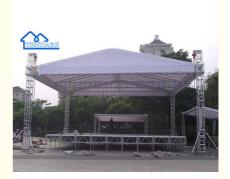

# Economic ,Light Loading Weight Truss Events, Event Truss Roof Stage And **Truss System Lights For Sale**

# **Product Description**

Economic ,Light Loading Weight Truss Events ,Event Truss Roof Stage And Truss System Lights For Sale

### 5.Application:

Stage truss can be applied in a host of applications. First and foremost, stage trusses allow lighting designers the freedom to hang LED or automatic luminaires, often referred to as movers on stage. The greatest function of a stage truss is to help bring performers and audience members closer together, thus creating a sense of interaction.

Generally speaking, stage trusses can be used in a variety of high-traffic areas such as stage theatres, concerts, performing arts, or trade shows, arenas, and stadiums where stage performances are required. In short, stage trusses can help to create a better performance on stage. Application: We can design diverse shapes to hang acoustics, loudspeaker, video, lighting, etc. Widely used for wedding, exhibition, show, concert, celebrations, ceremony, conference, performance, meeting, party, activities and so on.