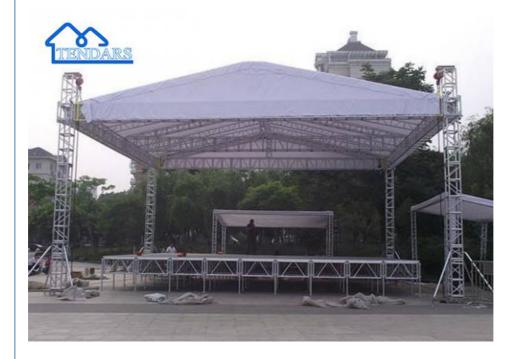

# Economic ,Light Loading Weight Truss Events, Event Truss Roof Stage And **Truss System Lights For Sale**

# **Product Specification**

Product Name: **Event Truss Roof Stage** Color: Aluminum Silver Or Optional

Shape: Square, Circle ,Arch ,Triangle ,Ladder Truss 290\*290mm/400\*400mm/520\*760mm Size:

Feature: Convenient, Non-rust

# **Product Description**

Economic ,Light Loading Weight Truss Events ,Event Truss Roof Stage And Truss System Lights For Sale

### 5.Application:

Stage truss can be applied in a host of applications. First and foremost, stage trusses allow lighting designers the freedom to hang LED or automatic luminaires, often referred to as movers on stage. The greatest function of a stage truss is to help bring performers and audience members closer together, thus creating a sense of interaction.

Generally speaking, stage trusses can be used in a variety of high-traffic areas such as stage theatres, concerts, performing arts, or trade shows, arenas, and stadiums where stage performances are required. In short, stage trusses can help to create a better performance on stage. Application: We can design diverse shapes to hang acoustics, loudspeaker, video, lighting, etc. Widely used for wedding, exhibition, show, concert, celebrations, ceremony, conference, performance, meeting, party, activities and so on.