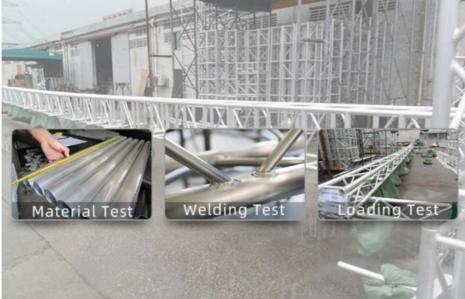

#### 1.Product Description:

| Truss Material | Quality aluminum alloy 6082-T6 / 6061-T6                                  |
|----------------|---------------------------------------------------------------------------|
| Truss          | 100*100mm; 200*200mm; 289*289mm; 290*290mm; 300*300mm,400*400mm,400*600mm |
| Dimension      | ,520*760mm ,800*1200mm etc,                                               |
| Main Tube      | 30*2mm,50*2mm,50*3mm,50*4mm,50*5mm                                        |
| Thickness      |                                                                           |
| Truss Shape    | Square/ Box , Triangle , Circle ,Arch , ladder                            |
| Truss          | Spigot or screw connect way                                               |
| Connection     |                                                                           |
| Color          | Silver or black, blue,green,customized.                                   |
| Custom-made    | accept                                                                    |
| Package        | Air bubble film, or carton or flight case                                 |
| Delivery Time  | 10~15 days                                                                |
| Transport Type | By Sea, By Air, By Express                                                |
| Payment Term   | T/T , Western Union or Assurance Trade order                              |

#### 4.Our Advantages

Aluminium material---durable and environmental friendly.

Convenience---light weight, easy to carry around, store, and transport; easy to install and disassemble.

High quality---strong loading capability, all our products are with 3 years guarantee.