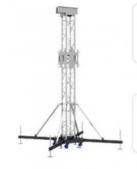

# 3.Details:

Ladder truss

Square truss

Triangle truss

Triangle circle

Square circle

Black truss

Top section

Sleeve block

Outrigger

Hoist

Conical coupler