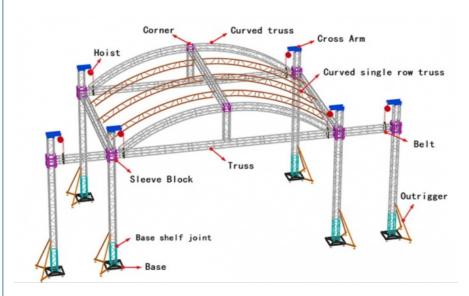

# 3.Details:

Ladder truss

Square truss

Triangle truss

Triangle circle

Square circle

Black truss

Top section

Sleeve block

Outrigger

Hoist

Conical coupler