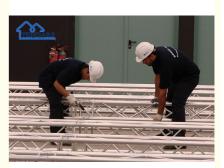

# Structure Staging Booth Design, Custom Aluminum Stage Frame Truss For **Trade Show Exhibition**

1, The aluminium frame structure packed into the bubble film 2, the pvc fabric roof cover and sidewalls are packed into the PVC fabric

### **Basic Information**

- Place of Origin:
- Brand Name:
- Certification:
- Model Number:
- Minimum Order Quantity:
- Price:
- Packaging Details:
- carry bag; 3, Hardware packed into the box. Delivery Time: 18days or To be negotiated • Payment Terms: L/C, T/T, Western Union, MoneyGram 50000 Square Meters per Month
- Supply Ability: