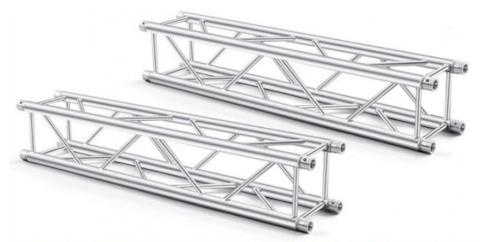

### **Product Specification**

Product Name:

• Truss Length:

 Main Tube: Vice Tube:

Brace Tube:

Color:

Size:

Aluminum Stage Frame Truss Silver **Cutomized Sizes** 1m,2m,3m Or Customized 50\*3mm

## Product Description

Product Description:

| Size:400*400      |                                                                                                                   |  |  |
|-------------------|-------------------------------------------------------------------------------------------------------------------|--|--|
| Main tube:        | φ50*3mm                                                                                                           |  |  |
| Vice tube:        | φ30*2mm                                                                                                           |  |  |
| Brace tube:       | φ25*2mm Provide reinforced customization                                                                          |  |  |
| Load<br>capacity: | 500KG                                                                                                             |  |  |
| Safe span:        | 16M                                                                                                               |  |  |
| Material:         | GB6061-T6/6082-T6                                                                                                 |  |  |
| Application.      | Indoor and outdoor background board, hanging spray painting cloth,decoration,stage,shapes, promotional activities |  |  |

#### Details:

Length: 2 meters (6.56 ft) Outer diameter tube: 2 in (50 mm). Dimensions: 11.42 x 11.42 in (290 x 290 mm) Diagonal bracing: 0.75 in (20 mm). Centerpoint load: 4,568 lbs (2,072 kg). Distributed load: 6,093 lbs (2,764 kg) Wall thickness: 0.08 in (2 mm).Weight: 26.45 lbs (12 kg) Approvals: TUV, SLV