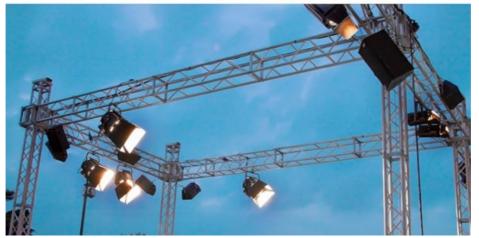

#### Advantages:

Quality Material: the lighting truss is made of quality aluminum, with a sturdy structure, not easy to bend, corrosion resistant, and has good durability, especially for long term indoor and outdoor use, and is an essential addition to your stage setup

Suitable Truss Sizes for Versatile Uses: the square cross section dimension of the spigot truss is about 12 x 12 inches/ 290 x 290 mm, a total length of about 4.92 ft/ 1.5 m; The suitable dimensions provide a wide range of applications, from small shows to large theater productions Excellent Load Capacity: the load capacity of a single DJ truss can reach up to 500 pounds and weighs 18.4 pounds; Thanks to the sturdy raw materials and the multi section reinforced design of the DJ aluminum trusses, even heavy-duty lamps and lighting fixtures can be hung safely Convenient Lighting Truss System: the kit includes 2 lighting trusses and 8 connection couplers for quick and easy installation; The stage truss allows lighting designers the freedom to hang LED or Automated fixtures where ever they choose, increasing the versatility and adaptability of the stage setting

Classic Silver Finish: the square truss comes in a silver finish, ideal for a wide range of stage decors; This minimalist color blends with most stage gear, ensuring your stage setup looks coordinated, while also reflecting professionalism and elegance; Our box trusses are not only functions well but also enhance the overall visual appeal of the performance area.