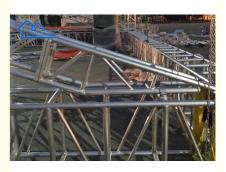

### **Product Specification**

Product Name:

• Truss Length:

 Main Tube: Vice Tube:

Brace Tube:

Color:

Size:

Aluminum Stage Frame Truss Silver **Cutomized Sizes** 1m,2m,3m Or Customized 50\*3mm

## Product Description

Product Description:

| Size:400*400      |                                                                                                                   |  |  |
|-------------------|-------------------------------------------------------------------------------------------------------------------|--|--|
| Main tube:        | φ50*3mm                                                                                                           |  |  |
| Vice tube:        | φ30*2mm                                                                                                           |  |  |
| Brace tube:       | φ25*2mm Provide reinforced customization                                                                          |  |  |
| Load<br>capacity: | 500KG                                                                                                             |  |  |
| Safe span:        | 16M                                                                                                               |  |  |
| Material:         | GB6061-T6/6082-T6                                                                                                 |  |  |
| Application.      | Indoor and outdoor background board, hanging spray painting cloth,decoration,stage,shapes, promotional activities |  |  |