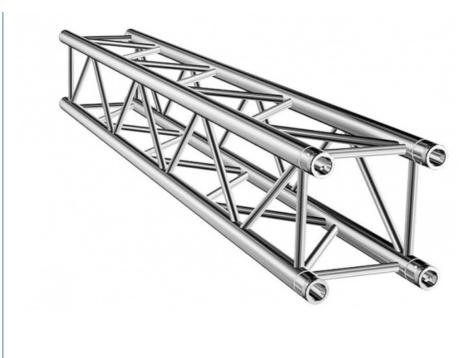

### **Product Specification**

Product Name:

• Truss Length:

 Main Tube: Vice Tube:

Brace Tube:

Color:

Size:

Aluminum Stage Frame Truss Silver **Cutomized Sizes** 1m,2m,3m Or Customized 50\*3mm

## Product Description

Product Description:

| Size:400*400      |                                                                                                                   |  |  |
|-------------------|-------------------------------------------------------------------------------------------------------------------|--|--|
| Main tube:        | φ50*3mm                                                                                                           |  |  |
| Vice tube:        | φ30*2mm                                                                                                           |  |  |
| Brace tube:       | φ25*2mm Provide reinforced customization                                                                          |  |  |
| Load<br>capacity: | 500KG                                                                                                             |  |  |
| Safe span:        | 16M                                                                                                               |  |  |
| Material:         | GB6061-T6/6082-T6                                                                                                 |  |  |
| Application.      | Indoor and outdoor background board, hanging spray painting cloth,decoration,stage,shapes, promotional activities |  |  |

#### Details:

Length: 2 meters (6.56 ft) Outer diameter tube: 2 in (50 mm). Dimensions: 11.42 x 11.42 in (290 x 290 mm) Diagonal bracing: 0.75 in (20 mm). Centerpoint load: 4,568 lbs (2,072 kg). Distributed load: 6,093 lbs (2,764 kg) Wall thickness: 0.08 in (2 mm).Weight: 26.45 lbs (12 kg) Approvals: TUV, SLV