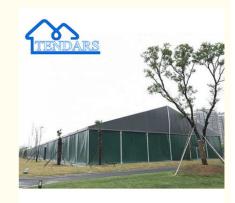

CE

Model Number: Big tent

Minimum Order Quantity: 25 square metersPrice: Reconsideration

Packaging Details:
1, The aluminium frame structure packed into

the bubble film 2, the pvc fabric roof cover and sidewalls are packed into the PVC fabric carry bag; 3, Hardware packed into the box.

Delivery Time: 18days or To be negotiated

Payment Terms: L/C, T/T, Western Union, MoneyGram
Supply Ability: 50000 Square Meters per Month



# **Product Specification**

Product Name: Ourdoor Warehouse Storage Tent

Length: CustomUsage: Storage

Frame Material: Aluminum Alloy

• Roof Cover: 850g/sqm Double PVC-coated Polyester

Textile

Cover Color: Customized Or

White,transparent,blue,yellow,green,red

Ground Situation: Grassland,earth Land,asphalt

Ground,cement Ground

• Wind Loading: 80-100km/h



# More Images





# **Product Description**

# Customized White, Transparent , And So On Aluminum Frame Outdoor Warehouse Shelter Storage Tent

## Description:

| Main Frame     | Clear-span Width: From 3m-70m, length is no limitMaterial: Hard pressed extruded                    |  |  |  |
|----------------|-----------------------------------------------------------------------------------------------------|--|--|--|
| Structure      | aluminum alloy                                                                                      |  |  |  |
| Cover material | Density: 650g/sqm, 750g/sqm, 850g/sqmMaterial: double PVC-coated polyester textile, 100% waterproof |  |  |  |
|                | Features: flame retardant to DIN4102 B1, M2, CFM, UV resistant, tear resistant, self-<br>cleaning