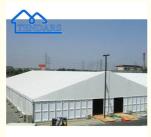

Big tent

Minimum Order Quantity: 25 square metersPrice: Reconsideration

Packaging Details:
1, The aluminium frame structure packed into

the bubble film 2, the pvc fabric roof cover and sidewalls are packed into the PVC fabric carry bag; 3, Hardware packed into the box.

Delivery Time: 18days or To be negotiated

Payment Terms: L/C, T/T, Western Union, MoneyGram
Supply Ability: 50000 Square Meters per Month



# **Product Specification**

Product Name: Ourdoor Warehouse Storage Tent

Length: CustomUsage: Storage

Frame Material: Aluminum Alloy

• Roof Cover: 850g/sqm Double PVC-coated Polyester

Textile

Cover Color: Customized Or

White,transparent,blue,yellow,green,red

Ground Situation: Grassland,earth Land,asphalt

Ground,cement Ground

• Wind Loading: 80-100km/h



# More Images





# **Product Description**

# Customized White, Transparent , And So On Aluminum Frame Outdoor Warehouse Shelter Storage Tent

## Description:

| Main Frame     | Clear-span Width: From 3m-70m, length is no limitMaterial: Hard pressed extruded                    |  |  |  |
|----------------|-----------------------------------------------------------------------------------------------------|--|--|--|
| Structure      | aluminum alloy                                                                                      |  |  |  |
| Cover material | Density: 650g/sqm, 750g/sqm, 850g/sqmMaterial: double PVC-coated polyester textile, 100% waterproof |  |  |  |
|                | Features: flame retardant to DIN4102 B1, M2, CFM, UV resistant, tear resistant, self-<br>cleaning   |  |  |  |
| Con