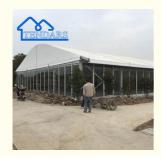

: Big tent

Minimum Order Quantity: 25 square metersPrice: Reconsideration

Packaging Details:
1, The aluminium frame structure packed into

the bubble film 2, the pvc fabric roof cover and sidewalls are packed into the PVC fabric carry bag; 3, Hardware packed into the box.

Delivery Time: 18days or To be negotiated

Payment Terms: L/C, T/T, Western Union, MoneyGram
Supply Ability: 50000 Square Meters per Month



# **Product Specification**

Product Name: Ourdoor Warehouse Storage Tent

Length: CustomUsage: Storage

Frame Material: Aluminum Alloy

• Roof Cover: 850g/sqm Double PVC-coated Polyester

Textile

Cover Color: Customized Or

White,transparent,blue,yellow,green,red

Ground Situation: Grassland,earth Land,asphalt

Ground,cement Ground

• Wind Loading: 80-100km/h



# More Images





# **Product Description**

# Customized White, Transparent , And So On Aluminum Frame Outdoor Warehouse Shelter Storage Tent

## Description:

| Main Frame     | Clear-span Width: From 3m-70m, length is no limitMaterial: Hard pressed extruded                    |  |  |  |
|----------------|-----------------------------------------------------------------------------------------------------|--|--|--|
| Structure      | aluminum alloy                                                                                      |  |  |  |
| Cover material | Density: 650g/sqm, 750g/sqm, 850g/sqmMaterial: double PVC-coated polyester textile, 100% waterproof |  |  |  |
|                | Features: flame retardant to DIN4102 B1, M2, CFM, UV resistant, tear resistant, self-<br>cleaning   |  |  |  |
| C