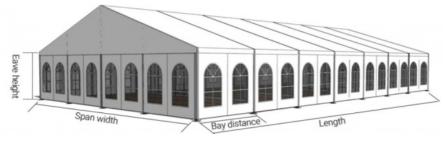

# Dimension for A shape tent in small size

| Model    | Span Width (meter) | Bay Distance(meter) | Eave Height (meter) | Ridge Height (meter) |
|----------|--------------------|---------------------|---------------------|----------------------|
| XDP-TP03 | 3                  | 3                   | 2.6                 | 3.2                  |
| XDP-TP04 | 4                  | 3                   | 2.7                 | 3.4                  |
| XDP-PT05 | 5                  | 3                   | 2.7                 | 3.6                  |
| XDP-PT06 | 6                  | 3                   | 2.7                 | 3.8                  |
| XDP-PT08 | 8                  | 3                   | 2.7                 | 4.2                  |
| XDP-PT09 | 9                  | 3                   | 2.7                 | 4.4                  |
| XDP-PT10 | 10                 | 3                   | 2.7                 | 4.6                  |

# Dimension for A shape tent in medium size

| Model    | Span Width (meter) | Bay Distance(meter) | Eave Height (meter) | Ridge Height (meter) |
|----------|--------------------|---------------------|---------------------|----------------------|
| XDP-TP12 | 12                 | 5                   | 3                   | 4.8                  |
| XDP-TP15 | 15                 | 5                   | 3                   | 5.7                  |
| XDP-PT18 | 18                 | 5                   | 3                   | 6.2                  |
| XDP-PT20 | 20                 | 5                   | 3                   | 7.2                  |
| XDP-PT22 | 22                 | 5                   | 3                   | 7.6                  |

## Dimension for A shape tent in large size

| Model    | Span Width (meter) | Bay Distance(meter) | Eave Height (meter) | Ridge Height (meter) |
|----------|--------------------|---------------------|---------------------|----------------------|
| XDP-TP25 | 25                 | 5                   | 4                   | 8                    |

| XDP-TP30 | 30 | 5 | 4 | 8.8 |
|----------|----|---|---|-----|
| XDP-PT40 | 40 | 5 | 4 | 11  |