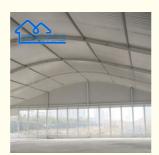

## More Images

#### Accessories

Covers: colourful cover, transparent cover, inflatable roof cover Windows: dome or square clear PVC windows, mesh window, glass window for glass wall Wooden Flooring System: VIP cassette flooring, simple cassette flooring Doors: double-wing glass door, single-wing glass door, glass fire door, aluminium door, rolling shutter(automatic or manual) Wall: soft PVC fabric wall, glass wall, ABS hard wall, sandwich panel wall, steel plate wall Fixing Methods: ground anchors, weight plate, expandable bolts Rain Gutters:inner roof beam rain gutter or rain gutter between two similar tents Other Optional Items: table, chair, lighting, AC, carpet, installation tools etc.