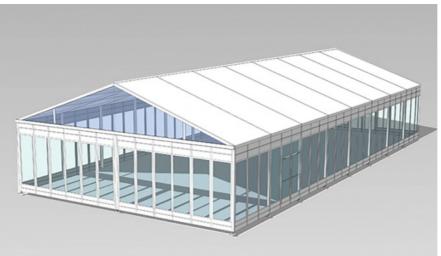

## **Product Specification**

- Product Name:
- Size:
- Width:
- Length:
- Side Wall:
- Color:
- Cover Material:
- Wind Loading:

#### Details:

| Clear Width | Bay Distance | Eave Height | Ridege Height | Main Profile  |
|-------------|--------------|-------------|---------------|---------------|
| 3m          | 3m           | 2.6m        | 3.1m          | 84*48*3mm     |
| 6m          | 3m           | 2.6m        | 3.7m          | 84*48*3mm     |
| 8m          | 3m           | 2.6m        | 4.0m          | 84*48*3mm     |
| 10m         | 3m           | 2.6m        | 4.4m          | 84*48*3mm     |
| 12m         | 3m           | 2.6m        | 4.8m          | 84*48*3mm     |
| 10m         | 5m           | 3m          | 5.6m          | 122*68*3mm    |
| 12m         | 5m           | 3m          | 6.1m          | 122*68*3mm    |
| 15m         | 5m           | 3-4m        | 6.4m          | 166*88*3mm    |
| 18m         | 5m           | 3-4m        | 7.2m          | 203*110*4.5mm |
| 20m         | 5m           | 4m          | 7.4m          | 203*110*4.5mm |
| 25m         | 5m           | 4m          | 8m            | 203*110*4.5mm |
| 30m         | 5m           | 4m          | 8.8m          | 254*120*5mm   |
| 40m         | 5m           | 4m          | 10.3m         | 300*125*6mm   |
| 50m         | 5m           | 4m          | 12m           | 300*125*6mm   |