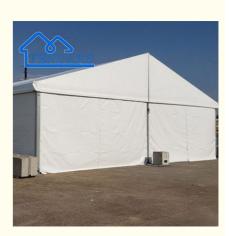

# **Customized Size Outdoor Shelter Tent PVC Fabric Warehouse Storage Tents** For Sale

1, The aluminium frame structure packed into the bubble film 2, the pvc fabric roof cover and sidewalls are packed into the PVC fabric

### Customized Size Outdoor Shelter Tent PVC Fabric Warehouse Storage Tents For Sale

Marquee tent is widely used for party, outdoor exhibition tent, outdoor wedding tent, church tent, trade fair tent, celebration tent, cooperation event tent, sports tent (horse riding tent, ice-skating rink, tennis court tent, football court tent etc. ), military tent, temporary warehouse and workshop tent