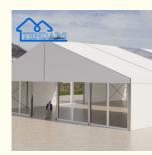

## More Images

#### Accessories

Covers: colourful cover, transparent cover, inflatable roof cover Windows: dome or square clear PVC windows, mesh window, glass window for glass wall Wooden Flooring System: VIP cassette flooring, simple cassette flooring Doors: double-wing glass door, single-wing glass door, glass fire door, aluminium door, rolling shutter(automatic or manual) Wall: soft PVC fabric wall, glass wall, ABS hard wall, sandwich panel wall, steel plate wall Fixing Methods: ground anchors, weight plate, expandable bolts Rain Gutters:inner roof beam rain gutter or rain gutter between two similar tents Other Optional Items: table, chair, lighting, AC, carpet, installation tools etc.