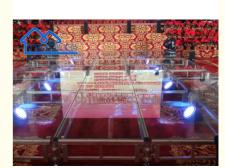

# Custom Led Floor Tempered Glass Magnetic Light Wedding Party Pixel Led Dance Stage Truss

#### Custom Led Floor Tempered Glass Magnetic Light Wedding Party Pixel Led Dance Stage Truss

#### **Product Description:**

| Voltage:          | AC100-240V/50-60HZ                                                     |
|-------------------|------------------------------------------------------------------------|
| Light source:     | SMD5050 RGB 3IN1                                                       |
| Surface Material: | Tempered Glass                                                         |
| Control Method:   | lpad, remote, computer and dmx                                         |
| Advantages:       | Wireless magnet connection. Fast setup-one second, one panel.          |
| Effects:          | Pattern effects + Type words + Starlit effects + Solid colors changing |
| Loading Capacity: | One panel can support 500-600kgs. Cars can drive on it.                |
| Size:             | 50x50x7cm                                                              |
| Weight:           | 12kg                                                                   |