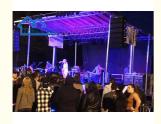

## **Application:**

Our LED Dance Floor popular for wedding, party, club, KTV, T stage,concert, shopping corridor,car show, production conference, outdoor plaza, etc.

#### The advantages of LED dance stage trusses include:

**Enhanced Visual Impact**: LED lights integrated into the truss system add dynamic and colorful lighting effects, enhancing the overall visual appeal of stage performances, concerts, and events.