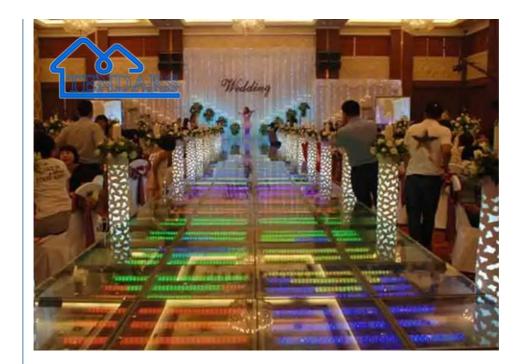

# Custom Led Floor Tempered Glass Magnetic Light Wedding Party Pixel Led Dance Stage Truss

#### Custom Led Floor Tempered Glass Magnetic Light Wedding Party Pixel Led Dance Stage Truss

## **Application:**

Our LED Dance Floor popular for wedding, party, club, KTV, T stage,concert, shopping corridor,car show, production conference, outdoor plaza, etc.