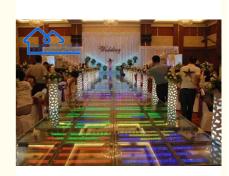

# Custom Led Floor Tempered Glass Magnetic Light Wedding Party Pixel Led Dance Stage Truss

#### Custom Led Floor Tempered Glass Magnetic Light Wedding Party Pixel Led Dance Stage Truss

## **Application:**

Our LED Dance Floor popular for wedding, party, club, KTV, T stage,concert, shopping corridor,car show, production conference, outdoor plaza, etc.