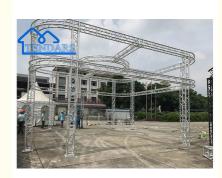

endars

• Certification: ISO9001, SGS, Coc, CE

Model Number: Truss Frame
Minimum Order Quantity: 25 square meters
Price: Reconsideration

Packaging Details:
1, The aluminium frame structure packed into

the bubble film 2, the pvc fabric roof cover and sidewalls are packed into the PVC fabric carry bag; 3, Hardware packed into the box.

Delivery Time: 18days or To be negotiated

Payment Terms: L/C, T/T, Western Union, MoneyGram
Supply Ability: 50000 Square Meters per Month



# **Product Specification**

Product Name: Round Truss For EventMaterial: Aluminum Alloy 6082-T6

Application: Concert/events/exhibition/car Show

Color: Silver And OptionalUsage: Hang Audio And Lighting

• Size: 290\*290mm/400\*400mm/520\*760mm Etc

• Shape: Triangle Ladder Square Round

• Feature: Portable/no Rust



## More Images





### **Product Description**

#### Factory Price Aluminum Stage Truss Circle Stage Lighting Round Truss For Wedding Event Display

#### **Product Description:**

Manufactured from high-grade and lightweight aluminum which is easy for transportation and setup

Carefully crafted by certified welders, with CE and TUV and SGS certifications.

Available in many lengths for mobile entertainers, productions, nightclubs and retail stores

This durable, lightweight, brushed aluminum is both absorbs and reflects light giving your set-up a polished attractive appearance, as well as the strength and ruggedness.

| Aluminum Truss Series |