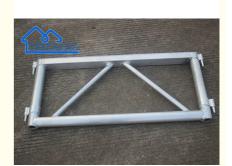

#### Deatails:

290\*290mm spigot truss

#### Truss specifications:

Length:0.5-4m

Outer diameter tube: 2 in (50 mm)

Dimensions: 11.42 x 11.42 in (290 x 290 mm)

Diagonal bracing: 0.75 in (20 mm)

Wall thickness: 0.08 in (2 mm) or 0.12 in(3mm) or 0.16 in(4mm)