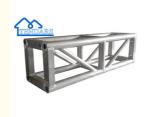

ion: ISO9001, SGS, Coc, CE

Model Number: Truss Frame
Minimum Order Quantity: 25 square meters
Price: Reconsideration

Packaging Details:
1, The aluminium frame structure packed into

the bubble film 2, the pvc fabric roof cover and sidewalls are packed into the PVC fabric carry bag; 3, Hardware packed into the box.

Delivery Time: 18days or To be negotiated

Payment Terms: L/C, T/T, Western Union, MoneyGram
Supply Ability: 50000 Square Meters per Month



# **Product Specification**

Product Name: Round Truss For EventMaterial: Aluminum Alloy 6082-T6

Application: Concert/events/exhibition/car Show

Color: Silver And OptionalUsage: Hang Audio And Lighting

• Size: 290\*290mm/400\*400mm/520\*760mm Etc

• Shape: Triangle Ladder Square Round

• Feature: Portable/no Rust



## More Images





### **Product Description**

#### Factory Price Aluminum Stage Truss Circle Stage Lighting Round Truss For Wedding Event Display

#### **Product Description:**

Manufactured from high-grade and lightweight aluminum which is easy for transportation and setup

Carefully crafted by certified welders, with CE and TUV and SGS certifications.

Available in many lengths for mobile entertainers, productions, nightclubs and retail stores

This durable, lightweight, brushed aluminum is both absorbs and reflects light giving your set-up a polished attractive appearance, as well as the strength and ruggedness.

| Aluminum Truss Series |                                                                                                                                                          |
|---------