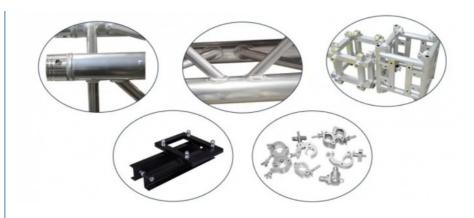

#### Deatails:

290\*290mm spigot truss

#### Truss specifications:

Length:0.5-4m

Outer diameter tube: 2 in (50 mm)

Dimensions: 11.42 x 11.42 in (290 x 290 mm)

Diagonal bracing: 0.75 in (20 mm)

Wall thickness: 0.08 in (2 mm) or 0.12 in(3mm) or 0.16 in(4mm)