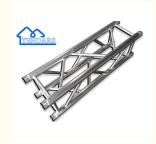

ation: ISO9001, SGS, Coc, CE

Model Number: Truss Frame
Minimum Order Quantity: 25 square meters
Price: Reconsideration

Packaging Details:
1, The aluminium frame structure packed into

the bubble film 2, the pvc fabric roof cover and sidewalls are packed into the PVC fabric carry bag; 3, Hardware packed into the box.

Delivery Time: 18days or To be negotiated

Payment Terms: L/C, T/T, Western Union, MoneyGram
Supply Ability: 50000 Square Meters per Month



# **Product Specification**

Product Name: Round Truss For EventMaterial: Aluminum Alloy 6082-T6

Application: Concert/events/exhibition/car Show

Color: Silver And OptionalUsage: Hang Audio And Lighting

• Size: 290\*290mm/400\*400mm/520\*760mm Etc

• Shape: Triangle Ladder Square Round

• Feature: Portable/no Rust



## More Images





### **Product Description**

#### Factory Price Aluminum Stage Truss Circle Stage Lighting Round Truss For Wedding Event Display

#### **Product Description:**

Manufactured from high-grade and lightweight aluminum which is easy for transportation and setup

Carefully crafted by certified welders, with CE and TUV and SGS certifications.

Available in many lengths for mobile entertainers, productions, nightclubs and retail stores

This durable, lightweight, brushed aluminum is both absorbs and reflects light giving your set-up a polished attractive appearance, as well as the strength and ruggedness.

| Aluminum Truss Series |                                                                                                                                                          |
|-------