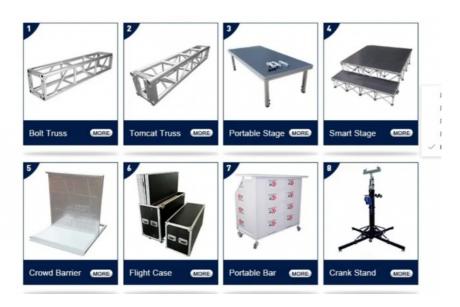

0 mm)

Diagonal bracing: 0.75 in (20 mm)

Wall thickness: 0.08 in (2 mm) or 0.12 in(3mm) or 0.16 in(4mm)

Tell us your requirements, you will get a satisfied offer and product.

- 1. What is the width, depth and height of the truss(stage) you want?
- 2. What connection type you want, spigot type or bolt(screw) type?
- 3. What is the weight you will hang on the truss?

Detailed quotation will be prepared as soon as receiving your detailed information.

#### Size for optional:

100\*100 mm, 200\*20 mm, 220\*220 mm, 250\*250 mm, 290\*290 mm, 300\*300 mm, 350\*350 mm, 390\*390 mm, 400\*400 mm, 300\*400 mm, 450\*450 mm, 400\*500 mm, 500\*600 mm, 520\*760 mm, 600\*760 mm, 600\*900 mm, 1200\*800 mm etc.

Application:to hang lighting, speaker, led and so on aluminum truss



#### Product sample:



#### The Frequently Asked Questions (FAQ) about round truss might include:

What is round truss and how is it different from other types of truss systems?

What are the typical applications of round truss?

What materials are commonly used to manufacture round truss?

What are the advantages of using round truss compared to other shapes?

How do I determine the appropriate size and load-bearing capacity of round truss for my project?

Can round truss be customized to fit specific venue or event requirements?

What are some common accessories or fittings used with round truss systems?

Are there any safety considerations when assembling or using round truss structures?

Where can I purchase or rent round truss systems?

What is the typical lifespan and maintenance requirements of round tr