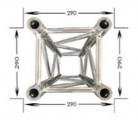

### **Product Specification**

• Product Name: Modular Stage Frame Aluminum Truss

· Application: Events

Square Circle Arch Triangle Ladder Truss • Shape:

• Feature: Light Weight • Size: 290\*290mm • Main Tube: 50\*3mm

### **Product Description:**

| Material    | Aluminum Alloy 6061-T6           |  |  |  |
|-------------|----------------------------------|--|--|--|
| Application | Events                           |  |  |  |
| Service     | 3D design service                |  |  |  |
| Color       | Silver                           |  |  |  |
| Main Tube   | 50*3mm                           |  |  |  |
| Feature     | Light Weight                     |  |  |  |
| Size        | 290*290mm                        |  |  |  |
| Length      | 0.5-4M. OEM Offered              |  |  |  |
| Function    | Exhibition Lighting Truss System |  |  |  |