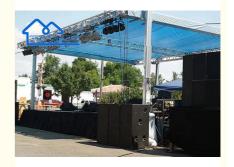

# Square Structures Spigot Modular Stage Frame Aluminum Truss System For **Outdoor Concert Event**

# Product Description

Square Structures Spigot Modular Stage Frame Aluminum Truss System For Outdoor Concert Event