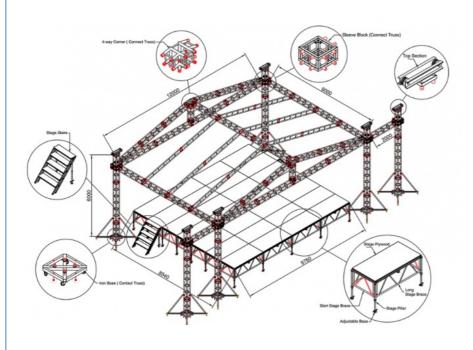

# Square Structures Spigot Modular Stage Frame Aluminum Truss System For **Outdoor Concert Event**

# Product Description

Square Structures Spigot Modular Stage Frame Aluminum Truss System For Outdoor Concert Event