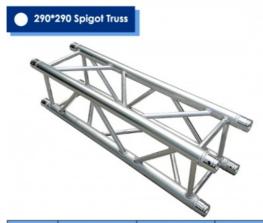

### **Product Specification**

• Product Name: Modular Stage Frame Aluminum Truss

· Application: Events

Square Circle Arch Triangle Ladder Truss • Shape:

• Feature: Light Weight • Size: 290\*290mm • Main Tube: 50\*3mm

### **Product Description:**

| Material    | Aluminum Alloy 6061-T6           |  |  |  |
|-------------|----------------------------------|--|--|--|
| Application | Events                           |  |  |  |
| Service     | 3D design service                |  |  |  |
| Color       | Silver                           |  |  |  |
| Main Tube   | 50*3mm                           |  |  |  |
| Feature     | Light Weight                     |  |  |  |
| Size        | 290*290mm                        |  |  |  |
| Length      | 0.5-4M. OEM Offered              |  |  |  |
| Function    | Exhibition Lighting Truss System |  |  |  |