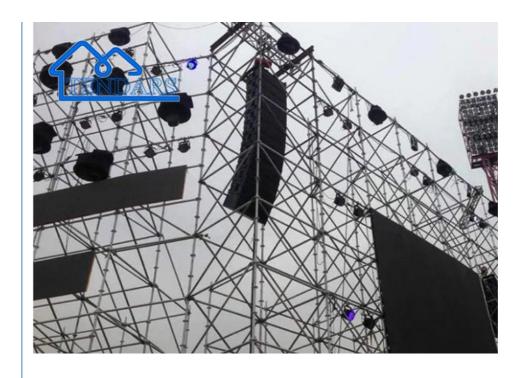

# Square Structures Spigot Modular Stage Frame Aluminum Truss System For **Outdoor Concert Event**

• Length: 0.5-4M. OEM Offered

**Exhibition Lighting Truss Systerm** • Function:

### **Product Description:**

| Material    | Aluminum Alloy 6061-T6           |  |  |  |
|-------------|----------------------------------|--|--|--|
| Application | Events                           |  |  |  |
| Service     | 3D design service                |  |  |  |
| Color       | Silver                           |  |  |  |
| Main Tube   | 50*3mm                           |  |  |  |
| Feature     | Light Weight                     |  |  |  |
| Size        | 290*290mm                        |  |  |  |
| Length      | 0.5-4M. OEM Offered              |  |  |  |
| Function    | Exhibition Lighting Truss System |  |  |  |