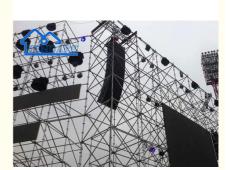

# Square Structures Spigot Modular Stage Frame Aluminum Truss System For **Outdoor Concert Event**

# Product Description

Square Structures Spigot Modular Stage Frame Aluminum Truss System For Outdoor Concert Event