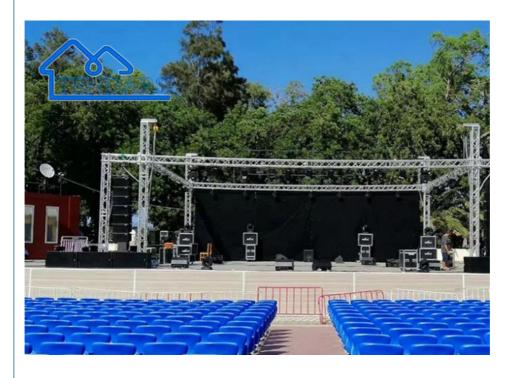

### Details:

Aluminum alloy truss, also known as truss, is generally made of aluminum alloy 6061-T6 modified by cutting, processing, polishing, painting,

etc. It is widely used in performance exhibitions, events and celebrations, background decoration, sightseeing audio suspension, and other systems. The truss system can be constructed according to different sizes of the site, and can also be flexibly combined according to specific requirements. Lightweight, easy to construct and transport, with a maximum span of over 30 meters. Aluminum material is compressive, corrosion-resistant, and durable.