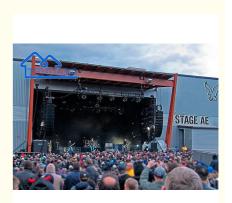

### Details:

Aluminum alloy truss, also known as truss, is generally made of aluminum alloy 6061-T6 modified by cutting, processing, polishing, painting,

etc. It is widely used in performance exhibitions, events and celebrations, background decoration, sightseeing audio suspension, and other systems. The truss system can be constructed according to different sizes of the site, and can also be flexibly combined according to specific requirements. Lightweight, easy to construct and transport, with a maximum span of over 30 meters. Aluminum material is compressive, corrosion-resistant, and durable.