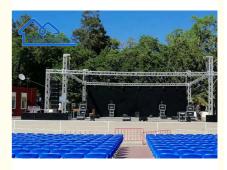

### Details:

Aluminum alloy truss, also known as truss, is generally made of aluminum alloy 6061-T6 modified by cutting, processing, polishing, painting,

etc. It is widely used in performance exhibitions, events and celebrations, background decoration, sightseeing audio suspension, and other systems. The truss system can be constructed according to different sizes of the site, and can also be flexibly combined according to specific requirements. Lightweight, easy to construct and transport, with a maximum span of over 30 meters. Aluminum material is compressive, corrosion-resistant, and durable.