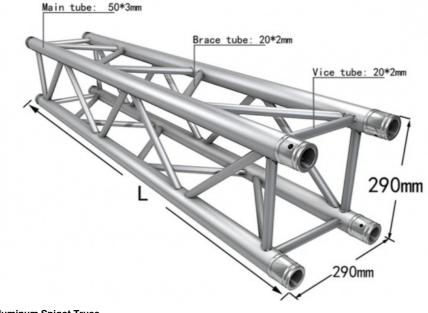

### Product Description:

| Truss model            | 290x290mm                                                              |     |     |     |  |
|------------------------|------------------------------------------------------------------------|-----|-----|-----|--|
| Material               | Aluminum alloy 6061-T6                                                 |     |     |     |  |
| Main tube              | Φ50*3mm                                                                |     |     |     |  |
| Vice tube              | Φ20*2mm                                                                |     |     |     |  |
| Brace tube             | Φ20*2mm                                                                |     |     |     |  |
| Truss type             | Spigot Truss                                                           |     |     |     |  |
| Length                 | 0.5m/1m/1.5m/2m €?4m or custom size                                    |     |     |     |  |
| Truss Shape            | Ladder truss, triangular truss, square truss, arch truss, circle truss |     |     |     |  |
| Color                  | Silver or black, blue, green                                           |     |     |     |  |
| Usage                  | Concert, new product release, fashion show, booth stand construction   |     |     |     |  |
| Truss Load Capacity    | 3m                                                                     | 6m  | 9m  | 12m |  |
| Distribute Loadg(kg/m) | 585                                                                    | 675 | 585 | 495 |  |
| Deflectio(mm)          | 5                                                                      | 7   | 31  | 62  |  |

### Details:

Aluminum alloy truss, also known as truss, is generally made of aluminum alloy 6061-T6 modified by cutting, processing, polishing, painting,

etc. It is widely used in performance exhibitions, events and celebrations, background decoration, sightseeing audio suspension, and other systems. The truss system can be constructed according to different sizes of the site, and can also be flexibly combined according to specific requirements. Lightweight, easy to construct and transport, with a maximum span of over 30 meters. Aluminum material is compressive, corrosion-resistant, and durable.