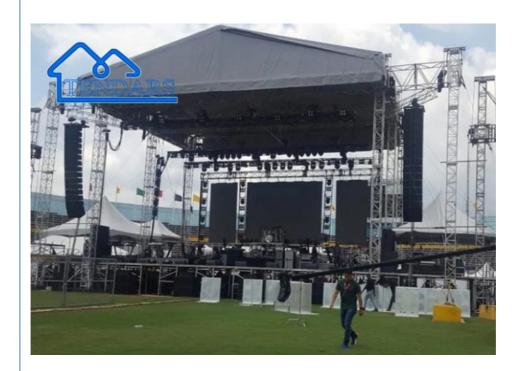

# More Images

Hot Sale Aluminum Stage Light Truss Structure For Outdoor Concert Event, Opening Ceremony