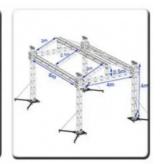

# More Images

Hot Sale Aluminum Stage Light Truss Structure For Outdoor Concert Event, Opening Ceremony