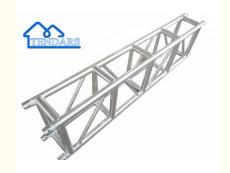

# Product Specification

Product Name: Truss Structure For Outdoor Concert Event

Material: Aluminum Alloy 6061-T6

• Color: Silver Or Other

• Shape: Square ,Circle, Arch ,Triangle Ladder Truss

Size: 300x300mmLength: Available

# **Product Description:**

| Specific  | 200*200mm/250*250mm/300*300mm/350*350mm/400*400mm/450*450mm/500*500mm/500*600mm/                        |  |  |  |  |
|-----------|---------------------------------------------------------------------------------------------------------|--|--|--|--|
| ation     | 520*760mm                                                                                               |  |  |  |  |
| Tube      | The main tube 50*0mm brees is 95*0mm and 95*0mm                                                         |  |  |  |  |
| Size      | The main tube 50*3mm,brace is 25*3mm and 25*2mm                                                         |  |  |  |  |
| Normal    | 0.5m, 1m, 1.5m, 2m, 2.5m,3m, 3.5m, 4m                                                                   |  |  |  |  |
| Length    | 0.5111, 1111, 1.5111, 2111, 2.5111, 3111, 3.5111, 4111                                                  |  |  |  |  |
| Material  | Mainly aluminum 6082-T6                                                                                 |  |  |  |  |
| Loading   | The max loading is 1600KG,different size with different load                                            |  |  |  |  |
| Capacity  |                                                                                                         |  |  |  |  |
| Feature   | All kinds of truss can be retread and reused, because it have high corrosion resistance, non-toxic with |  |  |  |  |
|           | high technical welder and good quality of alloy aluminum tube. It can help you save expenditure         |  |  |  |  |
| Applicati | Hang light,hang speaker, hang LED screen, outdoor performation roof truss, exhibition stand build,      |  |  |  |  |
| on        | stage truss, background                                                                                 |  |  |  |  |
| Fields    | truss                                                                                                   |  |  |  |  |

5. Truss unit length: Straight truss 1-4m, customized

6. **Truss size**: Light duty truss 100\*100mm,220\*220mm,290\*290mm Medium duty truss 300\*300mm,390\*390mm,400\*400mm,450\*450mm Heavy duty truss 500\*600mm,600\*700mm,600\*900mm,670\*1010mm