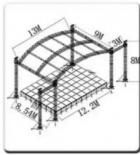

# More Images

Hot Sale Aluminum Stage Light Truss Structure For Outdoor Concert Event, Opening Ceremony