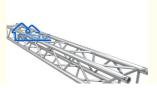

# Product Specification

Product Name: Truss Structure For Outdoor Concert Event

Material: Aluminum Alloy 6061-T6

• Color: Silver Or Other

• Shape: Square ,Circle, Arch ,Triangle Ladder Truss

Size: 300x300mmLength: Available

# **Product Description:**

| Specific  | 200*200mm/250*250mm/300*300mm/350*350mm/400*400mm/450*450mm/500*500mm/500*600mm/                        |  |  |  |  |
|-----------|---------------------------------------------------------------------------------------------------------|--|--|--|--|
| ation     | 520*760mm                                                                                               |  |  |  |  |
| Tube      | The main tube 50*0mm brees is 95*0mm and 95*0mm                                                         |  |  |  |  |
| Size      | The main tube 50*3mm,brace is 25*3mm and 25*2mm                                                         |  |  |  |  |
| Normal    | 0.5m, 1m, 1.5m, 2m, 2.5m,3m, 3.5m, 4m                                                                   |  |  |  |  |
| Length    | 0.5111, 1111, 1.5111, 2111, 2.5111, 3111, 3.5111, 4111                                                  |  |  |  |  |
| Material  | Mainly aluminum 6082-T6                                                                                 |  |  |  |  |
| Loading   | The max loading is 1600KG,different size with different load                                            |  |  |  |  |
| Capacity  |                                                                                                         |  |  |  |  |
| Feature   | All kinds of truss can be retread and reused, because it have high corrosion resistance, non-toxic with |  |  |  |  |
|           | high technical welder and good quality of alloy aluminum tube. It can help you save expenditure         |  |  |  |  |
| Applicati | Hang light,hang speaker, hang LED screen, outdoor performation roof truss, exhibition stand build,      |  |  |  |  |
| on        | stage truss, background                                                                                 |  |  |  |  |
| Fields    | truss                                                                                                   |  |  |  |  |

5. Truss unit length: Straight truss 1-4m, customized

6. **Truss size**: Light duty truss 100\*100mm,220\*220mm,290\*290mm Medium duty truss 300\*300mm,390\*390mm,400\*400mm,450\*450mm Heavy duty truss 500\*600mm,600\*700mm,600\*900mm,670\*1010mm