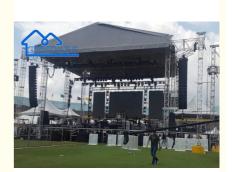

# Hot Sale Aluminum Stage Light Truss Structure For Outdoor Concert Event, Opening Ceremony

# More Images

Hot Sale Aluminum Stage Light Truss Structure For Outdoor Concert Event, Opening Ceremony

7. Feature: Non rust, light weight, strong, easy to set up and remove

8. Certificate: ISO9001, SGS,Coc, CE

9. **Application**: Roof truss system, Concert truss, Event truss, Fashion show light truss, Auto Show lighting truss, LED screen truss, Speaker truss, Exhibition booth truss, Staging truss, Lighting truss, etc.